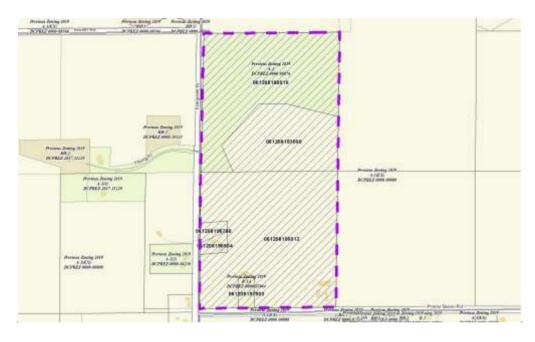

## Reasons/Notes:

The original ~80 acre farm was eligible for 2 density units ("splits"). 2 prior splits per Certified Survey Maps 3278 and 7636. CSM 11011 (Arington) created an ag/open space lot and is deed restricted to prohibit development. No additional splits remain available for new development.

| Parcel #     | <u>Acres</u> | Owner Name                        | <u>CSM</u> |
|--------------|--------------|-----------------------------------|------------|
| 061208180010 | 25.58        | ARINGTON TREE FARM LLC            | 11011      |
| 061208197903 | 0.99         | DAVID R MELTON                    | 07636      |
| 061208196904 | 0.92         | GUETSCHOW TR, STEVEN & SUSAN      | 03278      |
| 061208196708 | 0.83         | GUETSCHOW TR, STEVEN & SUSAN      | 03278      |
| 061208195012 | 35.97        | LLOYD E MELTON & BARBARA L MELTON |            |
| 061208183000 | 13.67        | LLOYD E MELTON & BARBARA L MELTON |            |