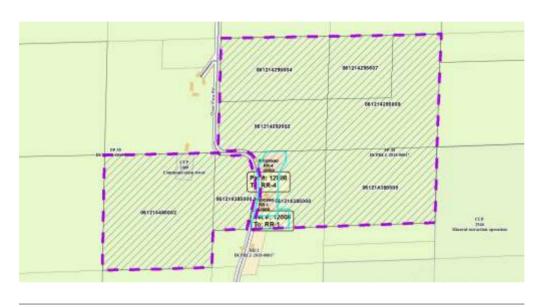

| Public H    | earing Date 2/27/2024 | Petition Number 12008    | Applicant: Dennis Lund         |
|-------------|-----------------------|--------------------------|--------------------------------|
| Town        | Christiana            | A-1EX Adoption 7/19/1979 | Orig Farm Owner Francis Renier |
| Section:    | 14, 15                | Density Number 35        | Original Farm Acres 173.28     |
| Density Stu | idy Date 2/27/2024    | Original Splits 4.95     | Available Density Unit(s) 4    |

## Reasons/Notes:

The 1979 farm unit remains eligible for 4 possible density units, or "splits". No prior splits taken.

Note that the town does not count separation of residences existing as of May 3, 1979, as a split towards the density limitation.

| Parcel #     | <u>Acres</u> | Owner Name                  | <u>CSM</u> |
|--------------|--------------|-----------------------------|------------|
| 061215480002 | 40.58        | DALE E LUND & RONALD A LUND |            |
| 061214385000 | 25.79        | DALE E LUND & RONALD A LUND |            |
| 061214380005 | 27.05        | DALE E LUND & RONALD A LUND |            |
| 061214295607 | 12.8         | DALE E LUND & RONALD A LUND |            |
| 061214295009 | 27.67        | DALE E LUND & RONALD A LUND |            |
| 061214292002 | 17.4         | DALE E LUND & RONALD A LUND |            |
| 061214290004 | 22.08        | DALE E LUND & RONALD A LUND |            |