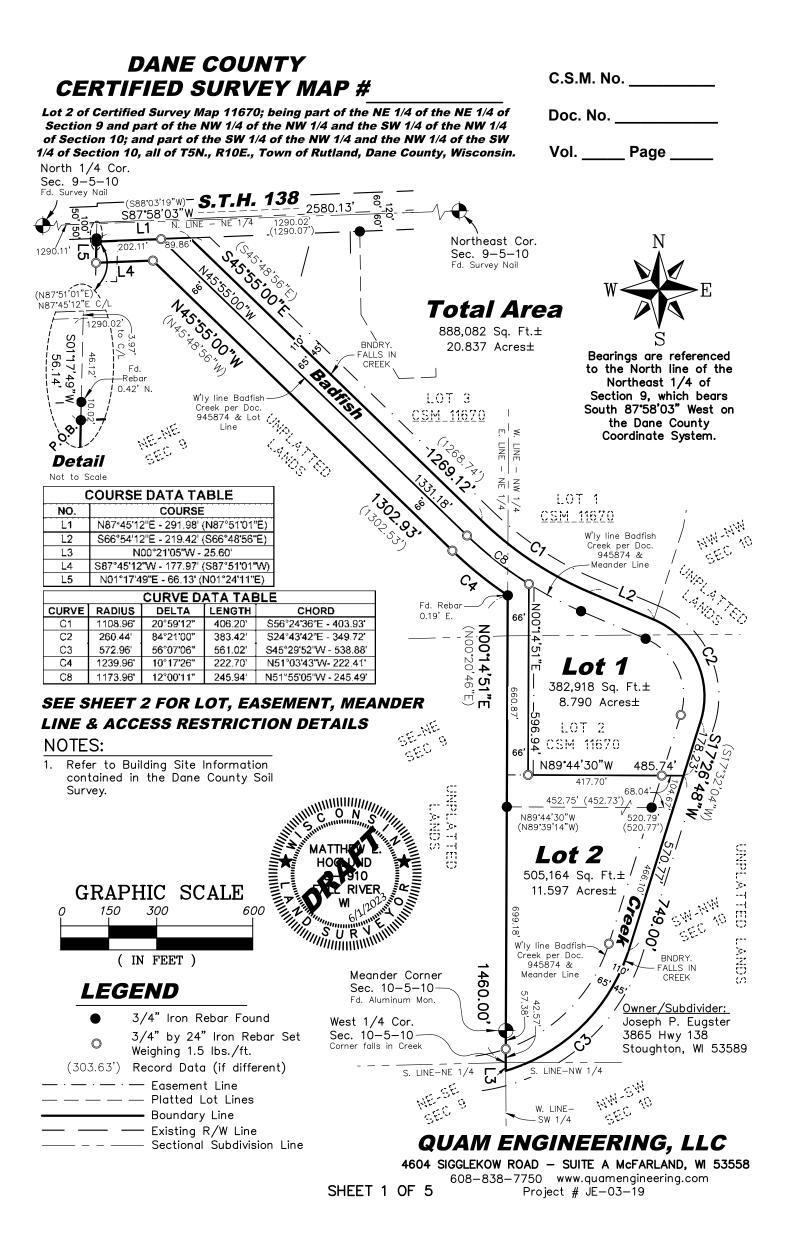

## DANE COUNTY CERTIFIED SURVEY MAP #

Lot 2 of Certified Survey Map 11670; being part of the NE 1/4 of the NE 1/4 of Section 9 and part of the NW 1/4 of the NW 1/4 and the SW 1/4 of the NW 1/4 of Section 10; and part of the SW 1/4 of the NW 1/4 and the NW 1/4 of the SW 1/4 of Section 10, all of T5N., R10E., Town of Rutland, Dane County, Wisconsin.

#### SURVEYOR'S CERTIFICATE:

I, Matthew E. Hoglund, Registered Land Surveyor, do hereby certify to the best of my knowledge and belief, that I have surveyed, divided, and mapped the following Certified Survey being Lot 2 of Certified Survey Map (CSM) 11670, recorded in Volume 71 of Certified Survey Maps on Pages 192 and 193 as Document No. 4161920; being part of the NE 1/4 of the NE 1/4 of Section 9 and part of the NW 1/4 of the NW 1/4 and the SW 1/4 of the NW 1/4 of Section 10; and a part of the SW 1/4 of the NW 1/4 and the NW 1/4 of the NW 1/4 of Section 10, all of T5N., R10E., Town of Rutland, Dane County, Wisconsin, being more particularly described as follows:

**COMMENCING** at the Northeast corner of said Section 9; thence, along the North line of said Northeast one-quarter of Section 9, South 87°58'03" West, 1290.02 feet to its intersection with the Northerly prolongation of the West Line of said Lot 2 of CSM 11670; thence, along said prolongation, South 01°17'49" West, 56.14 feet to the Northwest corner of said Lot 2 and the **POINT OF BEGINNING**, lying on the Southerly right-of-way line of State Trunk Highway 138;

thence, along said Southerly right-of-way line, North 87°45'12" East, 291.97 feet to the centerline of Badfish Creek per Document No. 945874, said centerline also being the Easterly line of said Lot 2;

thence, along said centerline and Easterly line, South 45°55'00" East, 1269.12 feet to the beginning of a tangent curve, being concave Northeasterly, having a radius of 1108.96 feet and a chord which bears South 56°24'36" East, 403.93 feet;

thence, continuing along said centerline and Easterly line, Southeasterly, 406.20 feet along the arc of said curve through a central angle of 20°59'12" to the Point of Tangency thereof;

thence, continuing along said centerline and Easterly line, South 66°54'12" East, 219.42 feet to the beginning of a tangent curve, being concave Southwesterly, having a radius of 260.44 feet and a chord which bears South 24°43'42" East, 349.72 feet;

thence, continuing along said centerline and Easterly line, Southeasterly and Southerly, 383.42 feet along the arc of said curve through a central angle of 84°21'00" to the Point of Tangency thereof;

thence, continuing along said centerline and Easterly line and its Southerly extension, South 17°26'48" West, 749.00 feet to the beginning of a tangent curve, being concave Northwesterly, having a radius of 572.96 feet and a chord which bears South 45°29'52" West, 538.88 feet;

thence, continuing along said centerline, Southwesterly, 561.02 feet along the arc of said curve through a central angle of 56°07'06" to its intersection with the West line of aforesaid SW 1/4 of Section 10;

thence, along said West line, North 00°21'05" West, 25.60 feet to the West one-quarter corner of said Section 10, said corner lying in Badfish Creek;

thence, along the West line of aforesaid NW 1/4 of Section 10, North 00°14'51" East, 99.95 feet to the Meander Corner;

thence, continuing along last said West line, North 00°14'51" East, 699.18 feet to the Southwest corner of said Lot 2;

thence, continuing along last said West line and the boundary of said Lot 2, North 00°14'51" East, 660.87 feet to the beginning of a non-tangent curve, being concave Northeasterly, having a radius of 1239.96 feet and a chord which bears North 51°03'43" West, 222.41 feet;

thence, leaving last said West line and continuing along the boundary of said Lot 2, Northwesterly, 222.70 feet along the arc of said curve through a central angle of 10°17'26" to the Point of Tangency thereof;

thence, continuing along the boundary of said Lot 2, North 45°55'" West, 1302.93 feet;

thence, continuing along the boundary of said Lot 2, South 87°45'12" West, 177.97 feet;

thence, continuing along the boundary of said Lot 2, North 01°17'49" East, 66.13 feet to the **POINT OF BEGINNING**, containing 888,082 square feet or 20.837 acres, more or less.

BEING SUBJECT TO all easements and agreements, if any, of record and/or fact.

I further certify, to the best of my knowledge and belief, that this map is a correct representation of all exterior boundaries of the land surveyed and the subdivision thereof made; that I have made such survey, land division, and map by the direction of Joseph P. Eugster, the owner of said land; that I have fully complied with the provisions of Chapter 236.34 of the Wisconsin State Statutes and the Land Division Ordinance of Dane County and the Town of Rutland in surveying, dividing, and mapping the same.