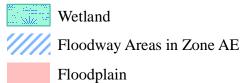

### Legal Description for Rezoning Purposes

A part of the Southwest one-quarter of the Northwest one-quarter and part of the Northwest one-quarter of the Southwest one-quarter of Section 10, T5N., R10E., Town of Rutland, Dane County, Wisconsin, being more particularly described as follows:

**COMMENCING** at the Northwest corner of said Section 10; thence, along the West line of said Northwest one-quarter of Section 10, South 00°14'51" West, 1868.13 feet to the Southwest corner of Lot 2 of Certified Survey Map No. 11670, recorded in Volume 71 of Certified Survey Maps on Pages 192 and 193 as Document No. 4161920 and the **POINT OF BEGINNING**;

thence, along the South line of said Lot 2, South 89°44'30" East, 520.79 feet to the Southeast corner of said Lot 2, lying on the centerline of Badfish Creek per Document No. 945874;

thence, along said centerline, South 17°26'48" West, 466.10 feet to the beginning of a tangent curve, being concave Northwesterly, having a radius of 572.96 feet and a chord which bears South 45°29'52" West, 538.88 feet;

thence, continuing along said centerline, Southwesterly, 561.02 feet along the arc of said curve through a central angle of 56°07'06" to its intersection with the West line of aforesaid Southwest one-quarter of Section 10;

thence, along last said West line, North 00°21'05" West, 25.60 feet to the West one-quarter corner of said Section 10, said corner lying in Badfish Creek and being South 00°14'51" West, 99.95 feet from the Meander Corner;

thence, along aforesaid West line of the Northwest one-quarter, North 00°14'51" East, 799.13 feet to the **POINT OF BEGINNING**, containing 298,398 square feet or 6.850 acres, more or less.

BEING SUBJECT TO all easements and agreements, if any, of record and/or fact.

The above-described parcel is shown on the Rezoning Map for Project No. JE-03-19 by Quam Engineering, LLC dated February 19, 2023 and by this reference made a part hereof.