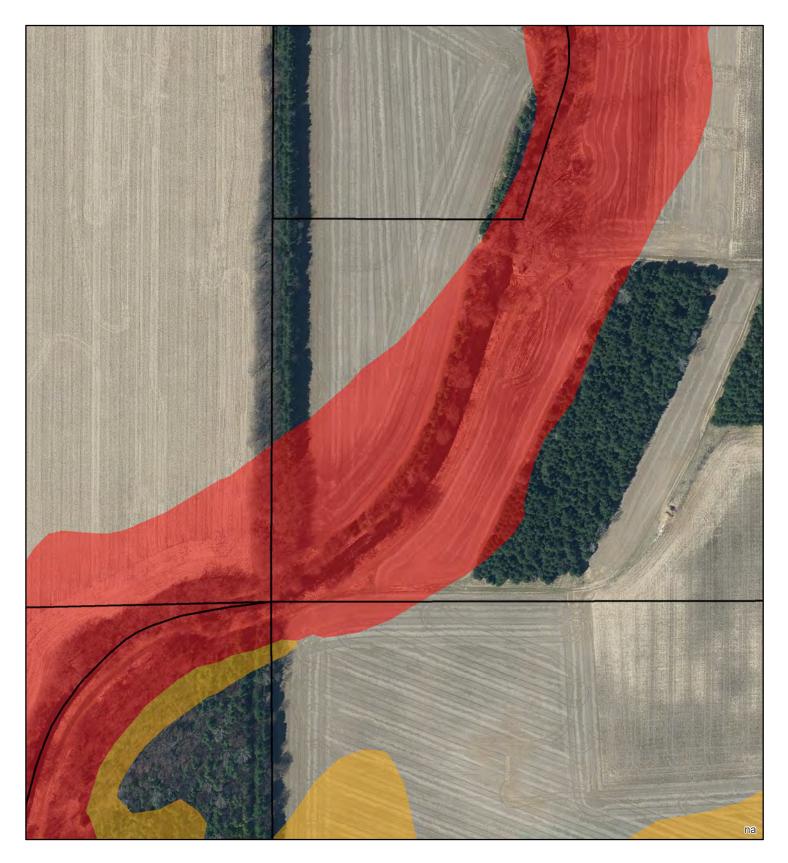

Is this application being submitted to correct a violation? Yes No

Create an additional residential parcel by rezoning from FP-35 to RR-8 to match existing Lot 2 of CSM 11670 adjoining to North. Access will be shared private driveway easement & lots created by a new CSM. Note that WisDOT has already approved an additional lot to Access Point #49 to STH 138 on said Lot 2.

Existing Land Use agricultural crop land - proposed use Residential building lot.

| FP-35 | RR-8 | 6.850 Acres |
|-------|------|-------------|
|       |      |             |

Applications will not be accepted until the applicant has contacted the town and consulted with department staff to determine that all necessary information has been provided. <u>Only complete applications will be accepted</u>. All information from the checklist below must be included. Note that additional application submittal requirements apply for commercial development proposals, or as may be required by the Zoning Administrator.