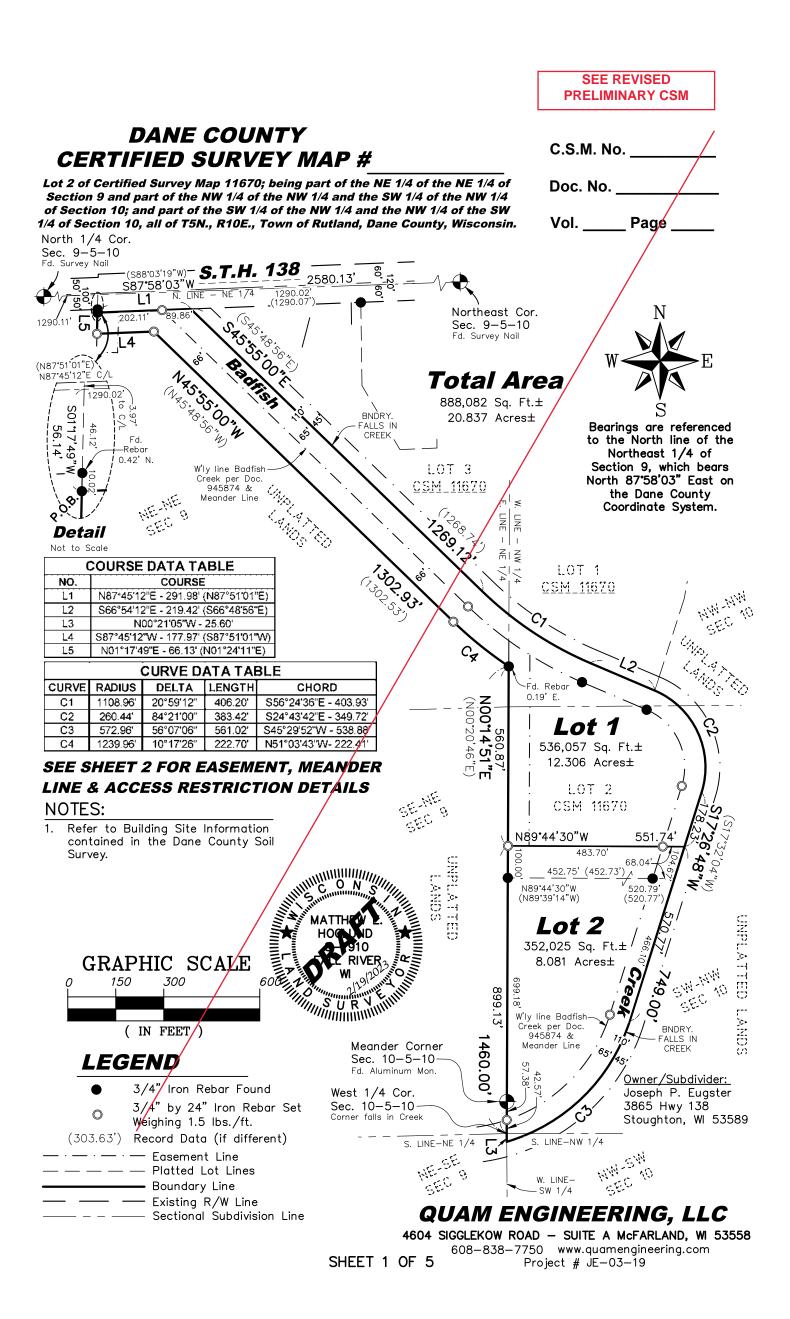

### DANE COUNTY CERTIFIED SURVEY MAP #

Lot 2 of Certified Survey Map 11670; being part of the NE 1/4 of the NE 1/4 of Section 9 and part of the NW 1/4 of the NW 1/4 and the SW 1/4 of the NW 1/4 of Section 10; and part of the SW 1/4 of the NW 1/4 and the NW 1/4 of the SW 1/4 of Section 10, all of T5N., R10E., Town of Rutland, Dane County, Wisconsin.

#### SURVEYOR'S CERTIFICATE:

I, Matthew E. Hoglund, Registered Land Surveyor, do hereby certify to the best of my knowledge and belief, that I have surveyed, divided, and mapped the following Certified Survey being Lot 2 of Certified Survey Map (CSM) 11670, recorded in Volume 71 of Certified Survey Maps on Pages 192 and 193 as Document No. 4161920; being part of the NE 1/4 of the NE 1/4 of Section 9 and part of the NW 1/4 of the NW 1/4 and the SW 1/4 of the NW 1/4 of Section 10; and a part of the SW 1/4 of the NW 1/4 and the NW 1/4 of the NW 1/4 of Section 10, all of T5N., R10E., Town of Rutland, Dane County, Wisconsin, being more particularly described as follows:

**COMMENCING** at the Northeast corner of said Section 9; thence, along the North line of said Northeast one-quarter of Section 9, South 87°58'03" West, 1290.02 feet to its intersection with the Northerly prolongation of the West Line of said Lot 2 of CSM 11670; thence, along said prolongation, South 01°17'49" West, 56.14 feet to the Northwest corner of said Lot 2 and the **POINT OF BEGINNING**, lying on the Southerly right-of-way line of State Trunk Highway 138;

thence, along said Southerly right-of-way line, North 87°45'12" East, 291.97 feet to the centerline of Badfish Creek per Document No. 945874, said centerline also being the Easterly line of said Lot 2;

thence, along said centerline and Easterly line, South 45°55'00" East, 1269.12 feet to the beginning of a tangent curve, being concave Northeasterly, having a radius of 1108.96 feet and a chord which bears South 56°24'36" East, 403.93 feet;

thence, continuing along said centerline and Easterly line, Southeasterly, 406.20 feet along the arc of said curve through a central angle of 20°59'12" to the Point of Tangency thereof;

thence, continuing along said centerline and Easterly line, South 66°54'12" East, 219.42 feet to the beginning of a tangent curve, being concave Southwesterly, having a radius of 260.44 feet and a chord which bears South 24°43'42" East, 349.72 feet;

thence, continuing along said centerline and Easterly line, Southeasterly and Southerly, 383.42 feet along the arc of said curve through a central angle of 84°21'00" to the Point of Tangency thereof;

thence, continuing along said centerline and Easterly line and its Southerly extension, South 17°26'48" West, 749.00 feet to the beginning of a tangent curve, being concave Northwesterly, having a radius of 572.96 feet and a chord which bears South 45°29'52" West, 538.88 feet;

thence, continuing along said centerline, Southwesterly, 561.02 feet along the arc of said curve through a central angle of 56°07'06" to its intersection with the West line of aforesaid SW 1/4 of Section 10,

thence, along said West line, North 00°21'05" West, 25.60 feet to the West one-quarter corner of said Section 10, said corner lying in Badfish Creek;

thence, along the West line of aforesaid NW 1/4 of Section 10, North 00°14'51" East, 99.95 feet to the Meander Corner;

thence, continuing along last said West line, North 00°14/51" East, 699.18 feet to the Southwest corner of said Lot 2;

thence, continuing along last said West line and the boundary of said Lot 2, North 00°14'51" East, 660.87 feet to the beginning of a non-tangent curve, being concave Northeasterly, having a radius of 1239.96 feet and a chord which bears North 51°03'43" West, 222.41 feet;

thence, leaving last said West line and continuing along the boundary of said Lot 2, Northwesterly, 222.70 feet along the arc of said curve through a central angle of 10°17'26" to the Point of Tangency thereof;

thence, continuing along the boundary of said Lot 2, North 45°55'" West, 1302.93 feet;

thence, continuing along the boundary of said Lot 2, South 87°45'12" West, 177.97 feet;

thence, continuing along the boundary of said Lot 2, North 01°17'49" East, 66.13 feet to the **POINT OF BEGINNING**, containing 888,082 square feet or 20.837 acres, more or less.

BEING SUBJECT TO all easements and agreements, if any, of record and/or fact.

I further certify, to the best of my knowledge and belief, that this map is a correct representation of all exterior boundaries of the land surveyed and the subdivision thereof made; that I have made such survey, land division, and map by the direction of Joseph P. Eugster, the owner of said land; that I have fully complied with the provisions of Chapter 236.34 of the Wisconsin State Statutes and the Land Division Ordinance of Dane County and the Town of Rutland in surveying, dividing, and mapping the same.