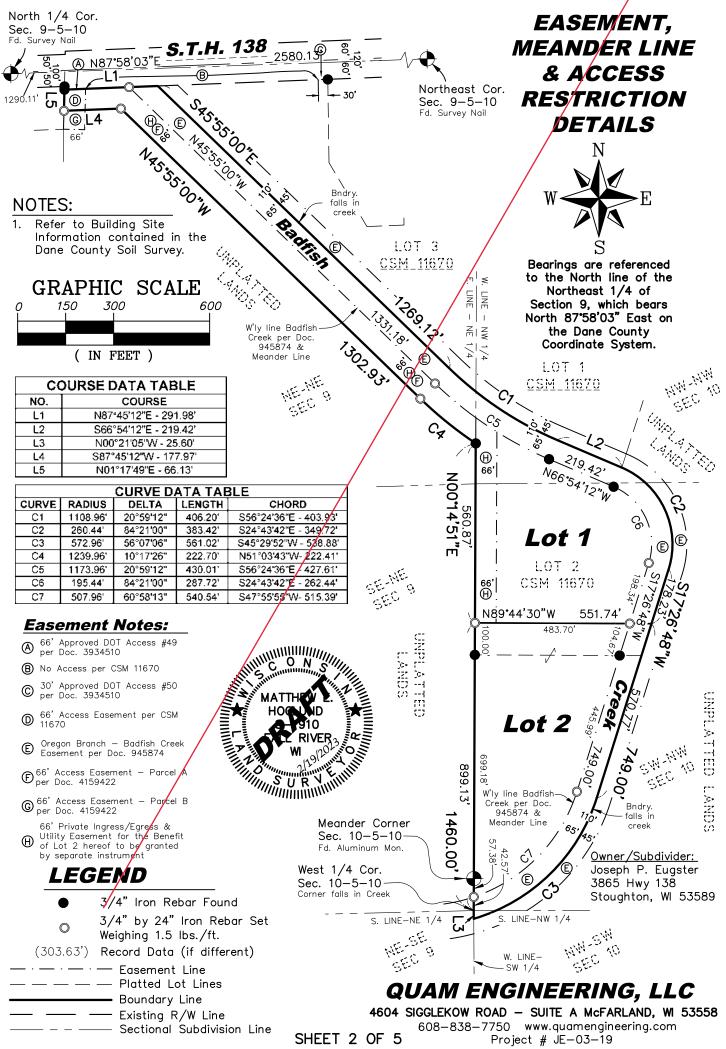

# **REZONING MAP**

A part of the SW 1/4 of the NW 1/4 and a part of the NW 1/4 of the SW 1/4 of Section 10, all of T5N., R10E., Town of Rutland, Dane County, Wisconsin.

**4604 SIGGLEKOW ROAD – SUITE A McFARLAND, WI 53558** 608-838-7750 www.quamengineering.com Project # JE-03-19

### Legal Description for Rezoning Purposes

A part of the Southwest one-quarter of the Northwest one-quarter and part of the Northwest one-quarter of the Southwest one-quarter of Section 10, T5N., R10E., Town of Rutland, Dane County, Wisconsin, being more particularly described as follows:

**COMMENCING** at the Northwest corner of said Section 10; thence, along the West line of said Northwest one-quarter of Section 10, South 00°14'51" West, 1868.13 feet to the Southwest corner of Lot 2 of Certified Survey Map No. 11670, recorded in Volume 71 of Certified Survey Maps on Pages 192 and 193 as Document No. 4161920 and the **POINT OF BEGINNING**;

thence, along the South line of said Lot 2, South 89°44'30" East, 520.79 feet to the Southeast corner of said Lot 2, lying on the centerline of Badfish Creek per Document No. 945874;

thence, along said centerline, South 17°26'48" West, 466.10 feet to the beginning of a tangent curve, being concave Northwesterly, having a radius of 572.96 feet and a chord which bears South 45°29'52" West, 538.88 feet;

thence, continuing along said centerline, Southwesterly, 561.02 feet along the arc of said curve through a central angle of 56°07'06" to its intersection with the West line of aforesaid Southwest one-quarter of Section 10;

thence, along last said West line, North 00°21'05" West, 25.60 feet to the West one-quarter corner of said Section 10, said corner lying in Badfish Creek and being South 00°14'51" West, 99.95 feet from the Meander Corner;

thence, along aforesaid West line of the Northwest one-quarter, North 00°14'51" East, 799.13 feet to the **POINT OF BEGINNING**, containing 298,398 square feet or 6.850 acres, more or less.

BEING SUBJECT TO all easements and agreements, if any, of record and/or fact.

The above-described parcel is shown on the Rezoning Map for Project No. JE-03-19 by Quam Engineering, LLC dated February 19, 2023 and by this reference made a part hereof.