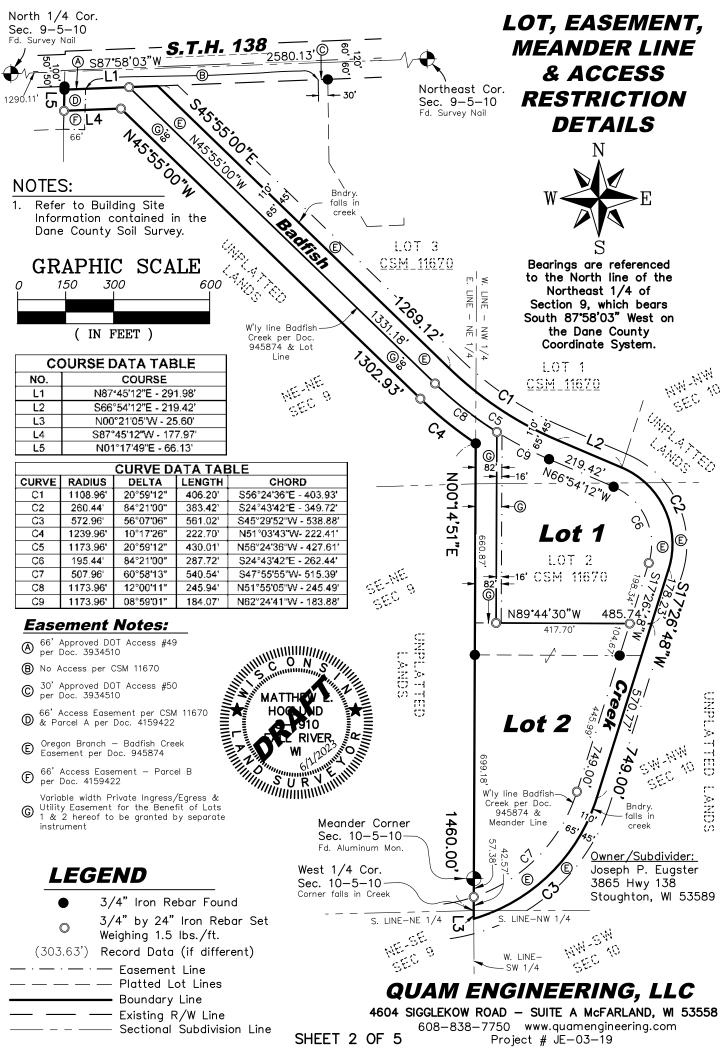

# **REZONING MAP**

A part of the SW 1/4 of the NW 1/4 and a part of the NW 1/4 of the SW 1/4 of Section 10, all of T5N., R10E., Town of Rutland, Dane County, Wisconsin.

**4604 SIGGLEKOW ROAD – SUITE A McFARLAND, WI 53558** 608-838-7750 www.quamengineering.com Project # JE-03-19

### Legal Description for Rezoning Purposes

A part of the Southwest one-quarter of the Northwest one-quarter and part of the Northwest one-quarter of the Southwest one-quarter of Section 10, T5N., R10E., Town of Rutland, Dane County, Wisconsin, being more particularly described as follows:

**COMMENCING** at the Northwest corner of said Section 10; thence, along the West line of said Northwest one-quarter of Section 10, South 00°14'51" West, 1868.13 feet to the Southwest corner of Lot 2 of Certified Survey Map No. 11670, recorded in Volume 71 of Certified Survey Maps on Pages 192 and 193 as Document No. 4161920 and the **POINT OF BEGINNING**;

thence, along the South line of said Lot 2, South 89°44'30" East, 520.79 feet to the Southeast corner of said Lot 2, lying on the centerline of Badfish Creek per Document No. 945874;

thence, along said centerline, South 17°26'48" West, 466.10 feet to the beginning of a tangent curve, being concave Northwesterly, having a radius of 572.96 feet and a chord which bears South 45°29'52" West, 538.88 feet;

thence, continuing along said centerline, Southwesterly, 561.02 feet along the arc of said curve through a central angle of 56°07'06" to its intersection with the West line of aforesaid Southwest one-quarter of Section 10;

thence, along last said West line, North 00°21'05" West, 25.60 feet to the West one-quarter corner of said Section 10, said corner lying in Badfish Creek and being South 00°14'51" West, 99.95 feet from the Meander Corner;

thence, along aforesaid West line of the Northwest one-quarter, North 00°14'51" East, 799.13 feet to the **POINT OF BEGINNING**, containing 298,398 square feet or 6.850 acres, more or less.

BEING SUBJECT TO all easements and agreements, if any, of record and/or fact.

The above-described parcel is shown on the Rezoning Map for Project No. JE-03-19 by Quam Engineering, LLC dated February 19, 2023 and by this reference made a part hereof.