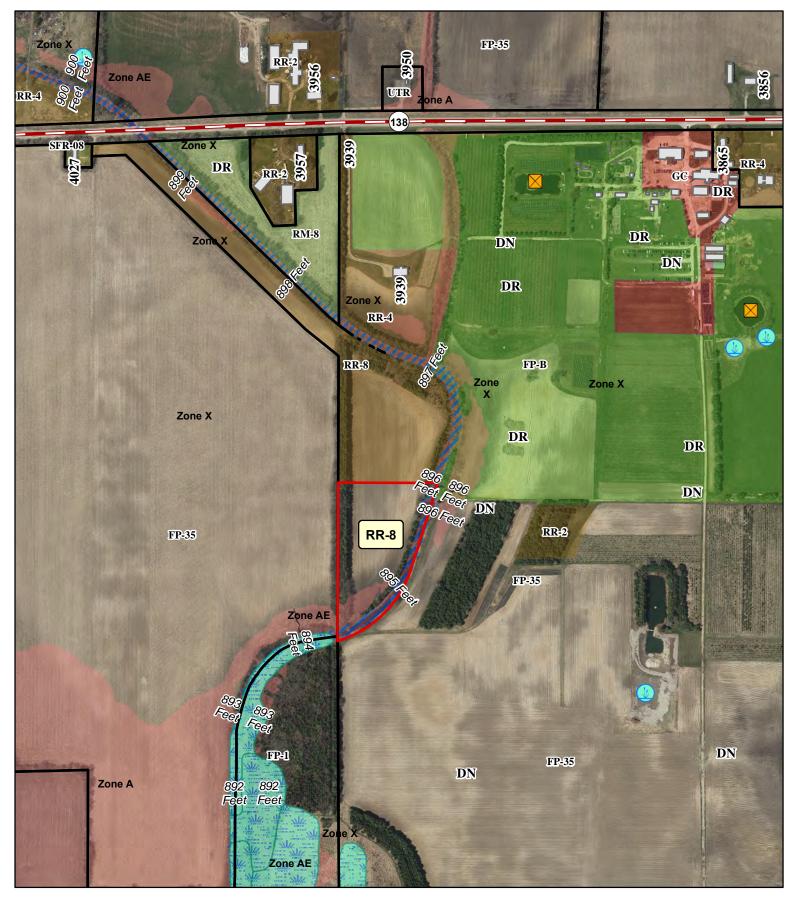

# **REZONING MAP**

A part of the SW 1/4 of the NW 1/4 and a part of the NW 1/4 of the SW 1/4 of Section 10, all of T5N., R10E., Town of Rutland, Dane County, Wisconsin.

**4604 SIGGLEKOW ROAD – SUITE A McFARLAND, WI 53558** 608-838-7750 www.quamengineering.com Project # JE-03-19

Existing Land Use agricultural crop land - proposed use Residential building lot.

| FP-35 | RR-8 | 6.850 Acres |
|-------|------|-------------|
|       |      |             |

Applications will not be accepted until the applicant has contacted the town and consulted with department staff to determine that all necessary information has been provided. <u>Only complete applications will be accepted</u>. All information from the checklist below must be included. Note that additional application submittal requirements apply for commercial development proposals, or as may be required by the Zoning Administrator.

Is this application being submitted to correct a violation? Yes No

Create an additional residential parcel by rezoning from FP-35 to RR-8 to match existing Lot 2 of CSM 11670 adjoining to North. Access will be shared private driveway easement & lots created by a new CSM. Note that WisDOT has already approved an additional lot to Access Point #49 to STH 138 on said Lot 2.