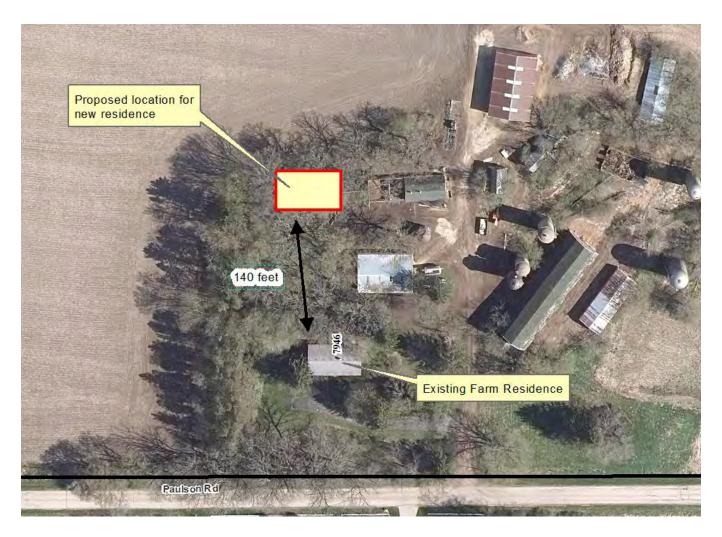

James Hamilton would like to relocate the existing farm residence 140 feet away from the original home site. The farm consists of approximately 240 acres. The new home site is proposed to be in an area adjacent to the farmstead cluster. The area consists of Edmund Silt Loam soil (not prime soils). It appears that the location will not interfere with agricultural production and appears to meet the development standards found in the Town of Springdale Comprehensive Plan.

The development is currently under review by the Town of Springdale.

Staff recommends approval of the proposed location of the residence with one condition.

1. The existing residence shall be removed within 90 days after occupying the new residence.