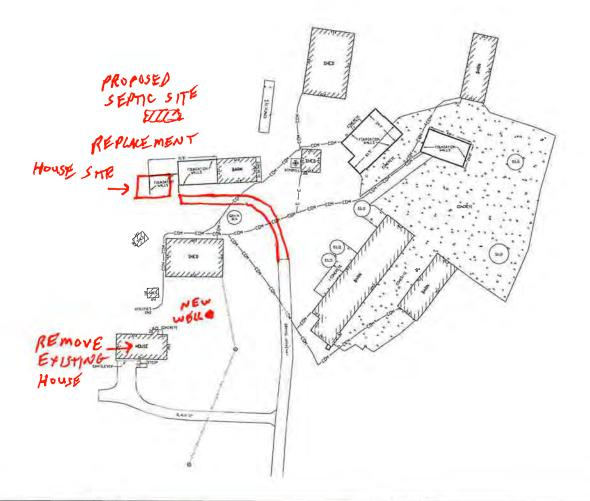

LINE LECEND

-COM- COMMENT OF WILHITT - DAS - FLETRE - COMMENTENE

-C - WORK HOW WILHITS

- SYCK HOW WILHITS

- LEGEND

   \* force 3\*\* We have some (31 horizon

   \* force 10\*\* We have some (3

- A WILL SPIGOT

7946

PAULSON ROAD

SE CORNER SECTION I 16N, R7E BRASS CAP MONUMENT

## NOTES:

21 WEILANDS IF PRESENT HAVE NOT BEEN DELINCATED OR SHOWN 33 FLOOD PLAIN IF PRESENT HAS NOT BEEN LOCATED OR SHOWN 4) THIS NAP IS NOT INTENDED TO BE A SURVEY OF THE PROPERTY. IT IS DONE FOR DEGRAMATIONAL PURPOSES ONLY

WILLIAMSON SURVEYING & ASSOCIATES, LLC

184 & MET HAN THEE, MARKET, WILDONS 57941

185 & FRIENCY // CHRIST W. ARMS // NET /. KRIZ

186 & FRIENCY // CHRIST LINE SURVEYING

186 & MARKET AND FRIEND CONTROL

185 & MARKET AND FRIEND CON

STRUCTURE AND UTILITIES EXHIBIT Land tocated in part of the SI 1/4 of the SI 1/4 of Section I 15M. RTL, Town of Scringwate, Bare County, Viscontin

| pets .    | B786 H. 4602 | AT STEER SHAPE | Deta to    | Ase     |
|-----------|--------------|----------------|------------|---------|
| Har       | P. 4 . PF    |                | provinc no | 279-219 |
| property. | pint name    |                | 2477       | 4 36    |