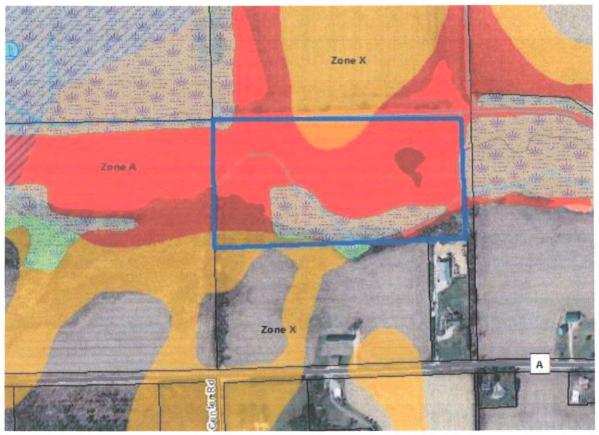

ves, and policies of the town comprehensive plan to guide their decisions. The plan contains standards and criteria for new development, which include consideration of site characteristics such as soil type, environmental features, proposed length / location of driveways and utility extensions, compatibility with neighboring uses, and proposed lot size and location. In addition, all development proposals are subject to Town Board, County Board, and, in the case of rezonings, County Executive approval. A copy of this density analysis is being forwarded to the Town of Rutland Clerk, Dawn George.

If you have any questions, I can be reached at 608-720-0167 or allan@countyofdane.com.

Sincerely,

Majid Allan, Senior Planner

cc: Dawn George

# See Revised Petition #11912 (TDR not applicable)



#### DRAFT: FOR DISCUSSION PURPOSES ONLY

IMPORTANT NOTE: ACREAGE VALUES AND OWNERSHIP HEREIN ARE DERIVED FROM HISTORICAL AND CURRENT RECORDS LOCATED AT THE DANE COUNTY DEPARTMENT OF PLANNING AND DEVELOPMENT (EG. GIS, PLAT BOOKS, ZONING PERMIT DATA, CSM'S, ETC). DENSITY POLICIES VARY AMONG TOWNS AND MAY REQUIRE INTERPRETATION.

|                    |           | Applicant: Mic         | hael Rumpf |                              |
|--------------------|-----------|------------------------|------------|------------------------------|
| Town Rutland       |           | A-1EX Adoption         | 6/7/1978   | Orig Farm Owner G.B. Johnson |
| Section: 15        |           | <b>Density Number</b>  | 35         | Original Farm Acres 18.88    |
| Density Study Date | 9/22/2022 | <b>Original Split