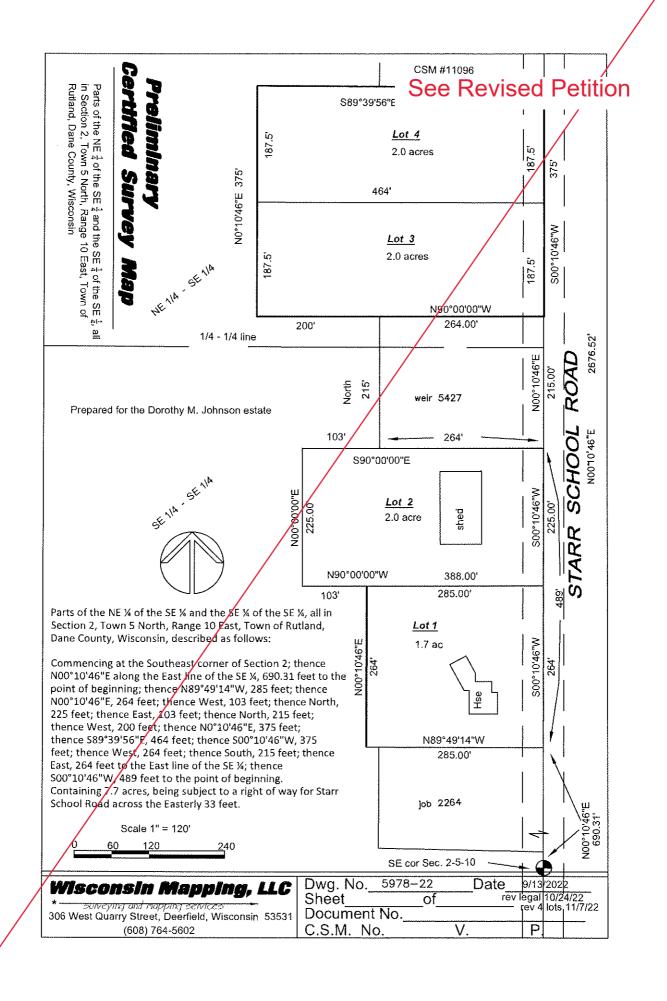

I have amended the Rezone Application again reverting back to a three-lot division, proposed Lot 1 was to separate the farmstead and Proposed Lots 2 and 3 were to create two additional lots. See a copy of the original Rezone Application attached.

We discussed proposed Lot 2 and the uses currently in existence and how to draft language to satisfy the existing and future uses. To repeat, currently Randy Johnson, son of Dorothy Johnson, is an independent long-haul trucker and parks his tractor/trailer at proposed Lot 2 when he is home and off the road. He parks along the northerly park of the proposed parcel and has not received any complaints from the neighbors. Randy plans to the construct a residence on proposed Lot 2 although no building permit has been applied for at this time. Randy has discussed installing a new driveway extending southwesterly from the current entrance to allow access to his proposed residential site and for parking his trailer southerly of the northerly property line.