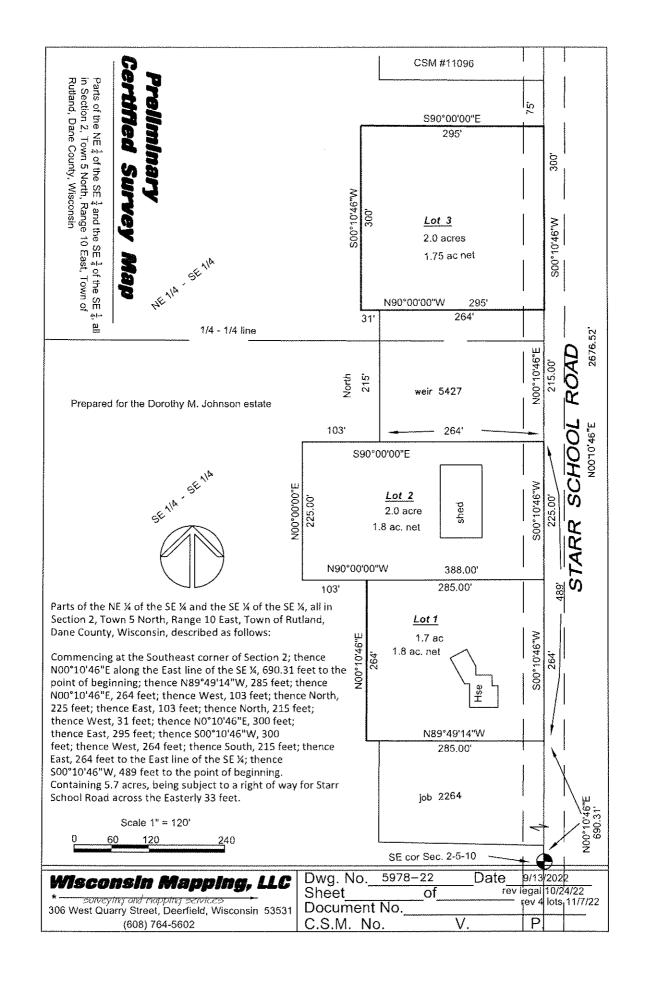

I have amended the Rezone Application again reverting back to a three-lot division, proposed Lot 1 was to separate the farmstead and Proposed Lots 2 and 3 were to create two additional lots. See a copy of the original Rezone Application attached.

We discussed proposed Lot 2 and the uses currently in existence and how to draft language to satisfy the existing and future uses. To repeat, currently Randy Johnson, son of Dorothy Johnson, is an independent long-haul trucker and parks his tractor/trailer at proposed Lot 2 when he is home and off the road. He parks along the northerly park of the proposed parcel and has not received any complaints from the neighbors. Randy plans to the construct a residence on proposed Lot 2 although no building permit has been applied for at this time. Randy has discussed installing a new driveway extending southwesterly from the current entrance to allow access to his proposed residential site and for parking his trailer southerly of the northerly property line.