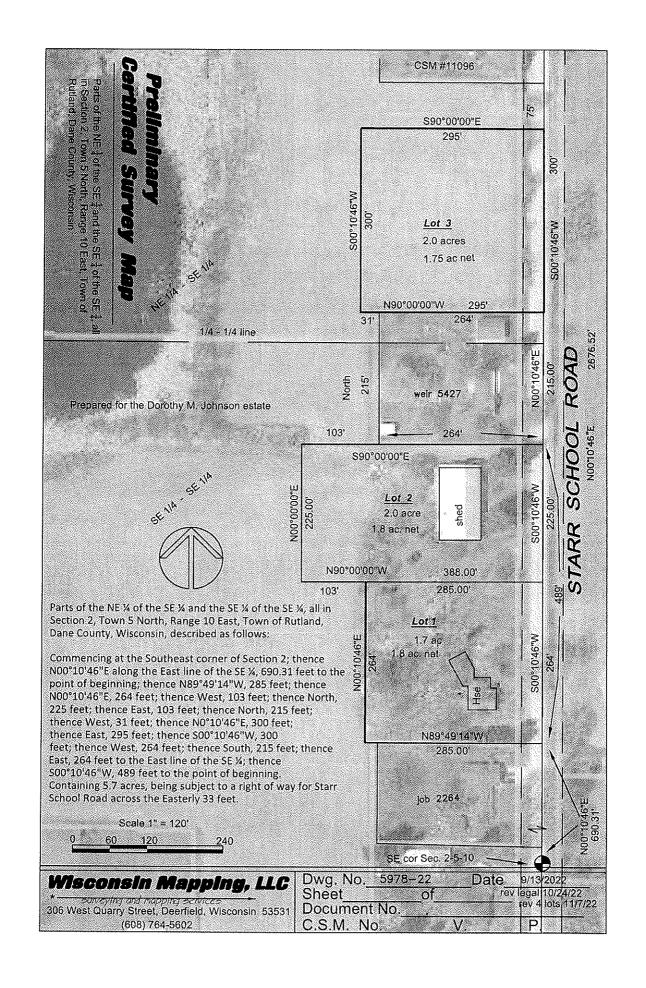

I have amended the Rezone Application again reverting back to a three-lot division, proposed Lot 1 was to separate the farmstead and Proposed Lots 2 and 3 were to create two additional lots. See a copy of the original Rezone Application attached.

We discussed proposed Lot 2 and the uses currently in existence and how to draft language to satisfy the existing and future uses. To repeat, currently Randy Johnson, son of Dorothy Johnson, is an independent long-haul trucker and parks his tractor/trailer at proposed Lot 2 when he is home and off the road. He parks along the northerly park of the proposed parcel and has not received any complaints from the neighbors. Randy plans to the construct a residence on proposed Lot 2 although no building permit has been applied for at this time. Randy has discussed installing a new driveway extending southwesterly from the current entrance to allow access to his proposed residential site and for parking his trailer southerly of the northerly property line.