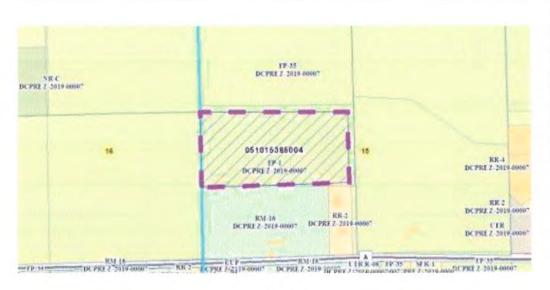

### **Dane County Rezone Petition**

 Application Date
 Petition Number

 10/21/2022
 DCPREZ-2022-11912

 12/13/2022
 DCPREZ-2022-11912

| OWNER INFORMATION                                    |                                    |         |                                              | AGENT INFORMATION           |                                       |                |  |
|------------------------------------------------------|------------------------------------|---------|----------------------------------------------|-----------------------------|---------------------------------------|----------------|--|
| OWNER NAME DOROTHY M JOHNSON PHONE (w Code) (608) 42 |                                    |         | lR                                           | GENT NAME<br>UMPF LAW OFFIC | PHONE (with Area Code) (608) 423-3254 |                |  |
| BILLING ADDRESS (Number 1343 STARR SCHO              | ,                                  | •       | ADDRESS (Number & Street) 152 W. MAIN STREET |                             |                                       |                |  |
| (City, State, Zip)<br>STOUGHTON, WI 53589            |                                    |         | (City, State, Zip) Cambridge, WI 53523       |                             |                                       |                |  |
| E-MAIL ADDRESS                                       |                                    |         |                                              | MAIL ADDRESS                | com                                   |                |  |
| ADDRESS/L                                            | OCATION 1                          | AD      | DRESS/LC                                     | OCATION 2                   | ADDRESS/L                             | OCATION 3      |  |
| ADDRESS OR LOCA                                      | TION OF REZONE                     | ADDRES  | S OR LOCAT                                   | ION OF REZONE               | ADDRESS OR LOCA                       | TION OF REZONE |  |
| South of 1403 Starr                                  | School Road                        |         |                                              |                             |                                       |                |  |
| TOWNSHIP<br>RUTLAND                                  | SECTION T                          | OWNSHIP |                                              | SECTION                     | TOWNSHIP                              | SECTION        |  |
| PARCEL NUMBE                                         | ERS INVOLVED                       | PAR     | CEL NUMBER                                   | RS INVOLVED                 | PARCEL NUMBE                          | RS INVOLVED    |  |
| 0510-024                                             | -9550-0                            |         | 0510-024-8                                   | 8002-0                      |                                       |                |  |
|                                                      |                                    | RE      | ASON FOR                                     | REZONE                      |                                       |                |  |
|                                                      |                                    |         |                                              |                             |                                       |                |  |
| FR                                                   | OM DISTRICT:                       |         | TO DISTRICT:                                 |                             |                                       | ACRES          |  |
| FP-35 Farmland Pre                                   | eservation District                |         | RR-1 Rural Residential District              |                             |                                       | 5.7            |  |
| C.S.M REQUIRED?                                      | PLAT REQUIRED?                     |         | STRICTION<br>JIRED?                          | INSPECTOR'S<br>INITIALS     | SIGNATURE:(Owner                      | or Agent)      |  |
| ☑ Yes ☐ No                                           | Yes 🗹 No                           | ☑ Yes   | ☐ No                                         | RUH1                        |                                       |                |  |
| Applicant Initials Applicant Initials Applicant In   |                                    |         | PRINT NAME:                                  |                             |                                       |                |  |
|                                                      | SITY STUDY ALREA<br>GHTON EXTRATER |         |                                              |                             |                                       |                |  |
|                                                      |                                    |         |                                              |                             | DATE:                                 |                |  |
|                                                      |                                    |         |                                              |                             |                                       |                |  |