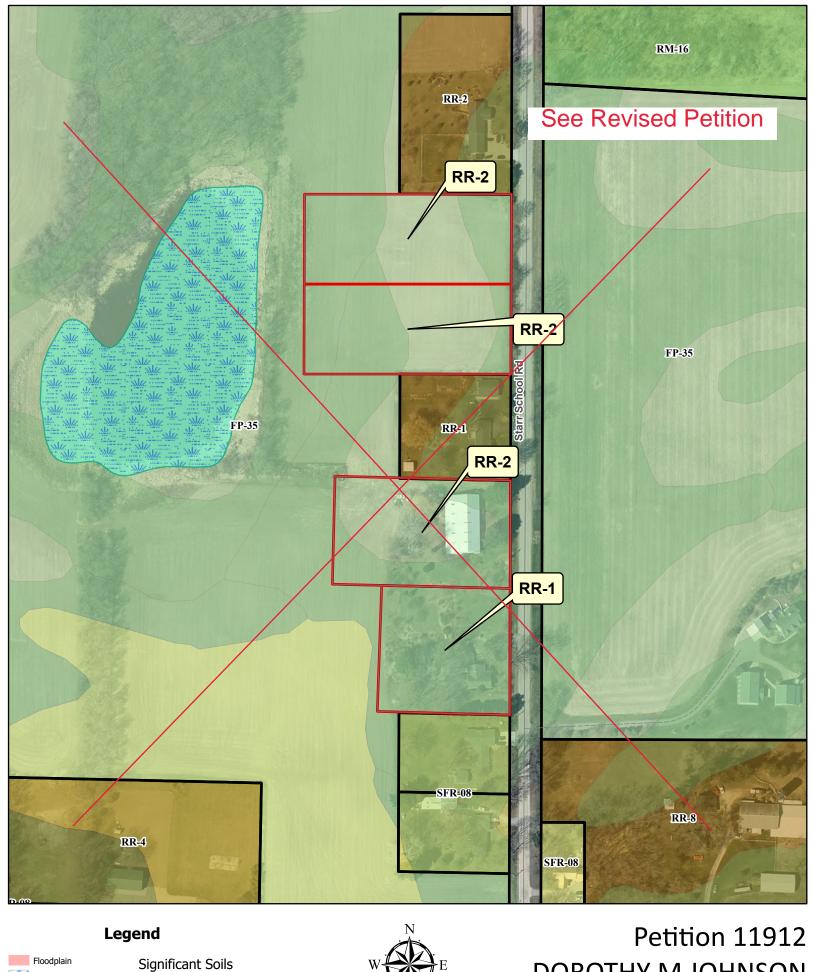

### **Dane County Rezone Petition**

 Application Date
 Petition Number

 10/21/2022
 DCPREZ-2022-11912

 12/13/2022
 DCPREZ-2022-11912

| OWNER INFORMATION                                    |                                    |         |                                              | AGENT INFORMATION           |                                       |                |  |
|------------------------------------------------------|------------------------------------|---------|----------------------------------------------|-----------------------------|---------------------------------------|----------------|--|
| OWNER NAME DOROTHY M JOHNSON PHONE (w Code) (608) 42 |                                    |         | lR                                           | GENT NAME<br>UMPF LAW OFFIC | PHONE (with Area Code) (608) 423-3254 |                |  |
| BILLING ADDRESS (Number 1343 STARR SCHO              | ,                                  | •       | ADDRESS (Number & Street) 152 W. MAIN STREET |                             |                                       |                |  |
| (City, State, Zip)<br>STOUGHTON, WI 53589            |                                    |         | (City, State, Zip) Cambridge, WI 53523       |                             |                                       |                |  |
| E-MAIL ADDRESS                                       |                                    |         |                                              | MAIL ADDRESS                | com                                   |                |  |
| ADDRESS/L                                            | OCATION 1                          | AD      | DRESS/LC                                     | OCATION 2                   | ADDRESS/L                             | OCATION 3      |  |
| ADDRESS OR LOCA                                      | TION OF REZONE                     | ADDRES  | S OR LOCAT                                   | ION OF REZONE               | ADDRESS OR LOCA                       | TION OF REZONE |  |
| South of 1403 Starr                                  | School Road                        |         |                                              |                             |                                       |                |  |
| TOWNSHIP<br>RUTLAND                                  | SECTION T                          | OWNSHIP |                                              | SECTION                     | TOWNSHIP                              | SECTION        |  |
| PARCEL NUMBE                                         | ERS INVOLVED                       | PAR     | CEL NUMBER                                   | RS INVOLVED                 | PARCEL NUMBE                          | RS INVOLVED    |  |
| 0510-024                                             | -9550-0                            |         | 0510-024-8                                   | 8002-0                      |                                       |                |  |
|                                                      |                                    | RE      | ASON FOR                                     | REZONE                      |                                       |                |  |
|                                                      |                                    |         |                                              |                             |                                       |                |  |
| FR                                                   | OM DISTRICT:                       |         | TO DISTRICT:                                 |                             |                                       | ACRES          |  |
| FP-35 Farmland Pre                                   | eservation District                |         | RR-1 Rural Residential District              |                             |                                       | 5.7            |  |
| C.S.M REQUIRED?                                      | PLAT REQUIRED?                     |         | STRICTION<br>JIRED?                          | INSPECTOR'S<br>INITIALS     | SIGNATURE:(Owner                      | or Agent)      |  |
| ☑ Yes ☐ No                                           | Yes 🗹 No                           | ☑ Yes   | ☐ No                                         | RUH1                        |                                       |                |  |
| Applicant Initials Applicant Initials Applicant In   |                                    |         | PRINT NAME:                                  |                             |                                       |                |  |
|                                                      | SITY STUDY ALREA<br>GHTON EXTRATER |         |                                              |                             |                                       |                |  |
|                                                      |                                    |         |                                              |                             | DATE:                                 |                |  |
|                                                      |                                    |         |                                              |                             |                                       |                |  |

I have amended the Rezone Application again reverting back to a three-lot division, proposed Lot 1 was to separate the farmstead and Proposed Lots 2 and 3 were to create two additional lots. See a copy of the original Rezone Application attached.

We discussed proposed Lot 2 and the uses currently in existence and how to draft language to satisfy the existing and future uses. To repeat, currently Randy Johnson, son of Dorothy Johnson, is an independent long-haul trucker and parks his tractor/trailer at proposed Lot 2 when he is home and off the road. He parks along the northerly park of the proposed parcel and has not received any complaints from the neighbors. Randy plans to the construct a residence on proposed Lot 2 although no building permit has been applied for at this time. Randy has discussed installing a new driveway extending southwesterly from the current entrance to allow access to his proposed residential site and for parking his trailer southerly of the northerly property line.