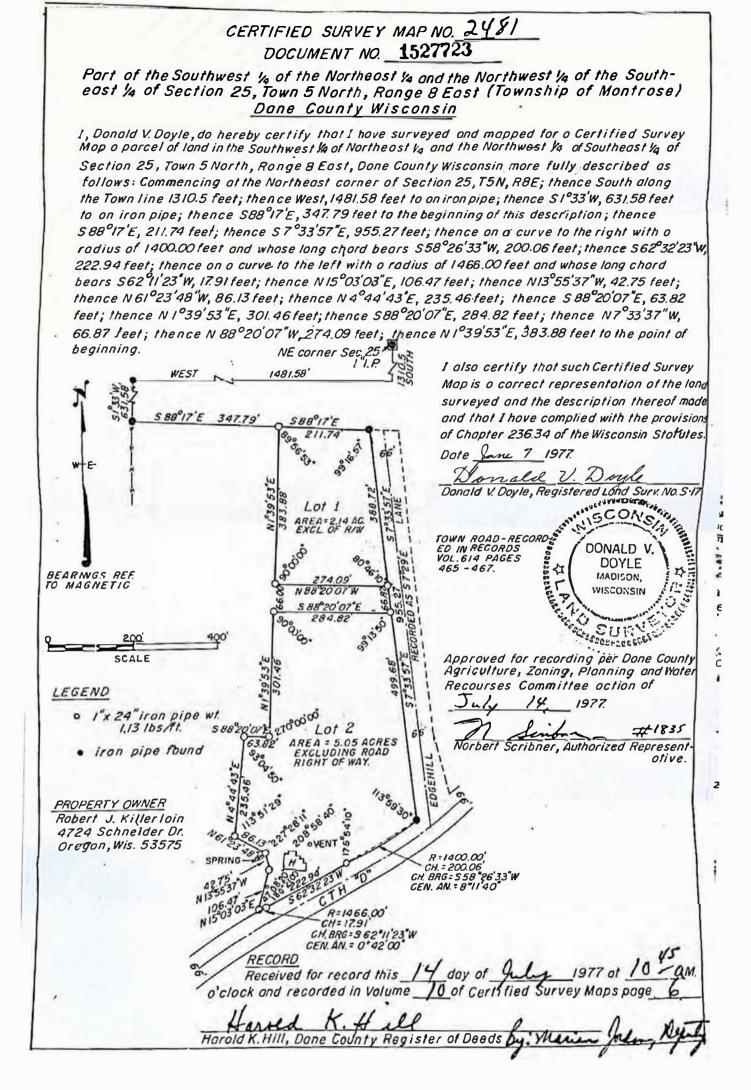

## FP-1 to RR-2

Lot 1 of Certified Survey Map No. 2481, located in the Southwest ¼ of the Northeast ¼ of Section 25, Town 5 North, Range 8 East, Town of Montrose, Dane County, Wisconsin.