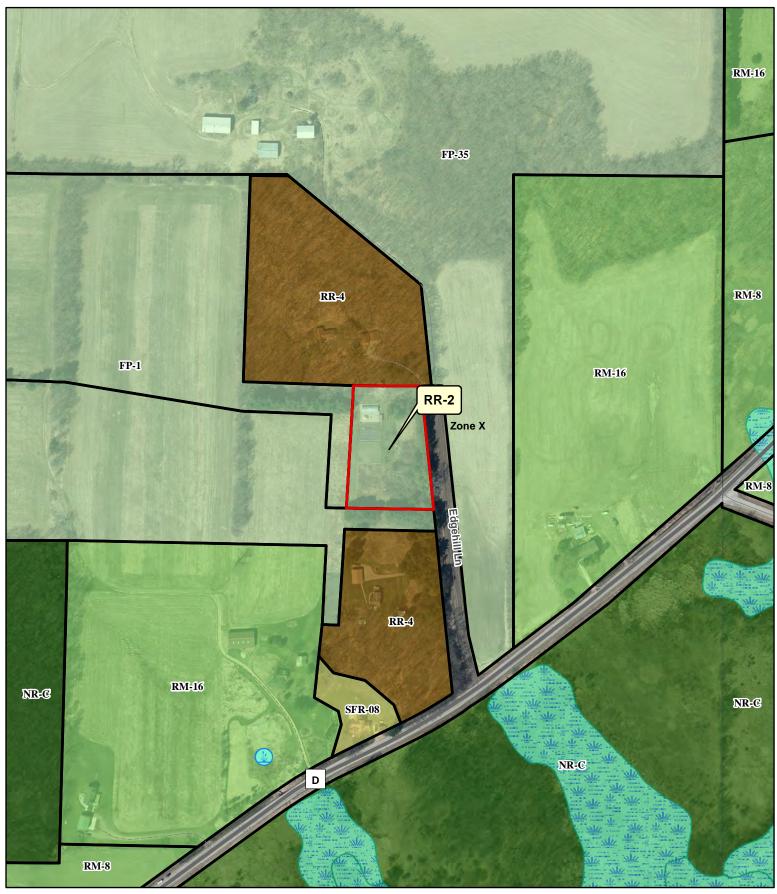

## FP-1 to RR-2

Lot 1 of Certified Survey Map No. 2481, located in the Southwest ¼ of the Northeast ¼ of Section 25, Town 5 North, Range 8 East, Town of Montrose, Dane County, Wisconsin.