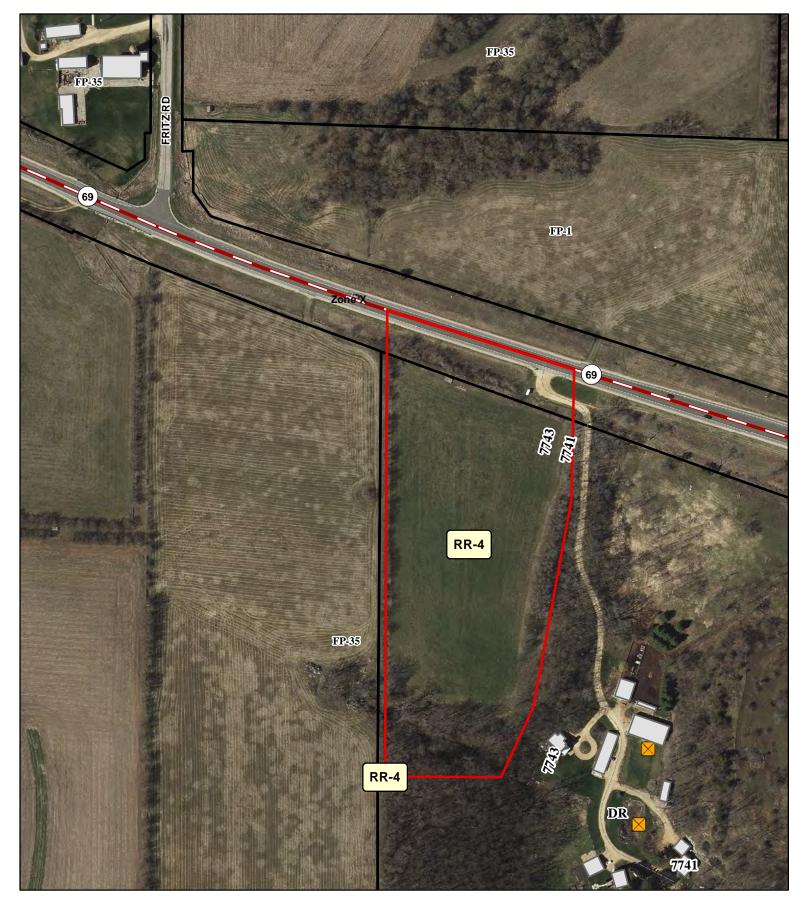

# **Dane County Rezone Petition**

| ON                                       | VNER INFORMATIO                   | N                           | AGENT INFORMATION                       |                                                 |                     |          |                  |  |  |
|------------------------------------------|-----------------------------------|-----------------------------|-----------------------------------------|-------------------------------------------------|---------------------|----------|------------------|--|--|
| OWNER NAME<br>MORCOY COMPOL<br>MORRISON) | JND LLC (PAUL                     | PHONE (with Code) (608) 712 | IP/                                     | AGENT NAME PAUL MORRISON PHONE (Code) (608) 7   |                     |          | h Area<br>2-3780 |  |  |
| BILLING ADDRESS (Numbe 7741 STATE HIGHV  |                                   |                             |                                         | ADDRESS (Number & Street) 7741 STATE HIGHWAY 69 |                     |          |                  |  |  |
| (City, State, Zip)<br>BELLEVILLE, WI 53  | 508                               |                             |                                         | (City, State, Zip)<br>BELLEVILLE, WI 53508      |                     |          |                  |  |  |
| E-MAIL ADDRESS<br>paul.woodcycle@gm      | nail.com                          |                             | E-MAIL ADDRESS paul.woodcycle@gmail.com |                                                 |                     |          |                  |  |  |
| ADDRESS/L                                | OCATION 1                         | ADI                         | DRESS/LO                                | DRESS/LOCATION 2 ADDRESS/LOCATIO                |                     |          |                  |  |  |
| ADDRESS OR LOCA                          | TION OF REZONE                    | ADDRES                      | S OR LOCATI                             | ION OF REZONE                                   | ADDRESS OR LOCATI   | ZONE     |                  |  |  |
| 7741 State Highway                       | 69                                |                             |                                         |                                                 |                     |          |                  |  |  |
| TOWNSHIP MONTROSE                        | SECTION TO                        | OWNSHIP                     |                                         | SECTION                                         | TOWNSHIP SEC        |          | ON               |  |  |
| PARCEL NUMBE                             | RS INVOLVED                       | PARC                        | CEL NUMBERS                             | S INVOLV                                        | ED                  |          |                  |  |  |
| 0508-314                                 | -9000-7                           |                             |                                         |                                                 |                     |          |                  |  |  |
|                                          |                                   | RE                          | ASON FOR                                | REZONE                                          |                     |          |                  |  |  |
|                                          |                                   |                             |                                         |                                                 |                     |          |                  |  |  |
|                                          | OM DISTRICT:                      |                             | TO DISTRICT:                            |                                                 |                     |          | ACRES            |  |  |
| FP-35 Farmland Pre                       | servation District                |                             | RR-4 Rural Residential District         |                                                 |                     |          | 6.45             |  |  |
| C.S.M REQUIRED?                          | PLAT REQUIRED?                    |                             | STRICTION<br>JIRED?                     | INSPECTOR'S<br>INITIALS                         | SIGNATURE:(Owner or | r Agent) |                  |  |  |
| ☑ Yes ☐ No                               | ☐ Yes ☑ No                        | ☑ Yes                       | ☐ No                                    | RUH1                                            |                     |          |                  |  |  |
| Applicant Initials                       | Applicant Initials                | Applicant Initia            | PRINT NAME:                             |                                                 |                     |          |                  |  |  |
| PROPERTY PRIOR                           | SECOND RESIDENC<br>TO THE PROPOSE | NG EFFECTIVE.               |                                         |                                                 |                     |          |                  |  |  |
| JURISDICTION RE\                         | O VILLAGE OF BEL<br>VIEW.         | LEVILLE I                   | EXIRALER                                | RITORIAL                                        | DATE:               |          |                  |  |  |
|                                          |                                   |                             |                                         |                                                 |                     |          |                  |  |  |