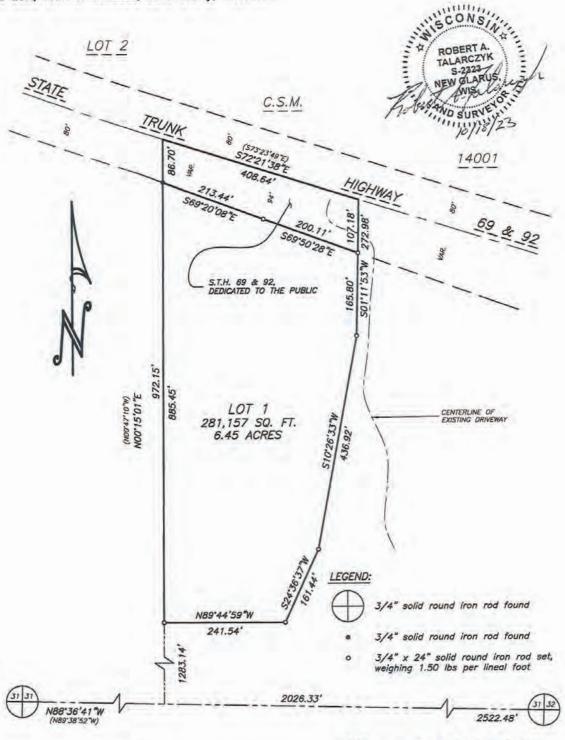

# **Dane County Rezone Petition**

| ON                                       | VNER INFORMATIO                   | N                           | AGENT INFORMATION                       |                                                 |                     |          |                  |  |  |
|------------------------------------------|-----------------------------------|-----------------------------|-----------------------------------------|-------------------------------------------------|---------------------|----------|------------------|--|--|
| OWNER NAME<br>MORCOY COMPOL<br>MORRISON) | JND LLC (PAUL                     | PHONE (with Code) (608) 712 | IP/                                     | AGENT NAME PAUL MORRISON PHONE (Code) (608) 7   |                     |          | h Area<br>2-3780 |  |  |
| BILLING ADDRESS (Numbe 7741 STATE HIGHV  |                                   |                             |                                         | ADDRESS (Number & Street) 7741 STATE HIGHWAY 69 |                     |          |                  |  |  |
| (City, State, Zip)<br>BELLEVILLE, WI 53  | 508                               |                             |                                         | (City, State, Zip)<br>BELLEVILLE, WI 53508      |                     |          |                  |  |  |
| E-MAIL ADDRESS<br>paul.woodcycle@gm      | nail.com                          |                             | E-MAIL ADDRESS paul.woodcycle@gmail.com |                                                 |                     |          |                  |  |  |
| ADDRESS/L                                | OCATION 1                         | ADI                         | DRESS/LO                                | DRESS/LOCATION 2 ADDRESS/LOCATIO                |                     |          |                  |  |  |
| ADDRESS OR LOCA                          | TION OF REZONE                    | ADDRES                      | S OR LOCATI                             | ION OF REZONE                                   | ADDRESS OR LOCATI   | ZONE     |                  |  |  |
| 7741 State Highway                       | 69                                |                             |                                         |                                                 |                     |          |                  |  |  |
| TOWNSHIP MONTROSE                        | SECTION TO                        | OWNSHIP                     |                                         | SECTION                                         | TOWNSHIP SEC        |          | ON               |  |  |
| PARCEL NUMBE                             | RS INVOLVED                       | PARC                        | CEL NUMBERS                             | S INVOLV                                        | ED                  |          |                  |  |  |
| 0508-314                                 | -9000-7                           |                             |                                         |                                                 |                     |          |                  |  |  |
|                                          |                                   | RE                          | ASON FOR                                | REZONE                                          |                     |          |                  |  |  |
|                                          |                                   |                             |                                         |                                                 |                     |          |                  |  |  |
|                                          | OM DISTRICT:                      |                             | TO DISTRICT:                            |                                                 |                     |          | ACRES            |  |  |
| FP-35 Farmland Pre                       | servation District                |                             | RR-4 Rural Residential District         |                                                 |                     |          | 6.45             |  |  |
| C.S.M REQUIRED?                          | PLAT REQUIRED?                    |                             | STRICTION<br>JIRED?                     | INSPECTOR'S<br>INITIALS                         | SIGNATURE:(Owner or | r Agent) |                  |  |  |
| ☑ Yes ☐ No                               | ☐ Yes ☑ No                        | ☑ Yes                       | ☐ No                                    | RUH1                                            |                     |          |                  |  |  |
| Applicant Initials                       | Applicant Initials                | Applicant Initia            | PRINT NAME:                             |                                                 |                     |          |                  |  |  |
| PROPERTY PRIOR                           | SECOND RESIDENC<br>TO THE PROPOSE | NG EFFECTIVE.               |                                         |                                                 |                     |          |                  |  |  |
| JURISDICTION RE\                         | O VILLAGE OF BEL<br>VIEW.         | LEVILLE I                   | EXIRALER                                | RITORIAL                                        | DATE:               |          |                  |  |  |
|                                          |                                   |                             |                                         |                                                 |                     |          |                  |  |  |