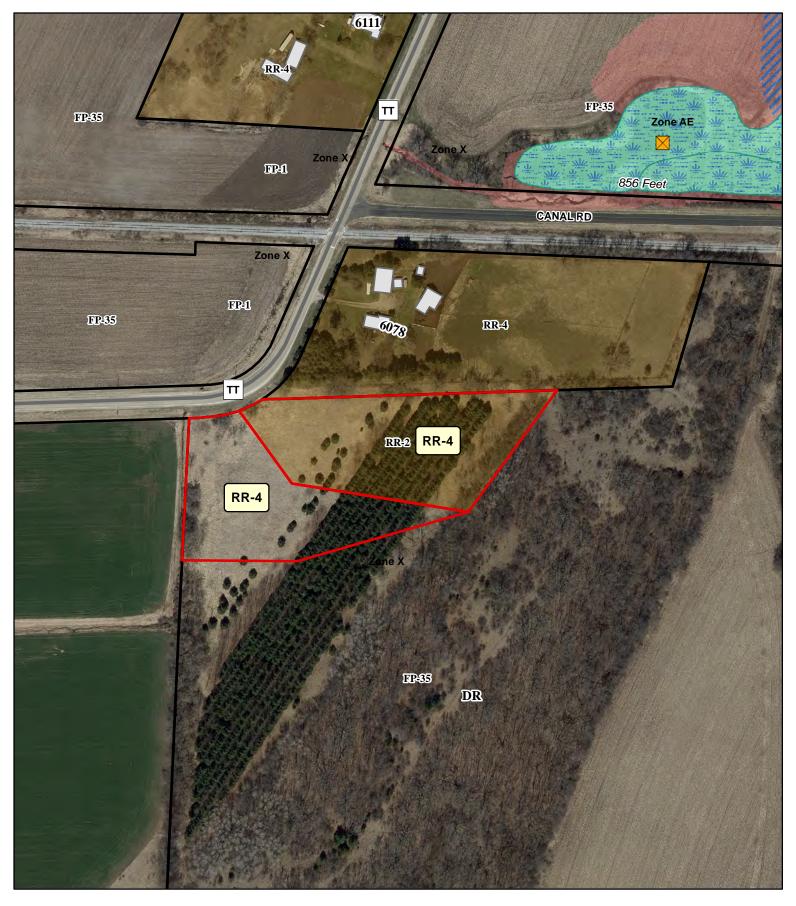

#### BIRRENKOTT SURVEYING **ZONING MAP** Part of the Northeast $\frac{1}{4}$ of the Northeast $\frac{1}{4}$ of Section 8, T8N, R12E, Town of Medina, Dane County, Wisconsin. P.O. Box 237 1677 N. Bristol Street Sun Prairie, WI. 53590 200 0 100 Phone (608) 837-7463 SCALE 1" = 100' Fax (608) 837-1081 Description (RR-2 to RR-4): N 35 58 50 . K Lot 1, Certified Survey Map No. 11498, as recorded in Vol. 70, page 83 at Dane County Register <u>LANDS</u>\_ of Deeds as Doc. No. 4100626. located in the Northeast ¼ of the Northeast ¼ of Section 8, T8N, R12E, Town of Medina, Dane County, Wisconsin. Containing 500.04 110,810 sq feet or 2.544 acres. 74 Description (FP-35 to RR-4): Part of the Northeast 1/4 of the Northeast 1/4 of Section 8, T8N, Parcel No. 0812-081-8090-0 R12E, Town of Medina, Dane Southeast County, Wisconsin more fully RR-2 to RR-4 described as follows: 100,810 sq. ft. Commencing at the North 1/4 Corner of Section 8, thence N87\*57'36"E, 1313.68 feet along 2.544 acres Section <u>LANDS</u> the North line of the Northeast 1/4 of Section 8, thence \$02°26'46"W, 33.10 feet to the 372.00 point of beginning; thence N87\*57'36"E, 76.06 feet; thence 74 <u>LOT\_1</u>\_ along a curve to the left with a CSM NO. 11498 radius of 233.00 feet and a long 74 chord bearing and distance of N73°31'36"E, 20.23 feet to the Northeast Southwest corner of Lot 1, Certified Survey Map No. 11498; thence S36\*15'13"E, 180.00 feet Lot 1 LANDS\_ along the Southerly line of said 87°57'36" Certified Survey Map; thence S81°06'07"E, 372.00 feet along the Southerly line of said Certified Survey Map to the Southeast corner thereof; thence S71°26'18"W, 359.18 feet; thence N87°33'17"W, 208.25 feet to the West line of the Northeast 1/4 of the Northeast 1/4 of Section 8; thence along said West line NO2°26'46"E, 311.45 feet to the point of beginning. Containing 92,490 square feet or 2.123 180.00 acres. 5 36° 15'13" E <u>LANDS</u> N 87°33'17" W Parcel No. 0812-081-8001-0 Rezone FP-35 to RR-4 92,490 sq. ft. 2.123 acres S 02'26'46" W 33.10' N02°26'46" E 311.45

Northwest 1/4

- Northeast 1/4

Janauary 17, 2024

Office Map No. 231170Rezone

### Description (RR-2 to RR-4):

Lot 1, Certified Survey Map No. 11498, as recorded in Vol. 70, page 83 at Dane County Register of Deeds as Doc. No. 4100626. located in the Northeast 1/4 of the Northeast 1/4 of Section 8, T8N, R12E, Town of Medina, Dane County, Wisconsin. Containing 110,810 sq feet or 2.544 acres.

### Description (FP-35 to RR-4):

Part of the Northeast 1/4 of the Northeast 1/4 of Section 8, T8N, R12E, Town of Medina, Dane County, Wisconsin more fully described as follows:

Commencing at the North 1/4 Corner of Section 8, thence N87°57'36"E, 1313.68 feet along the North line of the Northeast 1/4 of Section 8, thence S02°26'46"W, 33.10 feet to the point of beginning; thence N87°57'36"E, 76.06 feet; thence along a curve to the left with a radius of 233.00 feet and a long chord bearing and distance of N73°31'36"E, 20.23 feet to the Southwest corner of Lot 1, Certified Survey Map No. 11498; thence S36°15'13"E, 180.00 feet along the Southerly line of said Certified Survey Map; thence S81°06'07"E, 372.00 feet along the Southerly line of said Certified Survey Map to the Southeast corner thereof; thence S71°26'18"W, 359.18 feet; thence N87°33'17"W, 208.25 feet to the West line of the Northeast 1/4 of the Northeast 1/4 of Section 8; thence along said West line N02°26'46"E, 311.45 feet to the point of beginning. Containing 92,490 square feet or 2.123 acres.