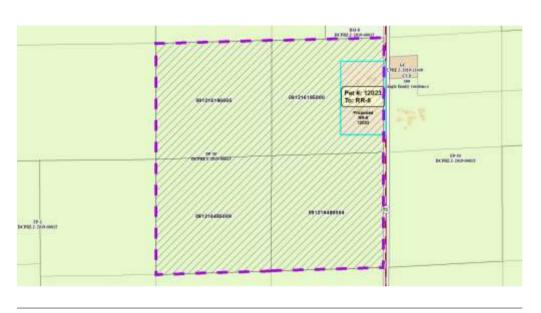

| Public H                    | earing Dat | e 3/26/2024     | Petition Number 1     | .2023                       | Applicant: Jeffrey Seltzner      |
|-----------------------------|------------|-----------------|-----------------------|-----------------------------|----------------------------------|
| Town                        | York       |                 | A-1EX Adoption        | 9/10/1979                   | Orig Farm Owner Richard Seltzner |
| Section:                    | 16         |                 | <b>Density Number</b> | 75                          | Original Farm Acres 158.05       |
| Density Study Date 3/8/2024 |            | Original Splits | 2.11                  | Available Density Unit(s) 2 |                                  |

## Reasons/Notes:

The 160 acre farm is eligible for 2 density units or "splits". Note that the town doesn't count separation of farm homes existing prior to 8/28/80 towards the density limitation. If the petition is approved, 2 density units will remain availble.

| <u>Parcel #</u> | <u>Acres</u> | Owner Name                             | <u>CSM</u> |
|-----------------|--------------|----------------------------------------|------------|
| 091216485009    | 40.08        | JEFFREY J SELTZNER & CARMIN S SELTZNER |            |
| 091216480004    | 38.82        | JEFFREY J SELTZNER & CARMIN S SELTZNER |            |
| 091216195000    | 38.79        | JEFFREY J SELTZNER & CARMIN S SELTZNER |            |
| 091216190005    | 40.35        | JEFFREY J SELTZNER & CARMIN S SELTZNER |            |