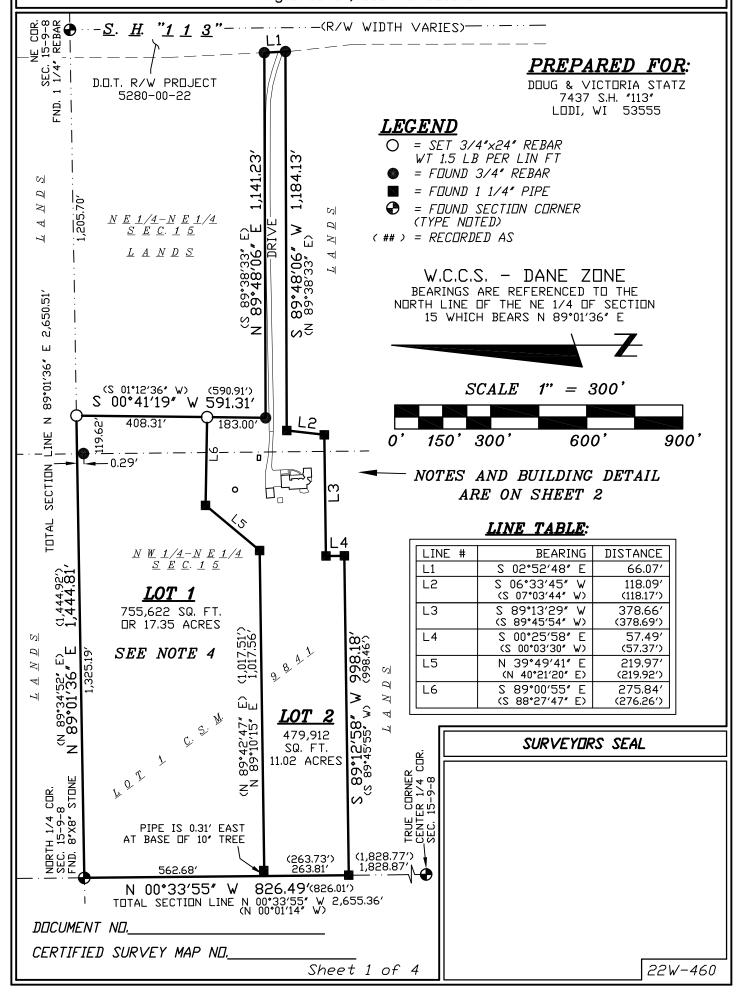

Located in the NW 1/4 and NE 1/4 of the NE 1/4 of Section 15, T9N, R8E, Town of Dane, Dane County, Wisconsin. Including a portion of Lot 1, Certified Survey Map No. 9841, Vol. 57, Pages 85-87, Doc. No. 3258039.

PROFESSIONAL LAND SURVEYORS

Located in the NW 1/4 and NE 1/4 of the NE 1/4 of Section 15, T9N, R8E, Town of Dane, Dane County, Wisconsin. Including a portion of Lot 1, Certified Survey Map No. 9841, Vol. 57, Pages 85-87, Doc. No. 3258039.

#### **RM-16 TO FP-1**

A parcel of land located in the NW 1/4 and NE 1/4 of the NE 1/4 of Section 15, T9N, R8E, Town of Dane, Dane County, Wisconsin. Including a portion of Lot 1, Certified Survey Map No. 9841, Vol. 57, Pages 85-87, Doc. No. 3258039, more particularly described as follows:

Beginning at the North 1/4 Corner of said Section 15; thence N 89°01'36" E along the north line of the NE ¼ of said Section 15, 1,444.81 feet; thence S 00°41'19" W, 408.31 feet; thence N 89°00'55" W, 275.84 feet; thence S 39°49'41" W, 219.97 feet; thence S 89°10'15" W, 1,017.56 feet to the west line of the NE ¼ of said Section 15; thence N 00°33'55" W along said west line, 826.49 feet to the point of beginning. The above described parcel contains 755,622 square feet or 17.35 acres.

#### **RM-16 TO RM-8**

A parcel of land located in the NW 1/4 and NE 1/4 of the NE 1/4 of Section 15, T9N, R8E, Town of Dane, Dane County, Wisconsin. Including a portion of Lot 1, Certified Survey Map No. 9841, Vol. 57, Pages 85-87, Doc. No. 3258039, more particularly described as follows:

Commencing at the North 1/4 Corner of said Section 15; thence S 00°33′55″ E along the west line of the NE ¼ of said Section 15, 562.68 feet to the point of beginning.

Thence N 89°10′15″ E, 1,017.56 feet; thence N 39°49′41″ E, 219.97 feet; thence S 89°00′55″ E, 275.84 feet; thence S 00°41′19″ W, 183.00 feet; thence N 89°48′06″ E, 1,141.23 feet to the west right of way line of State Highway "113″; thence S 02°52′48″ E along said west right of way line, 66.07 feet; thence S 89°48′06″ W, 1,184.13 feet; thence S 06°33′45″ W, 118.09 feet; thence S 89°13′29″ W, 378.66 feet; thence S 00°25′58″ E, 57.49 feet; thence S 89°12′58″ W, 998.18 feet to the west line of the NE ¼ of said Section 15; thence N 00°33′55″ W along said west line, 263.81 feet to the point of beginning. The above described parcel contains 479,912 square feet or 11.02 acres.