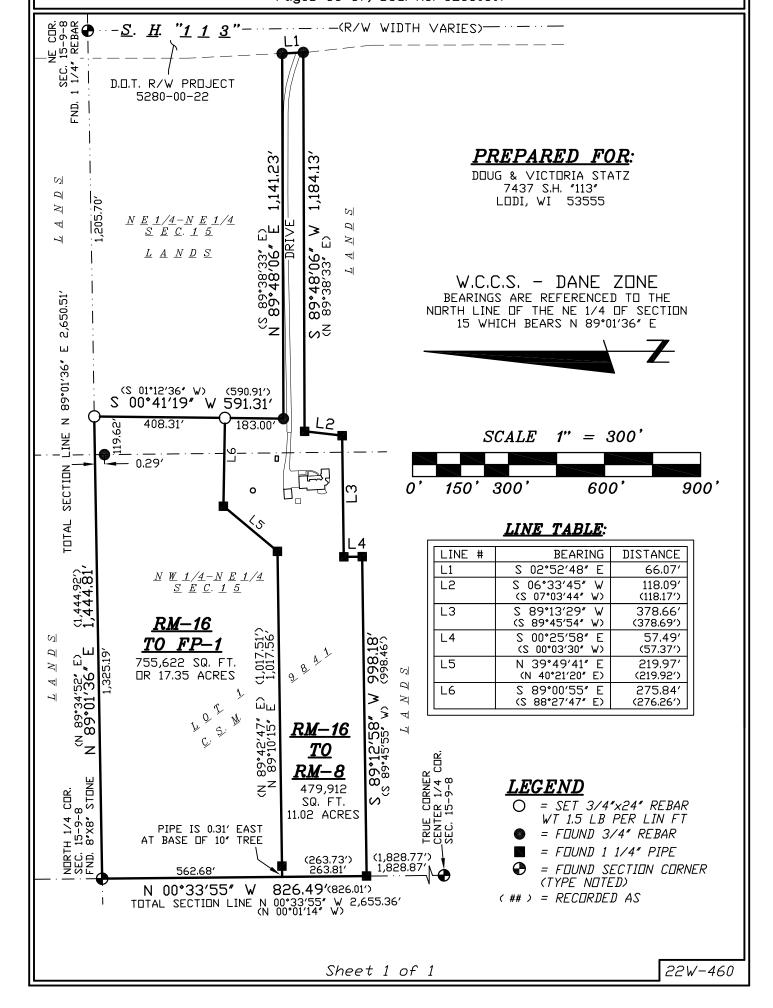

Located in the NW 1/4 and NE 1/4 of the NE 1/4 of Section 15, T9N, R8E, Town of Dane, Dane County, Wisconsin. Including a portion of Lot 1, Certified Survey Map No. 9841, Vol. 57, Pages 85-87, Doc. No. 3258039.

Beginning at the North 1/4 Corner of said Section 15; thence N 89°01′36″ E along the north line of the NE 1/4 of said Section 15, 1,444.81 feet; thence S 00°41′19″ W, 591.31 feet; thence N 89°48′06″ E, 1,141.23 feet to the west right of way line of State Highway "113″; thence S 02°52′48″ E along said west right of way line, 66.07 feet; thence S 89°48′06″W, 1,184.13 feet; thence S 06°33′45″ W, 118.09 feet; thence S 89°13′29″ W, 378.66 feet; thence S 00°25′58″ E, 57.49 feet; thence S 89°12′58″ W, 998.18 feet to the west line of the NE 1/4 of said Section 15; thence N 00°33′55″ W along said west line, 826.49 feet to the point of beginning. The above described parcel contains 1,235,534 square feet or 28.36 acres.

#### **RM-16 TO FP-1**

A parcel of land located in the NW 1/4 and NE 1/4 of the NE 1/4 of Section 15, T9N, R8E, Town of Dane, Dane County, Wisconsin. Including a portion of Lot 1, Certified Survey Map No. 9841, Vol. 57, Pages 85-87, Doc. No. 3258039, more particularly described as follows:

Beginning at the North 1/4 Corner of said Section 15; thence N 89°01'36" E along the north line of the NE ¼ of said Section 15, 1,444.81 feet; thence S 00°41'19" W, 408.31 feet; thence N 89°00'55" W, 275.84 feet; thence S 39°49'41" W, 219.97 feet; thence S 89°10'15" W, 1,017.56 feet to the west line of the NE ¼ of said Section 15; thence N 00°33'55" W along said west line, 826.49 feet to the point of beginning. The above described parcel contains 755,622 square feet or 17.35 acres.

#### **RM-16 TO RM-8**

A parcel of land located in the NW 1/4 and NE 1/4 of the NE 1/4 of Section 15, T9N, R8E, Town of Dane, Dane County, Wisconsin. Including a portion of Lot 1, Certified Survey Map No. 9841, Vol. 57, Pages 85-87, Doc. No. 3258039, more particularly described as follows:

Commencing at the North 1/4 Corner of said Section 15; thence S 00°33′55″ E along the west line of the NE ¼ of said Section 15, 562.68 feet to the point of beginning.

Thence N 89°10′15″ E, 1,017.56 feet; thence N 39°49′41″ E, 219.97 feet; thence S 89°00′55″ E, 275.84 feet; thence S 00°41′19″ W, 183.00 feet; thence N 89°48′06″ E, 1,141.23 feet to the west right of way line of State Highway "113″; thence S 02°52′48″ E along said west right of way line, 66.07 feet; thence S 89°48′06″ W, 1,184.13 feet; thence S 06°33′45″ W, 118.09 feet; thence S 89°13′29″ W, 378.66 feet; thence S 00°25′58″ E, 57.49 feet; thence S 89°12′58″ W, 998.18 feet to the west line of the NE ¼ of said Section 15; thence N 00°33′55″ W along said west line, 263.81 feet to the point of beginning. The above described parcel contains 479,912 square feet or 11.02 acres.