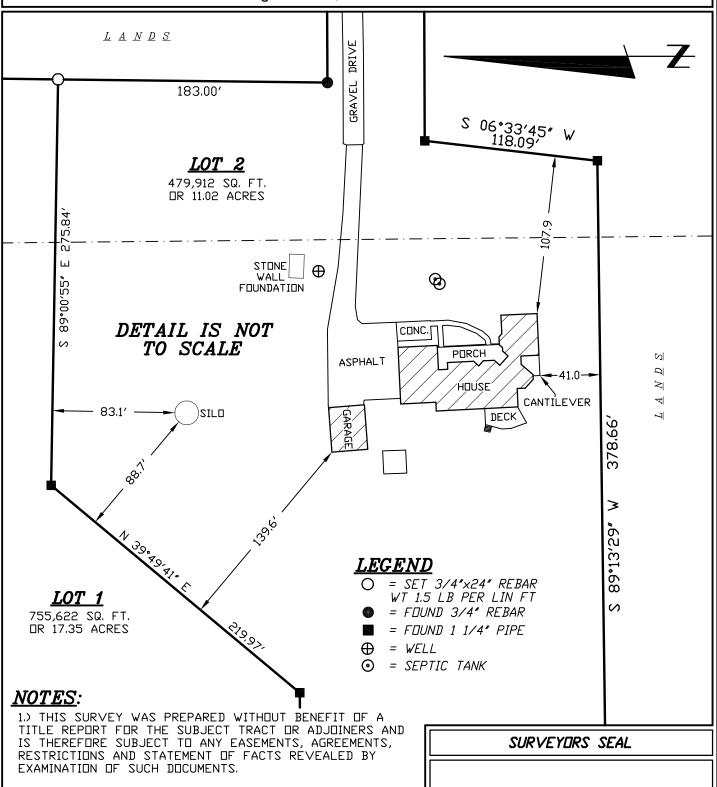

- 2.) WETLANDS AND FLOOD PLAIN, IF PRESENT, HAVE NOT BEEN DELINEATED OR SHOWN.
- 3.) THE SECTION CORNER TIES FOR THE NORTH 1/4 CORNER AND THE NORTHEAST CORNER OF SECTION 15, T9N, R8E, WERE CHECKED AND VERIFIED TO THE MOST RECENT SECTION CORNER TIE SHEET OF RECORD.
- 4.) LOT 1 OF THIS CSM IS NOT A BUILDABLE PARCEL AND IS BEING SOLD TO AN ADJACENT LAND OWNER WITH ACCESS TO TO STATE HIGHWAY 113. APPLICATION LD -----WAS APPROVED BY ZLR COMMITTEE ON ----- TO ALLOW LOT 1 TO BE CREATED WITHOUT FRONTAGE SLONG A PUBLIC STREET.