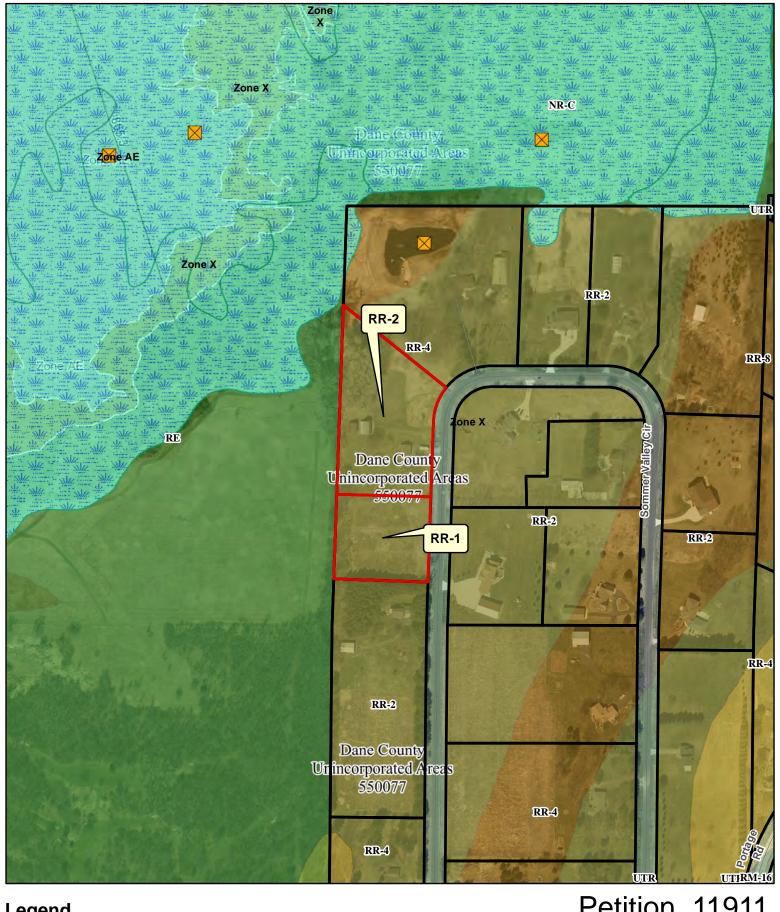

# Legend

Petition 11911 **RONALD & BARBARA** HENNINGS LIVING TR

ZONING MAP

#### RR-4 to RR-2

Located in the Southeast 1/4 of the Southeast 1/4 of Section 4, T8N, R10E, Town of Burke more fully described as follows: Commencing at the Southeast Corner of Section 4, thence N01°56′29″E, 121.29 feet along the East line of the Southeast 1/4, thence N88°26′50″W, 1016.55 feet to the Northeast corner of Lot 1, Certified Survey Map No. 13127, thence N88°26′50″W, 294.22 feet along the North line of Lot 1, Certified Survey Map No. 13127; thence N01°35′55″E, 266.50 feet to the point of beginning; thence N01°35′55″E, 590.55 feet; thence S51°36′58″E, 412.36 feet to the West right-of-way of Sommer Valley Circle; thence along a curve to the left with a radius of 183.00 feet and a long chord and bearing of S19°58′06″W, 155.62 feet along the West right-of-way of Sommer Valley Circle; thence S01°33′10″W, 233.66 feet along the West right-of-way of Sommer Valley Circle; thence N88°26′50″W, 294.01 feet to the point of beginning. Containing 142,997 sq. ft. or 3.282 acres.

#### RR-4 to RR-1

Located in the Southeast 1/4 of the Southeast 1/4 of Section 4, T8N, R10E, Town of Burke more fully described as follows: Commencing at the Southeast Corner of Section 4, thence N01°56′29″E, 121.29 feet along the East line of the Southeast 1/4, thence N88°26′50″W, 1016.55 feet to the Northeast corner of Lot 1, Certified Survey Map No. 13127 and point of beginning; thence N88°26′50″W, 294.22 feet along the North line of Lot 1, Certified Survey Map No. 13127; thence N01°35′55″E, 266.50 feet, thence S88°26′50″E, 294.01 feet; thence S01°33′10″W, 266.50 feet along the West right-of-way of Sommer Valley Circle to the point of beginning. Containing 142,997 sq. ft. or 3.282 acres.