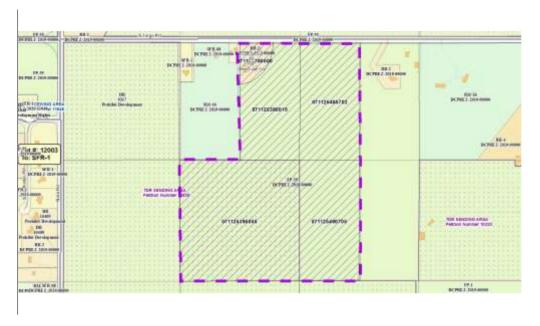

| Applicant: JEFF SCHLIECKAU   |            |                 |                       |                     |                     |             |  |
|------------------------------|------------|-----------------|-----------------------|---------------------|---------------------|-------------|--|
| Town                         | Cottage Gr | ove             | A-1EX Adoption        | 5/15/1982           | Orig Farm Owner     | Loel Nelson |  |
| Section:                     | 25         |                 | <b>Density Number</b> | 35                  | Original Farm Acres | 101.32      |  |
| Density Study Date 2/27/2024 |            | Original Splits | 2.89                  | Available Density U | nit(s) 2            |             |  |

## Reasons/Notes:

The original 1982 farm unit was eligible for 3 RDUs, or "splits". Note that the town "rounds up" when the density calculation results in a fraction > 1/2. One prior RDU used per CSM 11246, leaving 2 RDUs remaining. If petition 12009 is approved, one RDU will remain available.

| <u>Parcel #</u> | <u>Acres</u> | Owner Name                        | <u>CSM</u> |
|-----------------|--------------|-----------------------------------|------------|
| 071125490705    | 20.29        | VINEY ACRES LLC                   | _          |
| 071125485702    | 19.82        | VINEY ACRES LLC                   |            |
| 071125395005    | 40.61        | VINEY ACRES LLC                   |            |
| 071125380010    | 16.82        | VINEY ACRES LLC                   |            |
| 071125380500    | 3            | WOODARD D KNOX & CHRISTINE R KNOX | 11246      |