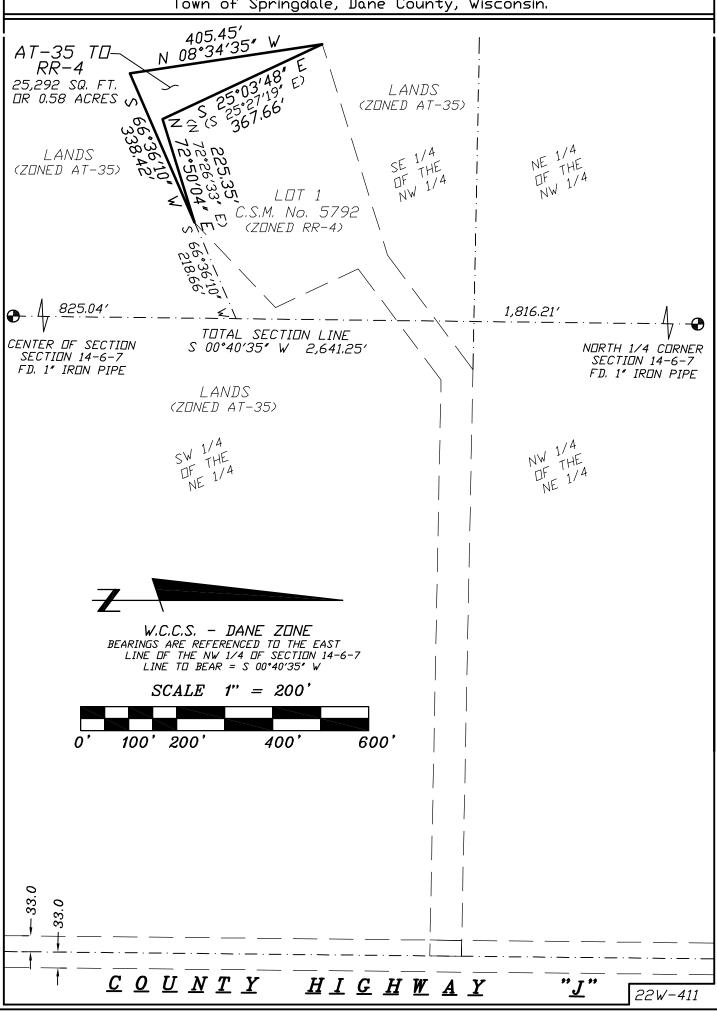

## MAP

WILLIAMSON SURVEYING AND ASSOCIATES, LLC
NOA T. PRIEVE // CHRIS W. ADAMS // NEIL F. BORTZ, PROFESSIONAL LAND SURVEYORS
104 A WEST MAIN STREET, WAUNAKEE, WISCONSIN, 53597 PHONE: 608-255-5705

Located in the Southeast 1/4 of the Northwest 1/4 of Section 14, ToN, R7E, Town of Springdale, Dane County, Wisconsin.

HIGHWAY

 $\underline{C}$   $\underline{O}$   $\underline{U}$   $\underline{N}$   $\underline{T}$   $\underline{Y}$ 

<u>"</u>J"

22W-411

# MAP

WILLIAMSON SURVEYING AND ASSOCIATES, LLC
NOA T. PRIEVE // CHRIS W. ADAMS // NEIL F. BORTZ, PROFESSIONAL LAND SURVEYORS
104 A WEST MAIN STREET, WAUNAKEE, WISCONSIN, 53597 PHONE: 608-255-5705

Located in the Southeast 1/4 of the Northwest 1/4 of Section 14, T6N, R7E, Town of Springdale, Dane County, Wisconsin.

### **AT-35 TO RR-4**

A parcel of land located in part of the Southeast 1/4 of the Northwest 1/4 of Section 14, T6N, R7E, Town of Springdale, Dane County, Wisconsin, being more particularly described as follows: Commencing at the North 1/4 Corner of said Section 14; thence S 00°40'35" W along the east line of the Northwest 1/4, 1,816.21 feet; thence S 66°36'10" W, 218.66 feet to the southernmost point of Lot 1 Certified Survey Map No. 5792 and to the point of beginning. Thence continue S 66°36'10" W, 338.42 feet; thence N 08°34'35" W, 405.45 feet to the northwest corner of said Lot 1; thence along said Lot 1 for the next two course S 25°03'48" E, 367.66 feet; thence N 72°50'04" E, 225.35 feet to the point of beginning. This parcel contains 25,292 sq. ft. or 0.58 acres thereof.