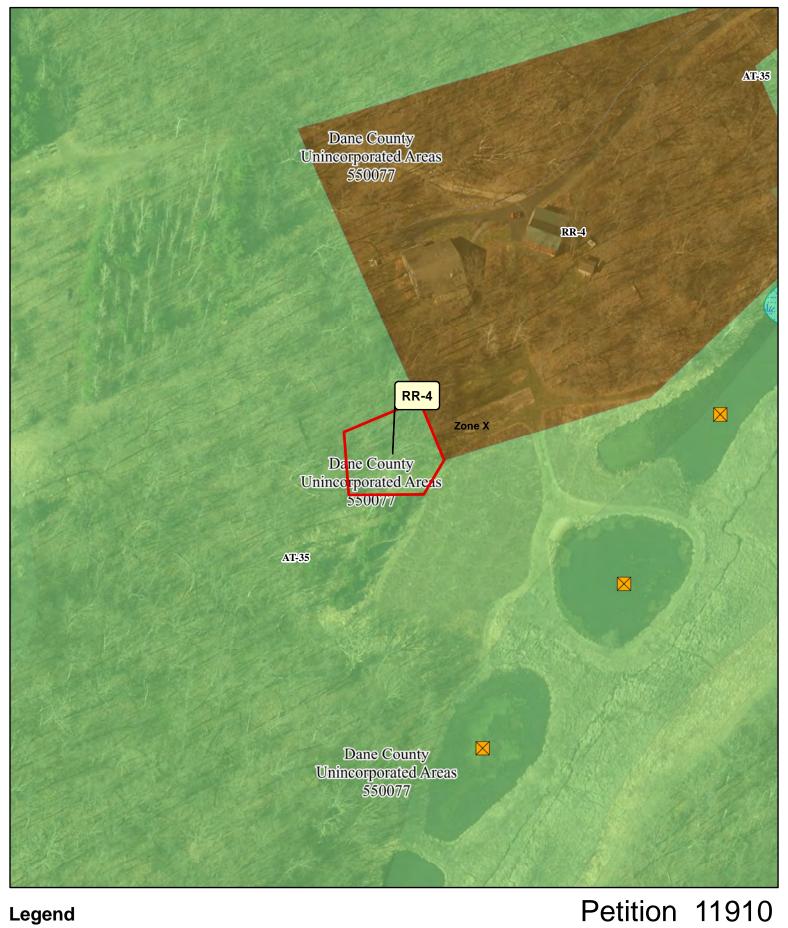

### **Significant Soils**

Petition 11910 CEDAR CREEK VALLEY LLC (JULIETTE SCHICK)

- ADDITIONAL FEES MAY APPLY. CONTACT DANE COUNTY ZONING AT 608-266-4266 FOR MORE INFORMATION.

|                                                                 |                                                                                                       |                                                                                                                                                                                                                                                                                                                                                                                                                                                                                                                                                                                                                                                                                                                                                                                                                                                                                                                                                                                                                                                                                                                                                                                                                                                                                                                                                                                                                                                                                                                                                                                                                                                                                                                                                                                                                                                                                                                                                                                                                                                                                                                                   | REZONE AF                                                                                                                                                |                                                                                                                                                                 |                     |                                                                                                                            |
|-----------------------------------------------------------------|-------------------------------------------------------------------------------------------------------|-----------------------------------------------------------------------------------------------------------------------------------------------------------------------------------------------------------------------------------------------------------------------------------------------------------------------------------------------------------------------------------------------------------------------------------------------------------------------------------------------------------------------------------------------------------------------------------------------------------------------------------------------------------------------------------------------------------------------------------------------------------------------------------------------------------------------------------------------------------------------------------------------------------------------------------------------------------------------------------------------------------------------------------------------------------------------------------------------------------------------------------------------------------------------------------------------------------------------------------------------------------------------------------------------------------------------------------------------------------------------------------------------------------------------------------------------------------------------------------------------------------------------------------------------------------------------------------------------------------------------------------------------------------------------------------------------------------------------------------------------------------------------------------------------------------------------------------------------------------------------------------------------------------------------------------------------------------------------------------------------------------------------------------------------------------------------------------------------------------------------------------|----------------------------------------------------------------------------------------------------------------------------------------------------------|-----------------------------------------------------------------------------------------------------------------------------------------------------------------|---------------------|----------------------------------------------------------------------------------------------------------------------------|
|                                                                 |                                                                                                       |                                                                                                                                                                                                                                                                                                                                                                                                                                                                                                                                                                                                                                                                                                                                                                                                                                                                                                                                                                                                                                                                                                                                                                                                                                                                                                                                                                                                                                                                                                                                                                                                                                                                                                                                                                                                                                                                                                                                                                                                                                                                                                                                   | APPLICANT II                                                                                                                                             | NFORMATION                                                                                                                                                      |                     |                                                                                                                            |
| roperty Ow                                                      | ner Name:                                                                                             | Juliette Schick (C                                                                                                                                                                                                                                                                                                                                                                                                                                                                                                                                                                                                                                                                                                                                                                                                                                                                                                                                                                                                                                                                                                                                                                                                                                                                                                                                                                                                                                                                                                                                                                                                                                                                                                                                                                                                                                                                                                                                                                                                                                                                                                                | Cedar Creek Valley)                                                                                                                                      | Agent Name:                                                                                                                                                     | Williamso           | n Surveying & Assoc. LLC                                                                                                   |
| ddress (Nur                                                     | mber & Street):                                                                                       | 2631 County Hig                                                                                                                                                                                                                                                                                                                                                                                                                                                                                                                                                                                                                                                                                                                                                                                                                                                                                                                                                                                                                                                                                                                                                                                                                                                                                                                                                                                                                                                                                                                                                                                                                                                                                                                                                                                                                                                                                                                                                                                                                                                                                                                   | hway "J"                                                                                                                                                 | Address (Number & Street)                                                                                                                                       | 104A W. I           | Main St                                                                                                                    |
| ddress (City                                                    | , State, Zip):                                                                                        | Verona, WI 5359                                                                                                                                                                                                                                                                                                                                                                                                                                                                                                                                                                                                                                                                                                                                                                                                                                                                                                                                                                                                                                                                                                                                                                                                                                                                                                                                                                                                                                                                                                                                                                                                                                                                                                                                                                                                                                                                                                                                                                                                                                                                                                                   | 3                                                                                                                                                        | Address (City, State, Zip):                                                                                                                                     | Waunake             | e, WI 53597                                                                                                                |
| mail Addres                                                     | ss:                                                                                                   | juliette.schick@g                                                                                                                                                                                                                                                                                                                                                                                                                                                                                                                                                                                                                                                                                                                                                                                                                                                                                                                                                                                                                                                                                                                                                                                                                                                                                                                                                                                                                                                                                                                                                                                                                                                                                                                                                                                                                                                                                                                                                                                                                                                                                                                 | mail.com                                                                                                                                                 | Email Address:                                                                                                                                                  | neil@willia         | amsonsurveying.com                                                                                                         |
| one#:                                                           |                                                                                                       | 608-239-4721                                                                                                                                                                                                                                                                                                                                                                                                                                                                                                                                                                                                                                                                                                                                                                                                                                                                                                                                                                                                                                                                                                                                                                                                                                                                                                                                                                                                                                                                                                                                                                                                                                                                                                                                                                                                                                                                                                                                                                                                                                                                                                                      |                                                                                                                                                          | Phone#:                                                                                                                                                         | 608-255-5           | 5705                                                                                                                       |
|                                                                 |                                                                                                       |                                                                                                                                                                                                                                                                                                                                                                                                                                                                                                                                                                                                                                                                                                                                                                                                                                                                                                                                                                                                                                                                                                                                                                                                                                                                                                                                                                                                                                                                                                                                                                                                                                                                                                                                                                                                                                                                                                                                                                                                                                                                                                                                   | PROPERTY IN                                                                                                                                              | IFORMATION                                                                                                                                                      |                     |                                                                                                                            |
| ownship:                                                        | Springdale                                                                                            |                                                                                                                                                                                                                                                                                                                                                                                                                                                                                                                                                                                                                                                                                                                                                                                                                                                                                                                                                                                                                                                                                                                                                                                                                                                                                                                                                                                                                                                                                                                                                                                                                                                                                                                                                                                                                                                                                                                                                                                                                                                                                                                                   | Parcel Number(s):                                                                                                                                        | 054/0607-142-9501-                                                                                                                                              | 9                   |                                                                                                                            |
| ection:                                                         | 14                                                                                                    | Pro                                                                                                                                                                                                                                                                                                                                                                                                                                                                                                                                                                                                                                                                                                                                                                                                                                                                                                                                                                                                                                                                                                                                                                                                                                                                                                                                                                                                                                                                                                                                                                                                                                                                                                                                                                                                                                                                                                                                                                                                                                                                                                                               | perty Address or Location:                                                                                                                               | SE 1/4 of the NW 1/4 Section 14, T6N, R7E                                                                                                                       |                     |                                                                                                                            |
|                                                                 |                                                                                                       |                                                                                                                                                                                                                                                                                                                                                                                                                                                                                                                                                                                                                                                                                                                                                                                                                                                                                                                                                                                                                                                                                                                                                                                                                                                                                                                                                                                                                                                                                                                                                                                                                                                                                                                                                                                                                                                                                                                                                                                                                                                                                                                                   | REZONE DI                                                                                                                                                | ESCRIPTION                                                                                                                                                      |                     |                                                                                                                            |
|                                                                 |                                                                                                       |                                                                                                                                                                                                                                                                                                                                                                                                                                                                                                                                                                                                                                                                                                                                                                                                                                                                                                                                                                                                                                                                                                                                                                                                                                                                                                                                                                                                                                                                                                                                                                                                                                                                                                                                                                                                                                                                                                                                                                                                                                                                                                                                   | ease provide a brief but deta                                                                                                                            | ailed explanation of the re<br>or lots to be created, and a                                                                                                     |                     | Is this application being submitted to correct a violation                                                                 |
| elevant inf<br>uliette Sc<br>esidential                         | chick and her                                                                                         | more significant deve<br>r husband Karl pla<br>S.M. No. 5792). 1                                                                                                                                                                                                                                                                                                                                                                                                                                                                                                                                                                                                                                                                                                                                                                                                                                                                                                                                                                                                                                                                                                                                                                                                                                                                                                                                                                                                                                                                                                                                                                                                                                                                                                                                                                                                                                                                                                                                                                                                                                                                  | lopment proposals, attach<br>an on putting a solar pa                                                                                                    | additional pages as neede<br>anel array on their pro<br>array is located off the                                                                                | ed.<br>operty and w | vant the array to be on their corner of Lot 1 C.S.M. No.                                                                   |
| elevant inf<br>uliette So<br>sidential                          | formation. For chick and her lot (Lot 1 C. need to com                                                | r husband Karl pla<br>S.M. No. 5792). Toplete this rezone                                                                                                                                                                                                                                                                                                                                                                                                                                                                                                                                                                                                                                                                                                                                                                                                                                                                                                                                                                                                                                                                                                                                                                                                                                                                                                                                                                                                                                                                                                                                                                                                                                                                                                                                                                                                                                                                                                                                                                                                                                                                         | n on putting a solar parties the best place for the atto add this land to their                                                                          | additional pages as neede<br>anel array on their pro<br>array is located off the<br>r residential lot                                                           | ed.<br>operty and w | vant the array to be on their                                                                                              |
| elevant inf<br>uliette Sc<br>esidential                         | formation. For<br>chick and her<br>I lot (Lot 1 C.<br>need to com                                     | more significant dever<br>r husband Karl pla<br>S.M. No. 5792). T<br>plete this rezone<br>Zoning<br>ict(s)                                                                                                                                                                                                                                                                                                                                                                                                                                                                                                                                                                                                                                                                                                                                                                                                                                                                                                                                                                                                                                                                                                                                                                                                                                                                                                                                                                                                                                                                                                                                                                                                                                                                                                                                                                                                                                                                                                                                                                                                                        | n on putting a solar parties the best place for the atto add this land to their                                                                          | additional pages as neede<br>anel array on their pro<br>array is located off the<br>r residential lot                                                           | ed.<br>operty and w | vant the array to be on their corner of Lot 1 C.S.M. No.                                                                   |
| elevant infuliette Soesidential<br>792 and<br>Applicatio        | chick and her lot (Lot 1 C. need to com  Existing Distri  AT- ons will not mine that a                | r husband Karl pla<br>S.M. No. 5792). The second secon | in on putting a solar parties the best place for the ato add this land to their projections of the applicant has commation has been programmed.          | anditional pages as needer<br>anel array on their property is located off the<br>residential lot<br>posed Zoning<br>District(s)<br>RR-4                         | and consul          | vant the array to be on their corner of Lot 1 C.S.M. No.  Acres  0.16  ted with department stafations will be accepted. Al |
| aliette Scisidential<br>792 and<br>Application<br>o deternation | Existing Distri  Ons will not and to a mine that a don from to come come come come come come come com | r husband Karl pla<br>S.M. No. 5792). Toplete this rezone<br>Zoning<br>ict(s)<br>35                                                                                                                                                                                                                                                                                                                                                                                                                                                                                                                                                                                                                                                                                                                                                                                                                                                                                                                                                                                                                                                                                                                                                                                                                                                                                                                                                                                                                                                                                                                                                                                                                                                                                                                                                                                                                                                                                                                                                                                                                                               | in on putting a solar parties the best place for the ato add this land to their properties.  Properties the applicant has commation has been properties. | and array on their property is located off the residential lot  posed Zoning District(s)  RR-4  ontacted the town arroyided. Only completely located. Note that | and consul          | vant the array to be on their corner of Lot 1 C.S.M. No.  Acres  0.16  ted with department staf                            |

### **AT-35 TO RR-4**

A parcel of land located in part of the Southeast 1/4 of the Northwest 1/4 of Section 14, T6N, R7E, Town of Springdale, Dane County, Wisconsin, being more particularly described as follows: Commencing at the North 1/4 Corner of said Section 14; thence S 00°40'35" W along the east line of the Northwest 1/4, 1,816.21 feet; thence S 66°36'10" W, 218.66 feet to the southernmost point of Lot 1 Certified Survey Map No. 5792 and to the point of beginning. Thence continue S 66°36'10" W, 338.42 feet; thence N 08°34'35" W, 405.45 feet to the northwest corner of said Lot 1; thence along said Lot 1 for the next two course S 25°03'48" E, 367.66 feet; thence N 72°50'04" E, 225.35 feet to the point of beginning. This parcel contains 25,292 sq. ft. or 0.58 acres thereof.