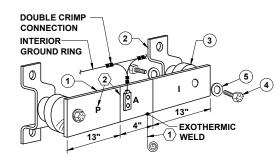

ED OR RECOMMENDED BY CABLE MANUFACTURER.)



NOT TO SCALE



 GROUND ROD SHALL BE DRIVEN VERTICALLY, NOT TO EXCEED 45 DEGREES FROM THE VERTICAL.

**GROUND ROD DETAIL** 

NOT TO SCALE

# #6 AWG STRANDED CU WIRE WITH GREEN, 600V, THWN INSULATION GROUND BAR ON WALL, FLOOR OR ON ANTENNA TOWER ANGLE SHOWN TO ILLUSTRATE WELD AT THE LOWEST POINT ON THE BAR WELDING PROHIBITED ON ROOFTOPS) #2 AWG SOLID BARE TINNED COPPER GROUND CONDUCTOR. EXOTHERMIC WELD TO BURIED GROUND RING AND GROUND BAR

# INSTALLATION OF GROUND WIRE TO COAX CABLE GROUND BAR DETAIL

NOT TO SCALE

### **NEWTON INSTRUMENT COMPANY, INC.** BUTNER, N.C. NO. REQ. PART NO. DESCRIPTION (1) 1 1/4"x4"x30" SOLID GND. BAR 2 2 A-6056 WALL MTG. BRKT. (3) 2 3061-4 INSULATORS **4**) 4 3012-1 5/8"-11x1" H.H.C.S **(5)** 4 3015-8 5/8 LOCKWASHER



EACH GROUND CONDUCTOR TERMINATING ON ANY GROUND BAR SHALL HAVE AN IDENTIFICATION TAG ATTACHED AT EACH END THAT WILL IDENTIFY ITS ORIGIN AND DESTINATION.

## SECTION "P" - SURGE PROTECTORS

CABLE ENTRY PORTS (HATCH PLATES) (#2)
GENERATOR FRAMEWORK (IF AVAILABLE) (#2)
TELCO GROUND BAR (#2)
COMMERCIAL POWER COMMON NEUTRAL/GROUND BOND (#2)
+24V POWER SUPPLY RETURN BAR (#2)
-48V POWER SUPPLY RETURN BAR (#2)
RECTIFIER FRAMES.
COAX SUPPRESSION

**SECTION "A" - SURGE ABSORBERS** 

INTERIOR GROUND RING (#2)
EXTERNAL EARTH GROUND FIELD (BURIED GROUND RING) (#2)
METALLIC COLD WATER PIPE (IF AVAILABLE) (#2)
BUILDING STEEL (IF AVAILABLE) (#2)

SECTION "I" - ISOLATED GROUND ZONE

ALL COMMUNICATIONS EQUIPMENT FRAMES. ISOLATED GROUND BAR - IGB (#2)

# **DETAIL NOTES:**

- 1. EXOTHERMICALLY WELD #2 AWG B