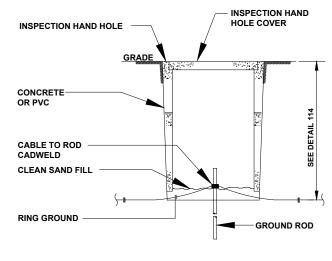

N BAR (#2)
RECTIFIER FRAMES.
COAX SUPPRESSION

**SECTION "A" - SURGE ABSORBERS** 

INTERIOR GROUND RING (#2)
EXTERNAL EARTH GROUND FIELD (BURIED GROUND RING) (#2)
METALLIC COLD WATER PIPE (IF AVAILABLE) (#2)
BUILDING STEEL (IF AVAILABLE) (#2)

SECTION "I" - ISOLATED GROUND ZONE

ALL COMMUNICATIONS EQUIPMENT FRAMES. ISOLATED GROUND BAR - IGB (#2)

# **DETAIL NOTES:**

- 1. EXOTHERMICALLY WELD #2 AWG BARE TINNED SOLID COPPER CONDUCTOR TO GROUND BAR. ROUTE CONDUCTOR TO BURIED GROUND RING AND PROVIDE PARALLEL EXOTHERMIC WELD.
- 2. USE PERMANENT MARKER TO DRAW THE LINES BETWEEN EACH SECTION AND LABEL EACH SECTION ("P", "A", "I") WITH 1" HIGH LETTERS.

# (RGB) REFERENCE GROUND BAR DETAIL

NOT TO SCALE



CONNECTION OF GROUND WIRE TO GROUNDING BAR (CIGBE TOWER / MONOPOLE / ROOFTOP

NOT TO SCALE



NOTE: INSPECTION HAND HOLE MAY BE CONCRETE OR PVC AND SHALL BE A MINIMUM OF 6" IN WIDTH/DIAMETER

## **GROUND ROD WITH ACCESS AREA DETAIL**

NOT TO SCALE

PROFESSIONAL SURVEYING & ENGINEERING
AL. AR. AZ. CO, FL. GA, IL. IA, IN, KS, KY, MI. MN. MO, NE, NC, ND,
AL. MN., MN. MY, OH, OK, PA. SC, SD, TN. TX, VA, WV, WI

\*These who know use Landtech\*\*
231-943-0050 ph. 231-943-0051 fax 877-520-LAND toll free www.landtechps.com www.lowersurveyors.com



TOWER KING 23434 ELLIOTT ROAD, DEFIANCE, OH 43512 PH: (419) 782-8591

# **MCFARLAND**

|   |                             |          |                                       |                 |       |                |    |    | SHEET E-3         |  |  |
|---|-----------------------------|----------|---------------------------------------|------