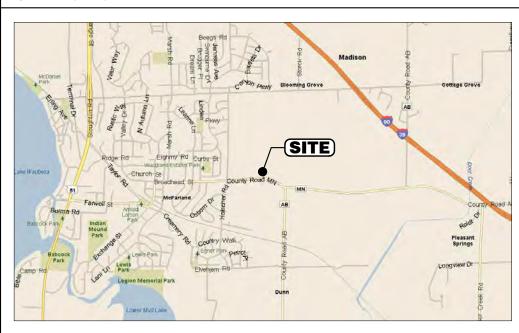

| OWNER I                                                 | NFORMATION   |                                           |              |                                    | AGENT INFORMATI       | ION                                 |
|---------------------------------------------------------|--------------|-------------------------------------------|--------------|------------------------------------|-----------------------|-------------------------------------|
| OWNER NAME<br>ARIF M KHAN & SADIA A                     | ARIF         | Phone with Area<br>Code<br>(608) 444-9441 | <b>ICELL</b> | NAME<br>LUSITE LLC                 |                       | Phone with Area Code (317) 507-4541 |
| BILLING ADDRESS (Number, Stree<br>3486 COUNTY HIGHWAY N |              | •                                         |              | SS (Number, Street<br>VILSHIRE COU |                       |                                     |
| (City, State, Zip)<br>MCFARLAND, WI 53558               |              |                                           |              | tate, Zip)<br>sville, IN 46062     | )                     |                                     |
| E-MAIL ADDRESS                                          |              |                                           |              | ADDRESS<br>@cellusite.net          |                       |                                     |
| ADDRESS/LOCA                                            | TION 1       | ADDRESS/LC                                | CATIC        | ON 2                               | ADDRESS/LO            | OCATION 3                           |
| ADDRESS OR LOCATIO                                      | N OF CUP     | ADDRESS OR LO                             | CATIO        | N OF CUP                           | ADDRESS OR LO         | CATION OF CUP                       |
| 3486 County Road MN                                     |              |                                           |              |                                    |                       |                                     |
| TOWNSHIP DUNN                                           | SECTION 2    | TOWNSHIP                                  |              | SECTION                            | TOWNSHIP              | SECTION                             |
| PARCEL NUMBERS IN                                       | IVOLVED      | PARCEL NUMB                               | ERS IN       | VOLVED                             | PARCEL NUMBE          | ERS INVOLVED                        |
| 0610-021-824                                            | 5-0          | -                                         |              |                                    |                       | -                                   |
|                                                         |              | CUP DES                                   | CRIPTI       | ON                                 |                       |                                     |
| 174' Monopole Communic                                  | cation Tower |                                           |              |                                    |                       |                                     |
|                                                         | DANE CO      | UNTY CODE OF ORD                          | INANC        | E SECTION                          |                       | ACRES                               |
| 10.103(9)                                               |              |                                           |              |                                    |                       | 2.0                                 |
|                                                         |              | DEED RESTRICTION REQUIRED?                | N            | Inspectors<br>Initials             | SIGNATURE:(Owner or A | Agent)                              |
|                                                         |              | Yes No                                    |              | RUH1                               |                       |                                     |
|                                                         |              | Applicant<br>Initials                     |              |                                    | PRINT NAME:           |                                     |
| COMMENTS: 174' MONO                                     | OPOLE COMM   | IUNICATION TOWE                           | R            |                                    |                       |                                     |
|                                                         |              |                                           |              |                                    | DATE:                 |                                     |
|                                                         |              |                                           |              |                                    |                       |                                     |
|                                                         |              |                                           |              | L                                  |                       |                                     |