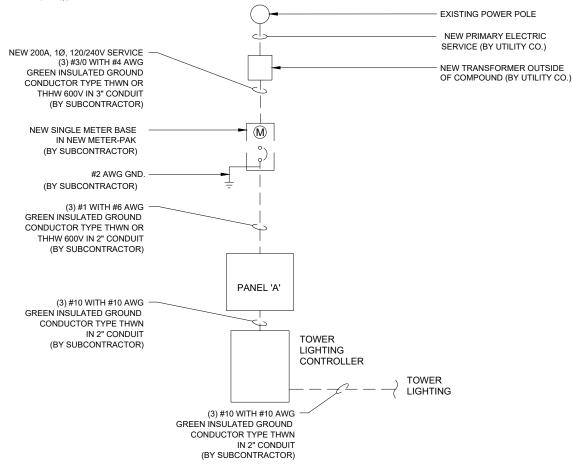

UIT SHALL BE PROVIDED AND INSTALLED PER UTILITY REQUIREMENTS.
- 3. FOR COMPLETE INTERNAL WIRING AND ARRANGEMENT REFER TO DRAWINGS PROVIDED BY PANEL MANUFACTURER.
- 4. SUBCONTRACTOR SHALL INSTALL SUFFICIENT LENGTHS OF LFMC INCLUDING ALL CONDUIT FITTINGS (NUTS, REDUCING BUSHINGS, ELBOWS, COUPLINGS, ETC) NECESSARY FOR CONNECTION FROM IMC CONDUIT TO THE INTERIOR OF THE BTS CABINET.
- 5. SUBCONTRACTOR SHALL PROVIDE ELECTRICAL SERVICE EQUIPMENT WITH FAULT CURRENT RATINGS GREATER THAN THE AVAILABLE FAULT CURRENT FROM THE POWER UTILITY.
- 6. CUT, COIL AND TAPE A 3 FOOT PIGTAIL FROM END OF LFMC FOR TERMINATING BY BTS EQUIPMENT MANUFACTURER.
- 7. SUBCONTRACTOR SHALL VERIFY THAT THE MAIN BONDING JUMPER AND GROUNDING ELECTRODE CONDUCTOR IS INSTALLED PROPERLY WHEN PANEL IS SERVICE ENTRANCE EQUIPMENT.



# 100 AMP SINGLE LINE DIAGRAM

NOT TO SCALE

|      | PANEL 'A' SCHEDULE |         |                          |      |      |       |                     |         |                          |      |   |  |  |
|------|--------------------|---------|--------------------------|------|------|-------|---------------------|---------|--------------------------|------|---|--|--|
| POS. | SERVING            | BREAKER | WIRE SIZE                | LOAD |      | POS.  | SERVING             | BREAKER | WIRE SIZE                | LOAD |   |  |  |
| FU3. |                    | BREAKEK | AND TYPE                 | Α    | В    | 1 00. | SERVING             | BREAKER | AND TYPE                 | Α    | В |  |  |
| 1    | TOWER LIGHTING     | 30A/2P  | 2-#10 / #10 GND, 2" C.   |      | 2400 | 2     | EQUI