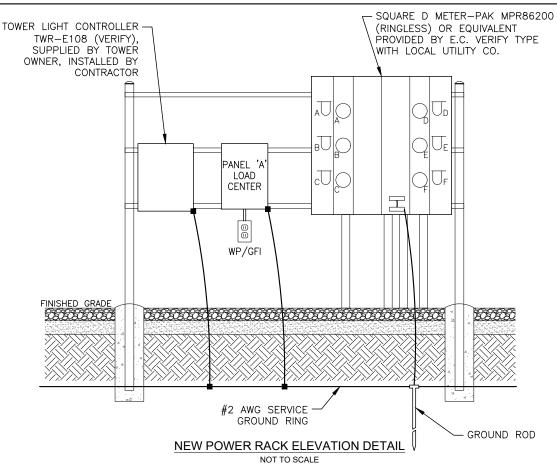

TO INSTALLATION.
- 4. CABINETS AND CONDUITS SHOWN SHALL CONTAIN ONLY UNMETERED LINE CONDUCTORS. CABINET SHALL BE SEALABLE WITH ACCEPTABLE SEALING HASP.
- 5. TRANSMISSION TOWER SERVICES WILL UTILIZE A STANDARD 200 AMP SERVICE W/ CONTINUOUS CONDUIT TO THE SOURCE.
- 6. SUBSTATION CELLULAR SERVICES WILL BE A SINGLE 200-AMP SERVICE OR BUILT TO THIS SPECIFICATION. NO SERVICE SHALL BE TAKEN OUT OF THE SUBSTATION HOUSE SERVICE.
- 7. ALL CONDUIT AND NIPPLE ENTRIES TO CABINET AND METER BOXES WILL BE MADE WITH WEATHERPROOF HUBS, CONNECTORS OR LOCKNUTS LISTED FOR THE APPLICATIONS. NON-METALLIC BUSHINGS.
- 8. FOR INACCESSIBLE LOCATIONS CONSULT WITH METER ENGINEERING FOR POSSIBLE ERT METER INSTALLATION.
- 9. ONLY ONE SERVICE ALLOWED PER LUG. ALL GROUNDING AND BONDING MUST COMPLY WITH NEC 250 REQUIRED.





PLYWOOD BACKBOARD
AND GROUND BAR

1–5/8 UNISTRUT

PLYWOOD BACKBOARD
AND GROUND BAR

GFI RECEPT.
INSIDE TELCO
BOX

FINISHED GRADE

18" DIA., 3,000 PSI
CONC. FOOTING (TYP.)

GROUND RING

TELCO BOX W/ 3/4"



TOWER KING 23434 ELLIOTT ROAD, DEFIANCE, OH 43512 PH: (419) 782-8591

# **MCFARLAND**

3486 COUNTY HIGHWAY MN MCFARLAND VILLAGE, WI 53558

|                                       |          |                                      |  |           |     |     |          | SHEET E-2                     |  |
|---------------------------------------|----------|--------------------------------------|--|-----------|-----|-----|----------|-------------------------------|--|
| 3                                     | 09/29/22 | REV'D ZONING PER CLIENT              |  |           | TLR | MM  | MM