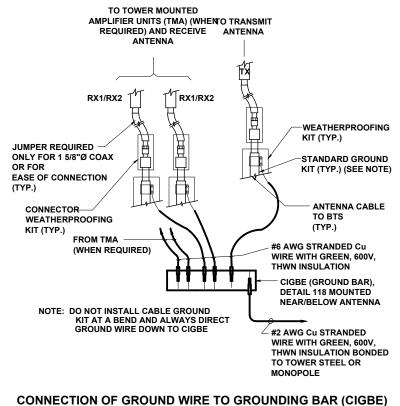

OWER COMMON NEUTRAL/GROUND BOND (#2)
+24V POWER SUPPLY RETURN BAR (#2)
-48V POWER SUPPLY RETURN BAR (#2)
RECTIFIER FRAMES.
COAX SUPPRESSION

**SECTION "A" - SURGE ABSORBERS** 

INTERIOR GROUND RING (#2)
EXTERNAL EARTH GROUND FIELD (BURIED GROUND RING) (#2)
METALLIC COLD WATER PIPE (IF AVAILABLE) (#2)
BUILDING STEEL (IF AVAILABLE) (#2)

SECTION "I" - ISOLATED GROUND ZONE

ALL COMMUNICATIONS EQUIPMENT FRAMES. ISOLATED GROUND BAR - IGB (#2)

# **DETAIL NOTES:**

- 1. EXOTHERMICALLY WELD #2 AWG BARE TINNED SOLID COPPER CONDUCTOR TO GROUND BAR. ROUTE CONDUCTOR TO BURIED GROUND RING AND PROVIDE PARALLEL EXOTHERMIC WELD.
- 2. USE PERMANENT MARKER TO DRAW THE LINES BETWEEN EACH SECTION AND LABEL EACH SECTION ("P", "A", "I") WITH 1" HIGH LETTERS.

# (RGB) REFERENCE GROUND BAR DETAIL

NOT TO SCALE



CONNECTION OF GROUND WIRE TO GROUNDING BAR (CIGBE TOWER / MONOPOLE / ROOFTOP

NOT TO SCALE



NOTE: INSPECTION HAND HOLE MAY BE CONCRETE OR PVC AND SHALL BE A MINIMUM OF 6" IN WIDTH/DIAMETER

## **GROUND ROD WITH ACCESS AREA DETAIL**

NOT TO SCALE

PROFESSIONAL SURVEYING & ENGINEERING
AL. AR. AZ. CO, FL. GA, IL. IA, IN, KS, KY, MI. MN. MO, NE, NC, ND,
AL. MN., MN. MY, OH, OK, PA. SC, SD, TN. TX, VA, WV, WI

\*These who know use Landtech\*\*
231-943-0050 ph. 231-943-0051 fax 877-520-LAND toll free www.landtechps.com www.lowersurveyors.com



TOWER KING 23434 ELLIOTT ROAD, DEFIANCE, OH 43512 PH: (419) 782-8591

# **MCFARLAND**

|   |                             |          |                                       |                 |       |                |    |    | SHEET E-3         |  |