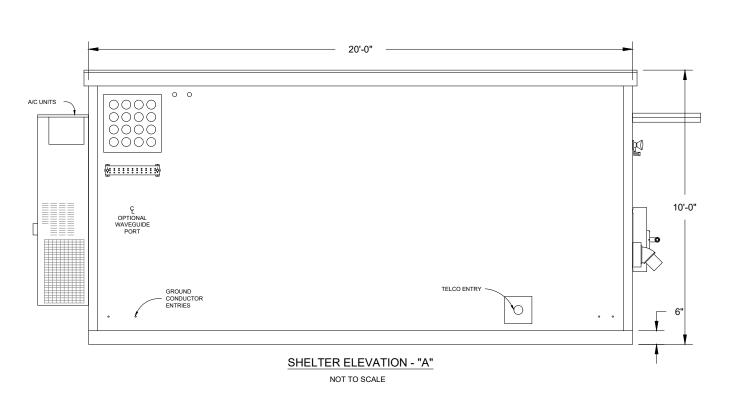

MM       | 311221 0-1                |
| 2  | 09/15/22                              | REV'D PER CLIENT-ARBORVITAE, FENCING |  |           | TLR | MM  | MM       |                           |
| 1  | 09/07/22                              | REV'D TOWER-RAD CENTER HEIGHT        |  |           | TLR | MM  | MM       | TOWER ELEVATION & DETAILS |
| 0  | 08/17/22                              | ISSUED FOR REVIEW                    |  |           | TLR | MM  | MM       |                           |
| NO | . DATE                                | REVISIONS                            |  |           | BY  | CHK | APP'D    | DRAWING NUMBER            |
| S  | SCALE: AS SHOWN DESIGNED BY: MM DRAWN |                                      |  | VN BY: TI | _R  |     | 22359001 |                           |



NOTE: SHELTER AND PLATFORM SHOWN ARE TYPICAL OF COMMUNICATION EQUIPMENT INSTALLATIONS AND ARE SHOWN FOR ILLUSTRATIVE PURPOSES ONLY. INDIVIDUAL EQUIPMENT PROVIDED BY CARRIERS MAY VARY FROM THESE DRAWINGS. DESIGN OF SUCH EQUIPMENT INSTALLATIONS AND THEIR FOUNDATIONS ARE BY OTHERS.



TYPICAL EQUIPMENT PLATFORM

CABINE

NOT TO SCALE







NOT TO SCALE





TOWER KING 23434 ELLIOTT ROAD, DEFIANCE, OH 43512 PH: (419) 782-8591

# **MCFARLAND**

| _   |                                       |                                      |            |           |     |     |          |                    |  |  |
|-----|---------------------------------------|--------------------------------------|------------|-----------|-----|-----|----------|--------------------|--|--|
|     |