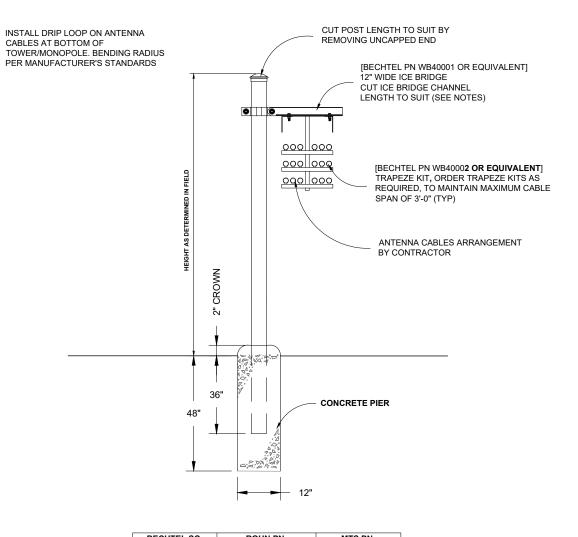

|
| 1                                 | 09/07/22 | REV'D TOWER-RAD CENTER HEIGHT |                        |    | TLR | MM       | MM    | FOUNDATION PLAN & DETAILS |
| 0                                 | 08/17/22 | ISSUED FOR REVIEW             |                        |    | TLR | MM       | MM    |                           |
| NO.                               | DATE     | REVISIONS                     |                        |    | BY  | CHK      | APP'D | DRAWING NUMBER            |
| SCALE: AS SHOWN DESIGNED BY: MM D |          | DRAV                          | VN BY: TI              | -R |     | 22359001 |       |                           |

# www.landtechps.com www.towersurveyors.com



TOWER KING 23434 ELLIOTT ROAD, DEFIANCE, OH 43512 PH: (419) 782-8591



| BECHIEL SC: | ROHN PN: | MISPN:    |
|-------------|----------|-----------|
| WB40001     |          | WB-K110-B |
| WB40002     |          | WB-T12-3  |

- 1. WHEN USING COMPONENTS AS SHOWN IN STANDARD DETAILS, MAXIMUM ALLOWABLE SPAN BETWEEN SUPPORTS ON A CONTINUOUS SINGLE SECTION OF BRIDGE CHANNEL SHALL BE 9 FEET FOR 10 FEET BRIDGE CHANNEL.
- 2. WHEN USING COMPONENTS FOR SPLICING BRIDGE CHANNEL SECTIONS, THE SPLICE SHOULD BE PROVIDED AT THE SUPPORT, IF POSSIBLE, OR AT A MAXIMUM OF 2 FEET FROM THE SUPPORT.
- 3. WHEN USING COMPONENTS, SUPPORT SHOULD BE PROVIDED AS CLOSE AS POSSIBLE TO THE ENDS OF ICE BRIDGES, WITH A MAXIMUM CANTILIVER DISTANCE OF 2 FEET FROM THE SUPPORT TO THE FREE END OF THE ICE BRIDGE.
- 4. CUT BRIDGE CHANNEL SECTIONS SHALL HAVE RAW EDGES TREATED WITH A MATERIAL TO R