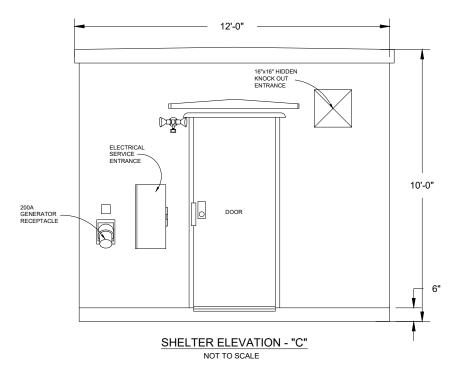

TAILS |
| 0  | 08/17/22                              | ISSUED FOR REVIEW                    |  |           | TLR | MM  | MM       |                           |
| NO | . DATE                                | REVISIONS                            |  |           | BY  | CHK | APP'D    | DRAWING NUMBER            |
| S  | SCALE: AS SHOWN DESIGNED BY: MM DRAWN |                                      |  | VN BY: TI | _R  |     | 22359001 |                           |



NOTE: SHELTER AND PLATFORM SHOWN ARE TYPICAL OF COMMUNICATION EQUIPMENT INSTALLATIONS AND ARE SHOWN FOR ILLUSTRATIVE PURPOSES ONLY. INDIVIDUAL EQUIPMENT PROVIDED BY CARRIERS MAY VARY FROM THESE DRAWINGS. DESIGN OF SUCH EQUIPMENT INSTALLATIONS AND THEIR FOUNDATIONS ARE BY OTHERS.



TYPICAL EQUIPMENT PLATFORM

CABINE

NOT TO SCALE







NOT TO SCALE





TOWER KING 23434 ELLIOTT ROAD, DEFIANCE, OH 43512 PH: (419) 782-8591

# **MCFARLAND**

| _   |                                       |                                      |            |           |     |     |          |                    |  |  |
|-----|---------------------------------------|--------------------------------------|------------|-----------|-----|-----|----------|--------------------|--|--|
|     |                                       |                                      |            |           |     |     |          | SHEET C-2          |  |  |
| 3   | 09/29/22                              | REV'D ZONING I                       | PER CLIENT |           | TLR | MM  | MM       | J SHEET C-2        |  |  |
| 2   | 09/15/22