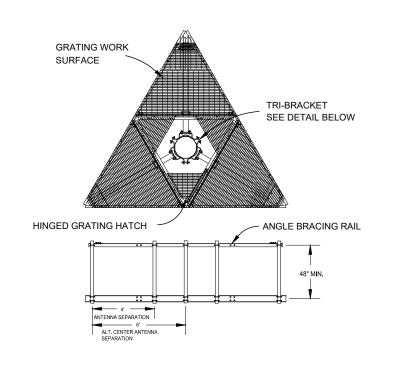

| REV'D PER CLIENT-ARBORVITAE, FENCING |                   |           | TLR | MM    | MM             |             |
| 1   | 09/07/22                              | REV'D TOWER-RAD CENTER HEIGHT        |                   |           | TLR | MM    | MM             | SURVEY PLAN |
| 0   | 08/17/22                              | ISSUED FOR RE                        | ISSUED FOR REVIEW |           |     | MM    | MM             |             |
| NO. | DATE                                  | REVISIONS                            |                   | BY        | CHK | APP'D | DRAWING NUMBER |             |
| SC. | SCALE: AS SHOWN DESIGNED BY: MM DRAWN |                                      |                   | VN BY: TI | _R  |       | 22359001       |             |







# B1833 WIRELESS PLATFORM

NOT TO SCALE



# TYPICAL SECTORIZED ANTENNA CONFIGURATION NOT TO SCALE



# B2593 TRI-BRACKET DETAIL

NOT TO SCALE



# ANTENNA MOUNTING DETAIL NOT TO SCALE





TOWER KING 23434 ELLIOTT ROAD, DEFIANCE, OH 43512 PH: (419) 782-8591

# MCFARLAND

|    |                                       |                                      |  | •         |     |     |          | SHEET C-1                 |
|----|---------------------------------------|--------------------------------------|--|-----------|-----|-----|----------|---------------------------|
| 3  | 09/29/22                              | REV'D ZONING PER CLIENT              |  |           | TLR | MM  | MM       | 311221 0-1                |
| 2  | 09/15/22                              | REV'D PER CLIENT-ARBOR