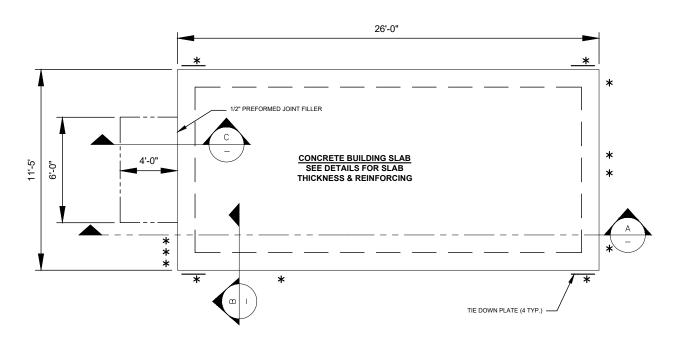

15/22                              | REV'D PER CLIENT-ARBORVITAE, FENCING |            |           | TLR | MM  | MM       |                    |  |  |
| 1   | 09/07/22                              | REV'D TOWER-RAD CENTER HEIGHT        |            |           | TLR | MM  | MM       | SHELTER ELEVATIONS |  |  |
| 0   | 08/17/22                              | ISSUED FOR REVIEW                    |            |           | TLR | MM  | MM       |                    |  |  |
| NO. | DATE                                  | REVISIONS                            |            |           | BY  | СНК | APP'D    | DRAWING NUMBER     |  |  |
| SC  | SCALE: AS SHOWN DESIGNED BY: MM DRAWN |                                      |            | VN BY: TI | LR  | •   | 22359001 |                    |  |  |



SHELTER FOUNDATION PLAN

NOT TO SCALE

NOTE:

\* #2 GROUND PIG TAIL LOCATIONS SEE GROUNDING PLAN

BLDG WALL - 2" FLAT WASHER - 3/4"x2-1/4" BOLT TIE DOWN BRACKET SUPPLIED BY SHELTER MANUFACTURER -3/4"x2-1/2" CONCRETE ANCHOR - 2" FLAT WASHER

BLDG/FND ATTACHMENT DETAIL B-B

NOT TO SCALE

# **FOUNDATION GENERAL NOTES:**

- THE SITE SHALL BE STRIPPED OF ALL VEGETATION PRIOR TO FILL OR CONSTRUCTION OF THE FOUNDATION PAD.
- ALL FILL SAND SHALL BE 0-15 P.I. WITH A COMPACTION TEST RUN ON EACH 6" LIFT - COMPACTED TO 90% MODIFIED
- ANY SOFT AREAS (TREE STUMP HOLES, ETC.) SHALL BE CUT OUT AND RECOMPACTED TO SAID PROCTOR.
- THE SUBCONTRACTOR SHALL KEEP THE SITE SO IT WILL HAVE POSITIVE DRAINAGE AT ALL TIMES.
- ALL EXCAVATIONS SHALL BE FREE OF WATER BEFORE POURING CONCRETE.
- MINIMUM SOIL BEARING CAP