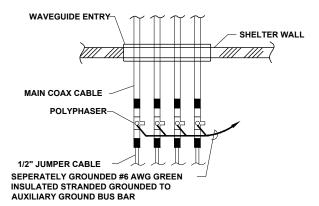

G PROTECTION SYSTEMS SHALL NOT BE ROUTED THROUGH METALLIC OBJECTS THAT FORM A RING AROUND THE CONDUCTOR, SUCH AS METALLIC CONDUITS, METAL SUPPORT CLIPS OR SLEEVES THROUGH WALLS OR FLOORS. WHEN IT IS REQUIRED TO BE HOUSED IN CONDUIT TO MEET CODE REQUIREMENTS OR LOCAL CONDITIONS, NON-METALLIC MATERIAL SUCH AS PVC PLASTIC CONDUIT SHALL BE USED. WHERE USE OF METAL CONDUIT IS UNAVOIDABLE (E.G., NON-METALLIC CONDUIT PROHIBITED BY LOCAL CODE) THE GROUND CONDUCTOR SHALL BE BONDED TO EACH END OF THE METAL CONDUIT.

20. INSTALL GROUND RODS FOR THE NEW GROUND RING. SEPARATION BETWEEN GROUND RODS SHOULD NOT BE LESS THAN THE LENGTH OF THE RODS NOR BE MORE THAN ONE AND ONE-HALF TIMES THE LENGTH OF THE RODS. CONNECT THE NEW RING TO EXISTING GROUND RING IN AT LEAST TWO SEPARATE PLACES.



**ELEVATION** 



**PLAN** 

# POLYPHASER GROUNDING INSIDE SHELTER

NOT TO SCALE



PROFESSIONAL SURVEYING & ENGINEERING
AL. AR. AZ. CO, FL. GA, IL. IA, IN, KS, KY, MI, MM, MO, NE, NC, ND,
NJ, NM, NY, OH, OK, PA, SC, SD, TN, TX, VA, WY, WI

"Those who know like Landboch" 231-943-0050 ph 231-943-0051 fax 877-520-LAND toll free
www.landbochps.com www.towersurveyors.com

SHEET S-2 FOR ACTUAL EQUIPMENT

LAYOUT.



TOWER KING 23434 ELLIOTT ROAD, DEFIANCE, OH 43512 PH: (419) 782-8591

# **MCFARLAND**

|                                                 |            |     |                 |      |           |     |           | SHEET E-5                 |
|-------------------------------------------------|------------|-----|-----------------|------|-----------|-----|-----------|---------------------------|
| 3 09/