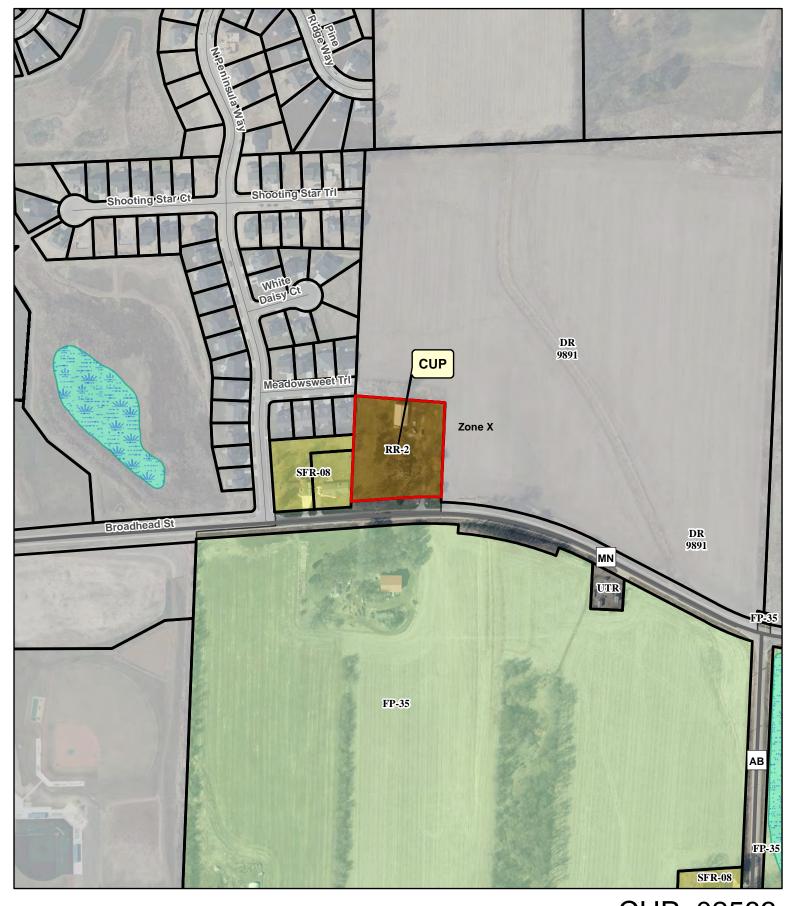

|                       |                                     |
|                                                         |              |                                           |              |                                    | DATE:                 |                                     |
|                                                         |              |                                           |              |                                    |                       |                                     |
|                                                         |              |                                           |              | L                                  |                       |                                     |

Form Version 01.00.03



# Legend





CUP 02583 ARIF M KHAN & SADIA ARIF



# Dane County Department of Planning and Development

Zoning Division Room 116, City-County Building 210 Martin Luther King Jr. Blvd. Madison, Wisconsin 53703 (608) 266-4266

| Application Fees                                   |                                       |  |  |  |  |  |  |
|----------------------------------------------------|---------------------------------------|--|--|--|--|--|--|
| General:                                           | \$495                                 |  |  |  |  |  |  |
| Mineral Extraction:                                | \$1145                                |  |  |  |  |  |  |
| Communication Tower:                               | \$1145<br>(+\$3000 RF eng review fee) |  |  |  |  |  |  |
| DEPM