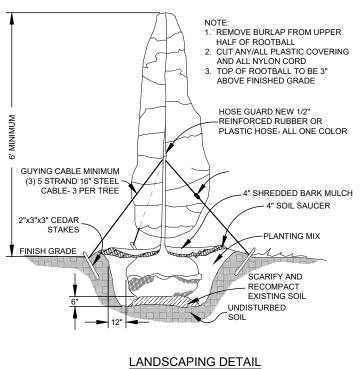

S |
| 0  | 08/17/22                              | ISSUED FOR REVIEW                    |  |           | TLR | MM  | MM       |                           |
| NO | . DATE                                | REVISIONS                            |  |           | BY  | CHK | APP'D    | DRAWING NUMBER            |
| S  | SCALE: AS SHOWN DESIGNED BY: MM DRAWN |                                      |  | VN BY: TI | _R  |     | 22359001 |                           |



NOTE: SHELTER AND PLATFORM SHOWN ARE TYPICAL OF COMMUNICATION EQUIPMENT INSTALLATIONS AND ARE SHOWN FOR ILLUSTRATIVE PURPOSES ONLY. INDIVIDUAL EQUIPMENT PROVIDED BY CARRIERS MAY VARY FROM THESE DRAWINGS. DESIGN OF SUCH EQUIPMENT INSTALLATIONS AND THEIR FOUNDATIONS ARE BY OTHERS.



TYPICAL EQUIPMENT PLATFORM

CABINE

NOT TO SCALE







NOT TO SCALE





TOWER KING 23434 ELLIOTT ROAD, DEFIANCE, OH 43512 PH: (419) 782-8591

# **MCFARLAND**

| _   |                                       |                                      |            |           |     |     |          |                    |  |  |
|-----|---------------------------------------|--------------------------------------|------------|-----------|-----|-----|----------|--------------------|--|--|
|     |                                       |                                      |            |           |     |     |          | SHEET C-2          |  |  |
| 3   | 09/29/22                              | REV'D ZONING I                       | PER CLIENT |           | TLR | MM  | MM       | J SHEET C-2        |  |  |
| 2   | 09/15/22