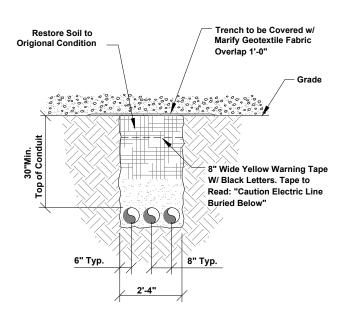

(OR BETTER) INDOORS, OR NEMA 3R (OR BETTER) OUTDOORS

24. METAL RECEPTACLE, SWITCH, AND DEVICE BOXES SHALL BE GALVANIZED, EPOXY-COATED, OR NON-CORRODING; SHALL MEET OR EXCEED UL 514A AND NEMA OS 1; AND RATED NEMA 1 (OR BETTER) INDOORS, OR WEATHER PROTECTED (WP OR BETTER) OUTDOORS

25. NONMETALLIC RECEPTACLE, SWITCH, AND DEVICE BOXES SHALL MEET OR EXCEED NEMA OS 2; AND RATED NEMA 1 (OR BETTER) INDOORS, OR WEATHER PROTECTED (WP OR BETTER) UITDOORS

26. THE SUBCONTRACTOR SHALL NOTIFY AND OBTAIN NECESSARY AUTHORIZATION FROM THE CONTRACTOR BEFORE COMMENCING WORK ON THE AC POWER DISTRIBUTION PARIELS.

27. THE SUBCONTRACTOR SHALL PROVIDE NECESSARY TAGGING ON THE BREAKERS, CABLES AND DISTRIBUTION PANELS IN ACCORDANCE WITH THE APPLICABLE CODES AND STANDARDS TO SAFEGUARD AGAINST LIFE AND PROPERTY.



TYPICAL TRENCH DETAIL

NOT TO SCALE





TOWER KING 23434 ELLIOTT ROAD, DEFIANCE, OH 43512 PH: (419) 782-8591

# MCFARLAND

|     |                                       |                                      |  |  |           |     |       | SHEET E-1                  |  |  |
|-----|---------------------------------------|--------------------------------------|--|--|-----------|-----|-------|----------------------------|--|--|
| 3   | 09/29/22                              | REV'D ZONING PER CLIENT              |  |  | TLR       | MM  | MM    | ) SHEET E-T                |  |  |
| 2   | 09/15/22                              | REV'D PER CLIENT-ARBORVITAE, FENCING |  |  | TLR       | MM  | MM    |                            |  |  |
| 1   | 09/07/22                              | REV'D TOWE