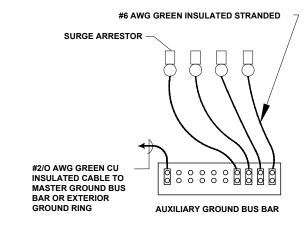

THAT FORM A RING AROUND THE CONDUCTOR, SUCH AS METALLIC CONDUITS, METAL SUPPORT CLIPS OR SLEEVES THROUGH WALLS OR FLOORS. WHEN IT IS REQUIRED TO BE HOUSED IN CONDUIT TO MEET CODE REQUIREMENTS OR LOCAL CONDITIONS, NON-METALLIC MATERIAL SUCH AS PVC PLASTIC CONDUIT SHALL BE USED. WHERE USE OF METAL CONDUIT IS UNAVOIDABLE (E.G., NON-METALLIC CONDUIT PROHIBITED BY LOCAL CODE) THE GROUND CONDUCTOR SHALL BE BONDED TO EACH END OF THE METAL CONDUIT.

20. INSTALL GROUND RODS FOR THE NEW GROUND RING. SEPARATION BETWEEN GROUND RODS SHOULD NOT BE LESS THAN THE LENGTH OF THE RODS NOR BE MORE THAN ONE AND ONE-HALF TIMES THE LENGTH OF THE RODS. CONNECT THE NEW RING TO EXISTING GROUND RING IN AT LEAST TWO SEPARATE PLACES.



**ELEVATION** 



**PLAN** 

# POLYPHASER GROUNDING INSIDE SHELTER

NOT TO SCALE



PROFESSIONAL SURVEYING & ENGINEERING
AL. AR. AZ. CO, FL. GA, IL. IA, IN, KS, KY, MI, MM, MO, NE, NC, ND,
NJ, NM, NY, OH, OK, PA, SC, SD, TN, TX, VA, WY, WI

"Those who know like Landboch" 231-943-0050 ph 231-943-0051 fax 877-520-LAND toll free
www.landbochps.com www.towersurveyors.com

SHEET S-2 FOR ACTUAL EQUIPMENT

LAYOUT.



TOWER KING 23434 ELLIOTT ROAD, DEFIANCE, OH 43512 PH: (419) 782-8591

# **MCFARLAND**

|                                                 |            |     |                 |      |           |     |           | SHEET E-5                 |
|-------------------------------------------------|------------|-----|-----------------|------|-----------|-----|-----------|---------------------------|
| 3 09/29/22 REV'D ZONING PER CLIENT              |            |     |