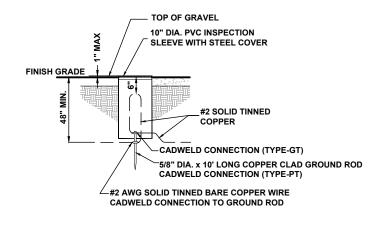

| 09/15/22 | REV'D PER CLIENT-ARBORVITAE, FENCING  |                 |       | TLR            | MM | MM |                   |  |  |
| [ | 1                           | 09/07/22 | 9/07/22 REV'D TOWER-RAD CENTER HEIGHT |                 |       | TLR            | MM | MM | GROUNDING DETAILS |  |  |
| Ī | 0                           | 08/17/22 | ISSUED FOR REVIEW                     |                 |       | TLR            | MM | MM |                   |  |  |
| Ī | NO. DATE REVISIONS          |          | BY                                    | CHK             | APP'D | DRAWING NUMBER |    |    |                   |  |  |
|   | SCALE: AS SHOWN DESIGNED BY |          |                                       | DESIGNED BY: MM | DRAV  | DRAWN BY: TLR  |    |    | 22359001          |  |  |





# **INSPECTION SLEVE DETAIL**

NOT TO SCALE



# HALO NON-DIRECTIONAL GROUND RING SPLICE DETAIL

NOT TO SCALE

# ICE BRIDGE W/ SHELTER DETAIL

NOT TO SCALE





TOWER KING 23434 ELLIOTT ROAD, DEFIANCE, OH 43512 PH: (419) 782-8591

# **MCFARLAND**

|   |                                       |          |                                      |            |           |     |       |                | SHFFT F-4         |  |  |
|---|---------------------------------------|----------|--------------------------------------|------------|-----------|-----|-------|----------------|-------------------|--|--|
|   | 3                                     | 09/29/22 | REV'D ZONING F                       | PER CLIENT |           | TLR | MM    | MM             | SHEET E-4         |  |  |
|   | 2