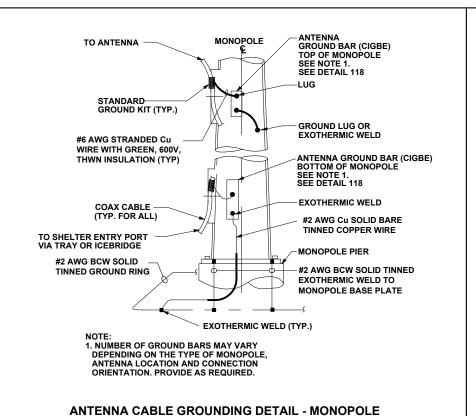

|  |           | TLR | MM  | MM       |                               |  |
| 1                                     | 09/07/22 | REV'D TOWER-RAD CENTER HEIGHT        |  |           | TLR | MM  | MM       | SINGLE LINE DIAGRAM & DETAILS |  |
| 0                                     | 08/17/22 | ISSUED FOR REVIEW                    |  |           | TLR | MM  | MM       |                               |  |
| ١٥.                                   | DATE     | REVISIONS                            |  |           | BY  | CHK | APP'D    | DRAWING NUMBER                |  |
| SCALE: AS SHOWN DESIGNED BY: MM DRAWN |          |                                      |  | /N BY: TL | .R  |     | 22359001 |                               |  |

TELCO ELEVATION AT BACK OF RACK/H-FRAME DETAILS

NOT TO SCALE



NOT TO SCALE



## NOTES:

- 1. DO NOT INSTALL CABLE GROUND KIT AT A BEND AND ALWAYS DIRECT GROUND WIRE DOWN TO GROUND BAR.
- 2. GROUNDING KIT SHALL BE TYPE AND PART NUMBER AS SUPPLIED OR RECOMMENDED BY CABLE MANUFACTURER.
- 3. WEATHER PROOFING SHALL BE (TYPE AND PART NUMBER AS SUPPLIED OR RECOMMENDED BY CABLE MANUFACTURER.)



NOT TO SCALE



 GROUND ROD SHALL BE DRIVEN VERTICALLY, NOT TO EXCEED 45 DEGREES FROM THE VERTICAL.

**GROUND ROD DETAIL** 

NOT TO SCALE

# #6 AWG STRANDED CU WIRE WITH GREEN, 600V, THWN INSULATION GROUND BAR ON WALL, FLOOR OR ON ANTENNA TOWER ANGLE SHOWN TO ILLUSTRATE WELD AT THE LOWEST POINT ON THE BAR WELDING PROHIBITED ON ROOFTOPS) #2 AWG SOLID BARE TINNED COPPER GROUND CONDUCTOR. EXOTHERMIC WELD TO BURIED GROUND RING AND GROUND BAR

# INSTALLATION OF GROUND