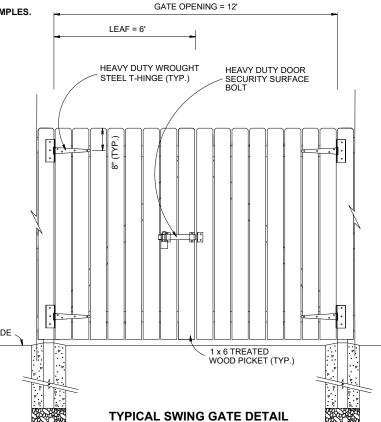

SHOULD BE PROVIDED AT THE SUPPORT, IF POSSIBLE, OR AT A MAXIMUM OF 2 FEET FROM THE SUPPORT.
- 3. WHEN USING COMPONENTS, SUPPORT SHOULD BE PROVIDED AS CLOSE AS POSSIBLE TO THE ENDS OF ICE BRIDGES, WITH A MAXIMUM CANTILIVER DISTANCE OF 2 FEET FROM THE SUPPORT TO THE FREE END OF THE ICE BRIDGE.
- 4. CUT BRIDGE CHANNEL SECTIONS SHALL HAVE RAW EDGES TREATED WITH A MATERIAL TO RESTORE THESE EDGES TO THE ORIGINAL CHANNEL, OR EQUIVALENT, FINISH.
- 5. ICE BRIDGES MAY BE CONSTRUCTED WITH COMPONENTS FROM OTHER MANUFACTURERS, PROVIDED THE MANUFACTURER'S INSTALLATION GUIDELINES ARE FOLLOWED.
- 6. DEVIATIONS FROM STANDARDS FOR COMPONENT INSTALLATIONS ARE PERMITTED WITH THE RESPECTIVE MANUFACTURER'S
- 7. DEVIATIONS FROM ICE BRIDGE FOUNDATIONS REQUIRE ENGINEERING APPROVAL.

TYPICAL ICE BRIDGE DETAIL







NOT TO SCALE

NOT TO SCALE





TOWER KING 23434 ELLIOTT ROAD, DEFIANCE, OH 43512 PH: (419) 782-8591

# **MCFARLAND**

**TYPICAL FENCE ELEVATION DETAIL** 

NOT TO SCALE

|   |                                       |          |                                      |  |           |     |     |          | SHEET C-4                  |  |  |
|---|---------------------------------------|----------|--------------------------------------|--|-----------|-----|-----|----------|----------------------------|--|--|
|   | 3                                     | 09/29/22 | REV'D ZONING PER CLIENT              |  |           | TLR | MM  | MM       | JILET C-4                  |  |  |
|   | 2                                     | 09/15/22 | REV'D PER CLIENT-ARBORVITAE, FENCING |  |           |     | MM