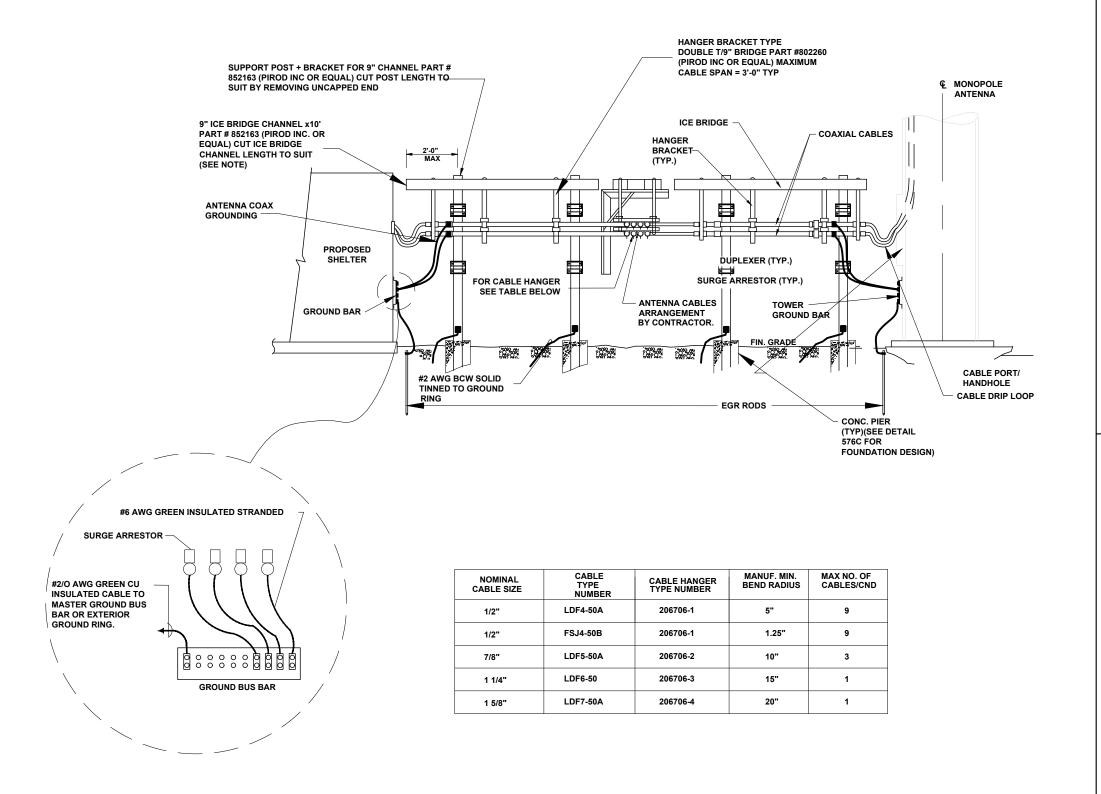

| 09/15/22 | REV'D PER CLIENT-ARBORVITAE, FENCING  |                 |       | TLR            | MM | MM |                   |  |  |
| [ | 1                           | 09/07/22 | 9/07/22 REV'D TOWER-RAD CENTER HEIGHT |                 |       | TLR            | MM | MM | GROUNDING DETAILS |  |  |
| Ī | 0                           | 08/17/22 | ISSUED FOR REVIEW                     |                 |       | TLR            | MM | MM |                   |  |  |
| Ī | NO. DATE REVISIONS          |          | BY                                    | CHK             | APP'D | DRAWING NUMBER |    |    |                   |  |  |
|   | SCALE: AS SHOWN DESIGNED BY |          |                                       | DESIGNED BY: MM | DRAV  | DRAWN BY: TLR  |    |    | 22359001          |  |  |





# **INSPECTION SLEVE DETAIL**

NOT TO SCALE



# HALO NON-DIRECTIONAL GROUND RING SPLICE DETAIL

NOT TO SCALE

# ICE BRIDGE W/ SHELTER DETAIL

NOT TO SCALE





TOWER KING 23434 ELLIOTT ROAD, DEFIANCE, OH 43512 PH: (419) 782-8591

# **MCFARLAND**

|   |                                       |          |                                      |            |           |     |       |                | SHFFT F-4         |  |  |
|---|---------------------------------------|----------|--------------------------------------|------------|-----------|-----|-------|----------------|-------------------|--|--|
|   | 3                                     | 09/29/22 | REV'D ZONING F                       | PER CLIENT |           | TLR | MM    | MM             | SHEET E-4         |  |  |
|   | 2