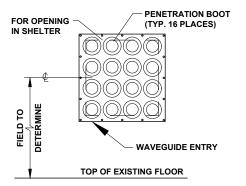

ROUND AND LIGHTNING PROTECTION SYSTEMS SHALL NOT BE ROUTED THROUGH METALLIC OBJECTS THAT FORM A RING AROUND THE CONDUCTOR, SUCH AS METALLIC CONDUITS, METAL SUPPORT CLIPS OR SLEEVES THROUGH WALLS OR FLOORS. WHEN IT IS REQUIRED TO BE HOUSED IN CONDUIT TO MEET CODE REQUIREMENTS OR LOCAL CONDITIONS, NON-METALLIC MATERIAL SUCH AS PVC PLASTIC CONDUIT SHALL BE USED. WHERE USE OF METAL CONDUIT IS UNAVOIDABLE (E.G., NON-METALLIC CONDUIT PROHIBITED BY LOCAL CODE) THE GROUND CONDUCTOR SHALL BE BONDED TO EACH END OF THE METAL CONDUIT.

20. INSTALL GROUND RODS FOR THE NEW GROUND RING. SEPARATION BETWEEN GROUND RODS SHOULD NOT BE LESS THAN THE LENGTH OF THE RODS NOR BE MORE THAN ONE AND ONE-HALF TIMES THE LENGTH OF THE RODS. CONNECT THE NEW RING TO EXISTING GROUND RING IN AT LEAST TWO SEPARATE PLACES.



**ELEVATION** 



**PLAN** 

# POLYPHASER GROUNDING INSIDE SHELTER

NOT TO SCALE



PROFESSIONAL SURVEYING & ENGINEERING
AL. AR. AZ. CO, FL. GA, IL. IA, IN, KS, KY, MI, MM, MO, NE, NC, ND,
NJ, NM, NY, OH, OK, PA, SC, SD, TN, TX, VA, WY, WI

"Those who know like Landboch" 231-943-0050 ph 231-943-0051 fax 877-520-LAND toll free
www.landbochps.com www.towersurveyors.com

SHEET S-2 FOR ACTUAL EQUIPMENT

LAYOUT.



TOWER KING 23434 ELLIOTT ROAD, DEFIANCE, OH 43512 PH: (419) 782-8591

# **MCFARLAND**

|                                                 |            |     |                 |      |           |     |           | SHEET E-5                 |
|-------------------------------------------------|------------|-----|-----------------|------|-----------|-----|-----------|------------------