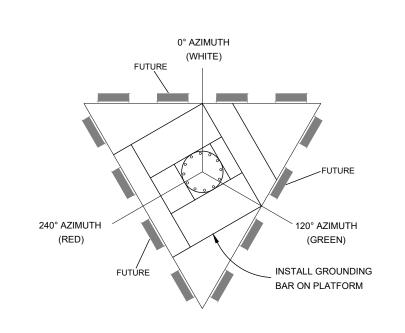

ORVITAE, FENCING |                   |           | TLR | MM    | MM             |             |
| 1   | 09/07/22                              | REV'D TOWER-RAD CENTER HEIGHT        |                   |           | TLR | MM    | MM             | SURVEY PLAN |
| 0   | 08/17/22                              | ISSUED FOR RE                        | ISSUED FOR REVIEW |           |     | MM    | MM             |             |
| NO. | DATE                                  | REVISIONS                            |                   | BY        | CHK | APP'D | DRAWING NUMBER |             |
| SC. | SCALE: AS SHOWN DESIGNED BY: MM DRAWN |                                      |                   | VN BY: TI | _R  |       | 22359001       |             |







# B1833 WIRELESS PLATFORM

NOT TO SCALE



# TYPICAL SECTORIZED ANTENNA CONFIGURATION NOT TO SCALE



# B2593 TRI-BRACKET DETAIL

NOT TO SCALE



# ANTENNA MOUNTING DETAIL NOT TO SCALE





TOWER KING 23434 ELLIOTT ROAD, DEFIANCE, OH 43512 PH: (419) 782-8591

# MCFARLAND

|    |                                       |                                      |  | •         |     |     |          | SHEET C-1                 |
|----|---------------------------------------|--------------------------------------|--|-----------|-----|-----|----------|---------------------------|
| 3  | 09/29/22                              | REV'D ZONING PER CLIENT              |  |           | TLR | MM  | MM       | 311221 0-1                |
| 2  | 09/15/22                              | REV'D PER CLIENT-ARBORVITAE, FENCING |  |           | TLR | MM  |