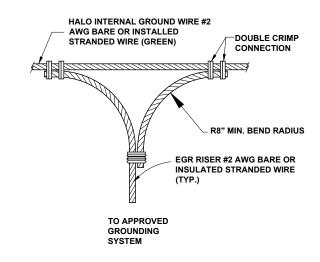

ING  |                 |       | TLR            | MM | MM |                   |  |  |
| [ | 1                           | 09/07/22 | 9/07/22 REV'D TOWER-RAD CENTER HEIGHT |                 |       | TLR            | MM | MM | GROUNDING DETAILS |  |  |
| Ī | 0                           | 08/17/22 | ISSUED FOR REVIEW                     |                 |       | TLR            | MM | MM |                   |  |  |
| Ī | NO. DATE REVISIONS          |          | BY                                    | CHK             | APP'D | DRAWING NUMBER |    |    |                   |  |  |
|   | SCALE: AS SHOWN DESIGNED BY |          |                                       | DESIGNED BY: MM | DRAV  | DRAWN BY: TLR  |    |    | 22359001          |  |  |





# **INSPECTION SLEVE DETAIL**

NOT TO SCALE



# HALO NON-DIRECTIONAL GROUND RING SPLICE DETAIL

NOT TO SCALE

# ICE BRIDGE W/ SHELTER DETAIL

NOT TO SCALE





TOWER KING 23434 ELLIOTT ROAD, DEFIANCE, OH 43512 PH: (419) 782-8591

# **MCFARLAND**

|   |                                       |          |                                      |            |           |     |       |                | SHFFT F-4         |  |  |
|---|---------------------------------------|----------|--------------------------------------|------------|-----------|-----|-------|----------------|-------------------|--|--|
|   | 3                                     | 09/29/22 | REV'D ZONING F                       | PER CLIENT |           | TLR | MM    | MM             | SHEET E-4         |  |  |
|   | 2                                     | 09/15/22 | REV'D