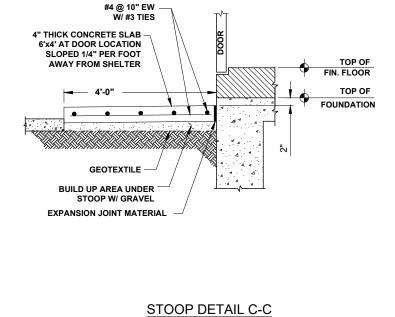

CTION OF THE FOUNDATION PAD.
- ALL FILL SAND SHALL BE 0-15 P.I. WITH A COMPACTION TEST RUN ON EACH 6" LIFT - COMPACTED TO 90% MODIFIED
- ANY SOFT AREAS (TREE STUMP HOLES, ETC.) SHALL BE CUT OUT AND RECOMPACTED TO SAID PROCTOR.
- THE SUBCONTRACTOR SHALL KEEP THE SITE SO IT WILL HAVE POSITIVE DRAINAGE AT ALL TIMES.
- ALL EXCAVATIONS SHALL BE FREE OF WATER BEFORE POURING CONCRETE.
- MINIMUM SOIL BEARING CAPACITY OF 2,000 PSF IN ALL FOUNDATION AND SLAB AREAS.



## NOTES:

- 1. CONCRETE FINISH TO BE CLASS A TOLERANCE.
- 2. TEST FOR 3000 PSI AT 7, 14, & 28 DAYS PER POUR BY INDEPENDENT LAB.
- 3. ALL CONCRETE TO BE SIX SACK MIX.
- 4. PERFORM CONCRETE SLUMP TEST (4" MAX). NO WATER TO BE ADDED TO CONCRETE MIX AFTER 4" SLUMP HAS BEEN ESTABLISHED.

**BLDG/FND ATTACHMENT SECTION A-A** 

NOT TO SCALE



NOT TO SCALE

**MCFARLAND** 

3486 COUNTY HIGHWAY MN MCFARLAND VILLAGE, WI 53558

|                                   |          |                               |                        |    |     |          |       | SHEET C-3                 |
|-----------------------------------|----------|-------------------------------|------------------------|----|-----|----------|-------|---------------------------|
| 3                                 | 09/29/22 | REV'D ZONING F                | PER CLIENT             |    | TLR | MM       | MM    | SHEET C-3                 |
| 2                                 | 09/15/22 | REV'D PER CLIE                | NT-ARBORVITAE, FENCING |    | TLR | MM       | MM    |                           |
| 1                                 | 09/07/22 | REV'D TOWER