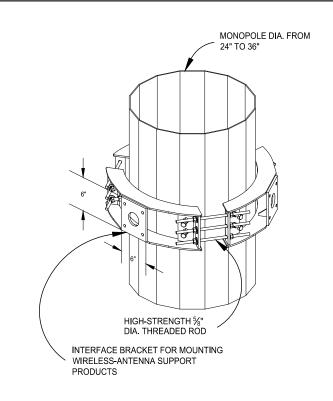

| MM             |             |
| 1   | 09/07/22                              | REV'D TOWER-RAD CENTER HEIGHT        |                   |           | TLR | MM    | MM             | SURVEY PLAN |
| 0   | 08/17/22                              | ISSUED FOR RE                        | ISSUED FOR REVIEW |           |     | MM    | MM             |             |
| NO. | DATE                                  | REVISIONS                            |                   | BY        | CHK | APP'D | DRAWING NUMBER |             |
| SC. | SCALE: AS SHOWN DESIGNED BY: MM DRAWN |                                      |                   | VN BY: TI | _R  |       | 22359001       |             |







# B1833 WIRELESS PLATFORM

NOT TO SCALE



# TYPICAL SECTORIZED ANTENNA CONFIGURATION NOT TO SCALE



# B2593 TRI-BRACKET DETAIL

NOT TO SCALE



# ANTENNA MOUNTING DETAIL NOT TO SCALE





TOWER KING 23434 ELLIOTT ROAD, DEFIANCE, OH 43512 PH: (419) 782-8591

# MCFARLAND

|    |                                       |                                      |  | •         |     |     |          | SHEET C-1                 |
|----|---------------------------------------|--------------------------------------|--|-----------|-----|-----|----------|---------------------------|
| 3  | 09/29/22                              | REV'D ZONING PER CLIENT              |  |           | TLR | MM  | MM       | 311221 0-1                |
| 2  | 09/15/22                              | REV'D PER CLIENT-ARBORVITAE, FENCING |  |           | TLR | MM  | MM       |                           |
| 1  | 09/07/22