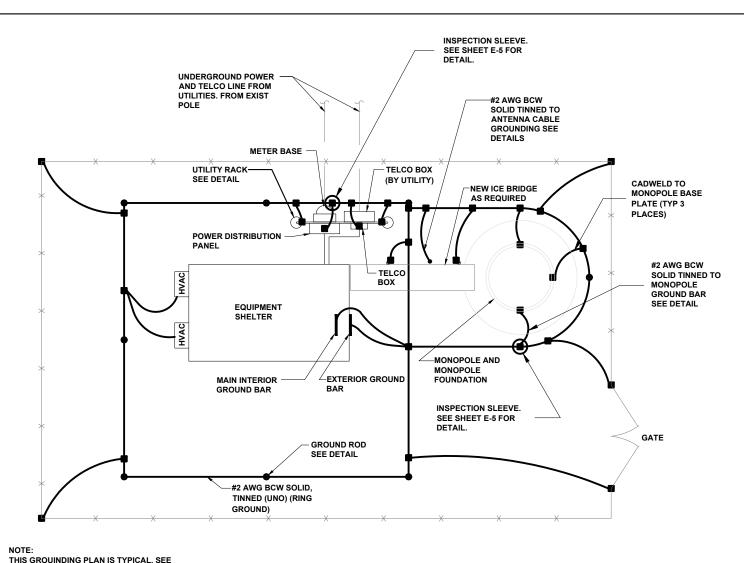

NG |            |           | TLR | MM    | MM             |                   |  |  |
| ı | 1                                     | 09/07/22 | REV'D TOWER-RAD CENTER HEIGHT        |            |           | TLR | MM    | MM             | GROUNDING DETAILS |  |  |
| ı | 0                                     | 08/17/22 | ISSUED FOR REVIEW                    |            |           | TLR | MM    | MM             |                   |  |  |
| Ī | NO.                                   | DATE     | REVISIONS                            |            | BY        | CHK | APP'D | DRAWING NUMBER |                   |  |  |
| ı | SCALE: AS SHOWN DESIGNED BY: MM DRAWN |          |                                      |            | /N BY: TI | -R  |       | 22359001       |                   |  |  |



TYPICAL MONOPOLE SITE GROUNDING PLAN

NOT TO SCALE

## **GROUNDING NOTES**

- 1. ALL GROUND ELECTRODE SYSTEMS (INCLUDING TELECOMMUNICATION, RADIO, LIGHTNING PROTECTION, AND AC POWER GES'S) SHALL BE BONDED TOGETHER, AT OR BELOW GRADE. BY TWO OR MORE COPPER BONDING CONDUCTORS IN ACCORDANCE WITH THE NEC.
- 2. THE SUBCONTRACTOR SHALL PERFORM IEEE FALL-OF-POTENTIAL RESISTANCE TO EARTH TESTING (PER IEEE 1100 AND 81) FOR GROUND ELECTRODE SYSTEMS. THE SUBCONTRACTOR SHALL FURNISH AND INSTALL SUPPLEMENTAL GROUND ELECTRODES AS NEEDED TO ACHIEVE A TEST RESULT OF 5 OHMS OR LESS.
- 3. THE SUBCONTRACTOR IS RESPONSIBLE FOR PROPERLY SEQUENCING GROUNDING AND UNDERGROUND CONDUIT INSTALLATION AS TO PREVENT ANY LOSS OF CONTINUITY IN THE GROUNDING SYSTEM OR DAMAGE TO THE CONDUIT.
- 4. METAL CONDUIT AND TRAY S