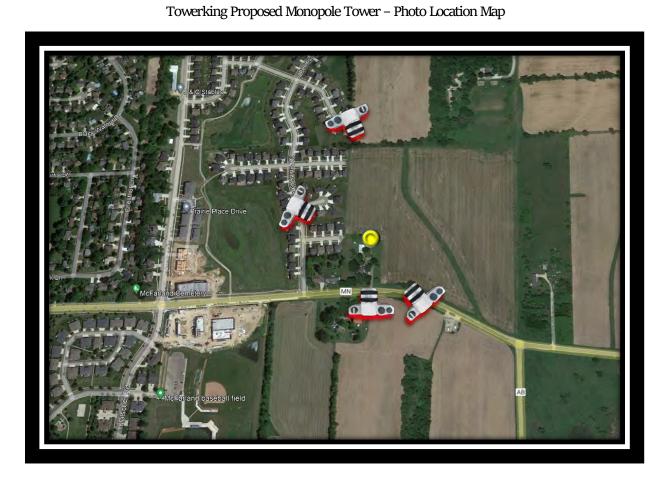

| 1640 | W           |
| 1850             | 1990              | MHz               | 1640 | W           |
| 1930             | 1990              | MHz               | 1640 | W           |
| 1990             | 2025              | MHz               | 500  | W           |
| 2110             | 2200              | MHz               | 500  | W           |
| 2305             | 2360              | MHz               | 2000 | W           |
| 2305             | 2310              | MHz               | 2000 | W           |
| 2345             | 2360              | MHz               | 2000 | W           |
| 2496             | 2690              | MHz               | 500  | W           |

# $\begin{tabular}{ll} Werified Map for ASN 2022-AGL-19183-OE \\ \end{tabular}$



# **EXHIBIT D**

McFarland



Photo Location East - {Before}



Photo Location East - {After}



Photo Location North {Before}



Photo Location North {After}



Photo Location Directly West - {Before}



Photo Location Directly West - {After}



Photo Location South – {Before}



Photo Location South - {After}



#### REFERENCE COPY



This is not an official FCC license. It is a record of public information contained in the FCC's licensing database on the date that this reference copy was generated. In cases where FCC rules require the presentation, posting, or display of an FCC license, this document may not be used in place of an official FCC license.



# Federal Communications Commission

## Wireless Telecommunications Bureau

## RADIO STATION AUTHORIZATION

LICENSEE: GAMMA ACQUISITION L.L.C.

ATTN: ALISON MINE