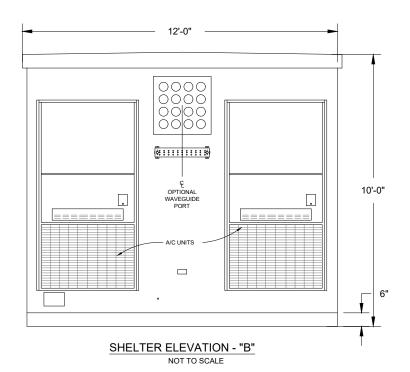

ILS |
| 0  | 08/17/22                              | ISSUED FOR REVIEW                    |  |           | TLR | MM  | MM       |                           |
| NO | . DATE                                | REVISIONS                            |  |           | BY  | CHK | APP'D    | DRAWING NUMBER            |
| S  | SCALE: AS SHOWN DESIGNED BY: MM DRAWN |                                      |  | VN BY: TI | _R  |     | 22359001 |                           |



NOTE: SHELTER AND PLATFORM SHOWN ARE TYPICAL OF COMMUNICATION EQUIPMENT INSTALLATIONS AND ARE SHOWN FOR ILLUSTRATIVE PURPOSES ONLY. INDIVIDUAL EQUIPMENT PROVIDED BY CARRIERS MAY VARY FROM THESE DRAWINGS. DESIGN OF SUCH EQUIPMENT INSTALLATIONS AND THEIR FOUNDATIONS ARE BY OTHERS.



TYPICAL EQUIPMENT PLATFORM

CABINE

NOT TO SCALE







NOT TO SCALE





TOWER KING 23434 ELLIOTT ROAD, DEFIANCE, OH 43512 PH: (419) 782-8591

# **MCFARLAND**

| _   |                                       |                                      |            |           |     |     |          |                    |  |  |
|-----|---------------------------------------|--------------------------------------|------------|-----------|-----|-----|----------|--------------------|--|--|
|     |                                       |                                      |            |           |     |     |          | SHEET C-2          |  |  |
| 3   | 09/29/22                              | REV'D ZONING I                       | PER CLIENT |           | TLR | MM  | MM       | J SHEET C-2        |  |  |
| 2   | 09/15/22