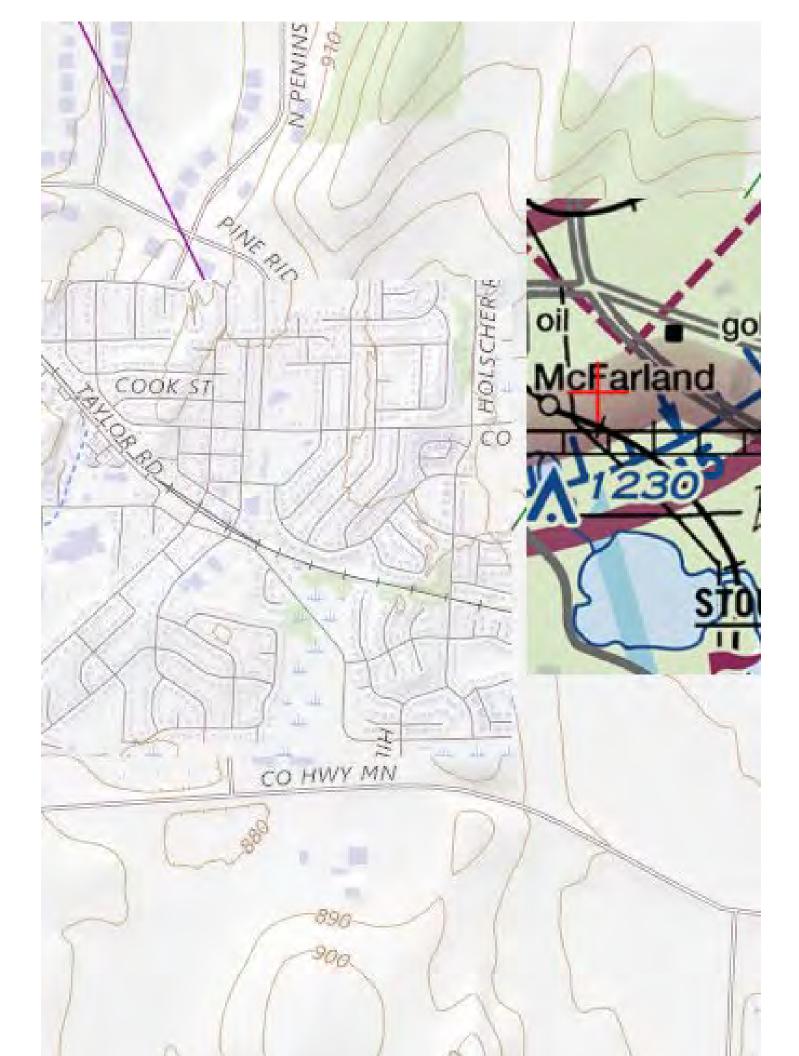

1910              | MHz               | 1640 | W           |
| 1850             | 1990              | MHz               | 1640 | W           |
| 1930             | 1990              | MHz               | 1640 | W           |
| 1990             | 2025              | MHz               | 500  | W           |
| 2110             | 2200              | MHz               | 500  | W           |
| 2305             | 2360              | MHz               | 2000 | W           |
| 2305             | 2310              | MHz               | 2000 | W           |
| 2345             | 2360              | MHz               | 2000 | W           |
| 2496             | 2690              | MHz               | 500  | W           |

# $\begin{tabular}{ll} Werified Map for ASN 2022-AGL-19183-OE \\ \end{tabular}$



# **EXHIBIT D**

McFarland



Photo Location East - {Before}



Photo Location East - {After}



Photo Location North {Before}



Photo Location North {After}



Photo Location Directly West - {Before}



Photo Location Directly West - {After}



Photo Location South – {Before}



Photo Location South - {After}



#### REFERENCE COPY



This is not an official FCC license. It is a record of public information contained in the FCC's licensing database on the date that this reference copy was generated. In cases where FCC rules require the presentation, posting, or display of an FCC license, this document may not be used in place of an official FCC license.



# Federal Communications Commission

## Wireless Telecommunications Bureau

## RADIO STATION AUTHORIZATION

LICENSEE: GAMMA ACQUISI