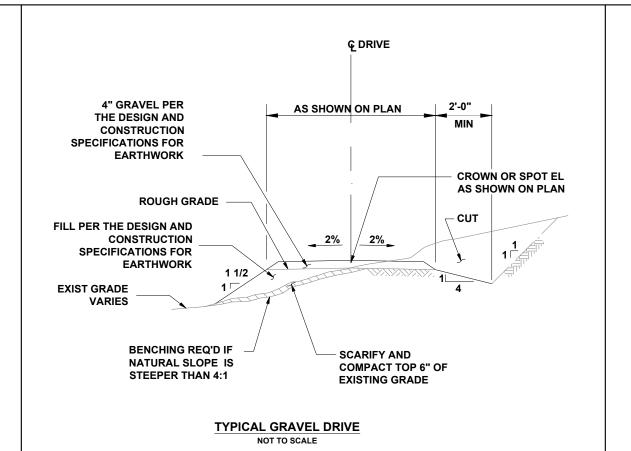

ICE SHOULD BE PROVIDED AT THE SUPPORT, IF POSSIBLE, OR AT A MAXIMUM OF 2 FEET FROM THE SUPPORT.
- 3. WHEN USING COMPONENTS, SUPPORT SHOULD BE PROVIDED AS CLOSE AS POSSIBLE TO THE ENDS OF ICE BRIDGES, WITH A MAXIMUM CANTILIVER DISTANCE OF 2 FEET FROM THE SUPPORT TO THE FREE END OF THE ICE BRIDGE.
- 4. CUT BRIDGE CHANNEL SECTIONS SHALL HAVE RAW EDGES TREATED WITH A MATERIAL TO RESTORE THESE EDGES TO THE ORIGINAL CHANNEL, OR EQUIVALENT, FINISH.
- 5. ICE BRIDGES MAY BE CONSTRUCTED WITH COMPONENTS FROM OTHER MANUFACTURERS, PROVIDED THE MANUFACTURER'S INSTALLATION GUIDELINES ARE FOLLOWED.
- 6. DEVIATIONS FROM STANDARDS FOR COMPONENT INSTALLATIONS ARE PERMITTED WITH THE RESPECTIVE MANUFACTURER'S
- 7. DEVIATIONS FROM ICE BRIDGE FOUNDATIONS REQUIRE ENGINEERING APPROVAL.

TYPICAL ICE BRIDGE DETAIL







NOT TO SCALE

NOT TO SCALE





TOWER KING 23434 ELLIOTT ROAD, DEFIANCE, OH 43512 PH: (419) 782-8591

# **MCFARLAND**

**TYPICAL FENCE ELEVATION DETAIL** 

NOT TO SCALE

|   |                                       |          |                                      |  |           |     |     |          | SHEET C-4                  |  |  |
|---|---------------------------------------|----------|--------------------------------------|--|-----------|-----|-----|----------|----------------------------|--|--|
|   | 3                                     | 09/29/22 | REV'D ZONING PER CLIENT              |  |           | TLR | MM  | MM       | JILET C-4                  |  |  |
|   | 2                                     | 09/15/22 | REV'D PER CLIENT-ARBORVITAE, FENCING |  |           |     |