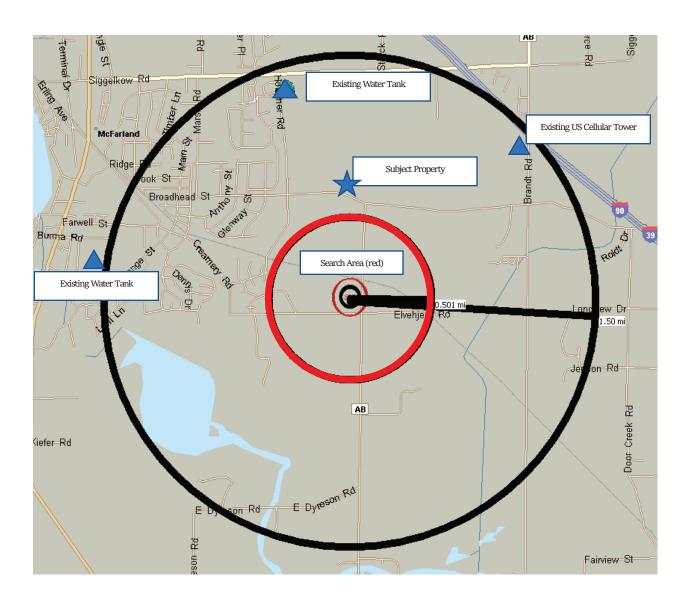

Deadline Buildout Notification Status



September 6, 2022

## To whom it may concern:

The proposed DISH Wireless LLC wireless equipment (see attached specification sheets) with a centerline radiation point of 160' to be located at on the parcel 028/0610-021-8245-0 in the town of Dunn (more specifically at latitude: 43 01 01N and longitude: 89 16 15.4W) will operate below the maximum permissible exposures for both Occupational/Controlled and General Population/Uncontrolled thresholds mandated by the FCC.

If any additional information is required, please contact myself or our primary site acquisition vendor, Derek McGrew of CelluSite, LLC (derek@cellusite.net).

Sincerely,

**DISH Wireless LLC** 

By: Maghan Lanigan
Name: Meghan Lanigan

Title: Site Development Manager

# **EXHIBIT F**



# 1/2 Mile Radius – Residence Map



| [                          |                       | <u> </u>                        |                                       |
|----------------------------|-----------------------|---------------------------------|---------------------------------------|
| SKAAR SCATTERED ACRES IN   |                       | 2453 W STAR RD                  | COTTAGE GROVE, WI 53527               |
| THOMAS M ANDERSON          | JOHN H CORRELL        | 3393 COUNTY HIGHWAY N           | ,                                     |
| THOMAS M ANDERSON          | JOHN H CORRELL        | 3393 COUNTY HIGHWAY N           | MN MCFARLAND, WI 53558                |
| WESLEY J LICHT             | JANE C LICHT          | 2964 COUNTY HIGHWAY A           | AB MCFARLAND, WI 53558