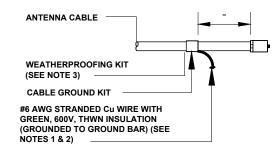

| TLR | MM  | MM       |                               |  |
| 1                                     | 09/07/22 | REV'D TOWER-RAD CENTER HEIGHT        |  |           | TLR | MM  | MM       | SINGLE LINE DIAGRAM & DETAILS |  |
| 0                                     | 08/17/22 | ISSUED FOR REVIEW                    |  |           | TLR | MM  | MM       |                               |  |
| ١٥.                                   | DATE     | REVISIONS                            |  |           | BY  | CHK | APP'D    | DRAWING NUMBER                |  |
| SCALE: AS SHOWN DESIGNED BY: MM DRAWN |          |                                      |  | /N BY: TL | .R  |     | 22359001 |                               |  |

TELCO ELEVATION AT BACK OF RACK/H-FRAME DETAILS

NOT TO SCALE



NOT TO SCALE



## NOTES:

- 1. DO NOT INSTALL CABLE GROUND KIT AT A BEND AND ALWAYS DIRECT GROUND WIRE DOWN TO GROUND BAR.
- 2. GROUNDING KIT SHALL BE TYPE AND PART NUMBER AS SUPPLIED OR RECOMMENDED BY CABLE MANUFACTURER.
- 3. WEATHER PROOFING SHALL BE (TYPE AND PART NUMBER AS SUPPLIED OR RECOMMENDED BY CABLE MANUFACTURER.)



NOT TO SCALE



 GROUND ROD SHALL BE DRIVEN VERTICALLY, NOT TO EXCEED 45 DEGREES FROM THE VERTICAL.

**GROUND ROD DETAIL** 

NOT TO SCALE

# #6 AWG STRANDED CU WIRE WITH GREEN, 600V, THWN INSULATION GROUND BAR ON WALL, FLOOR OR ON ANTENNA TOWER ANGLE SHOWN TO ILLUSTRATE WELD AT THE LOWEST POINT ON THE BAR WELDING PROHIBITED ON ROOFTOPS) #2 AWG SOLID BARE TINNED COPPER GROUND CONDUCTOR. EXOTHERMIC WELD TO BURIED GROUND RING AND GROUND BAR

# INSTALLATION OF GROUND WIRE TO COAX CAB