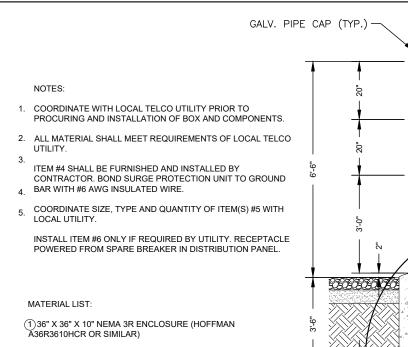

INSTALLATION.
- 4. CABINETS AND CONDUITS SHOWN SHALL CONTAIN ONLY UNMETERED LINE CONDUCTORS. CABINET SHALL BE SEALABLE WITH ACCEPTABLE SEALING HASP.
- 5. TRANSMISSION TOWER SERVICES WILL UTILIZE A STANDARD 200 AMP SERVICE W/ CONTINUOUS CONDUIT TO THE SOURCE.
- 6. SUBSTATION CELLULAR SERVICES WILL BE A SINGLE 200-AMP SERVICE OR BUILT TO THIS SPECIFICATION. NO SERVICE SHALL BE TAKEN OUT OF THE SUBSTATION HOUSE SERVICE.
- 7. ALL CONDUIT AND NIPPLE ENTRIES TO CABINET AND METER BOXES WILL BE MADE WITH WEATHERPROOF HUBS, CONNECTORS OR LOCKNUTS LISTED FOR THE APPLICATIONS. NON-METALLIC BUSHINGS.
- 8. FOR INACCESSIBLE LOCATIONS CONSULT WITH METER ENGINEERING FOR POSSIBLE ERT METER INSTALLATION.
- 9. ONLY ONE SERVICE ALLOWED PER LUG. ALL GROUNDING AND BONDING MUST COMPLY WITH NEC 250 REQUIRED.





PLYWOOD BACKBOARD
AND GROUND BAR

1–5/8 UNISTRUT

PLYWOOD BACKBOARD
AND GROUND BAR

GFI RECEPT.
INSIDE TELCO
BOX

FINISHED GRADE

18" DIA., 3,000 PSI
CONC. FOOTING (TYP.)

GROUND RING

TELCO BOX W/ 3/4"



TOWER KING 23434 ELLIOTT ROAD, DEFIANCE, OH 43512 PH: (419) 782-8591

# **MCFARLAND**

3486 COUNTY HIGHWAY MN MCFARLAND VILLAGE, WI 53558

|                                       |          |                                      |  |           |     |     |          | SHEET E-2                     |  |
|---------------------------------------|----------|--------------------------------------|--|-----------|-----|-----|----------|-------------------------------|--|
| 3                                     | 09/29/22 | REV'D ZONING PER CLIENT              |  |           | TLR | MM  | MM