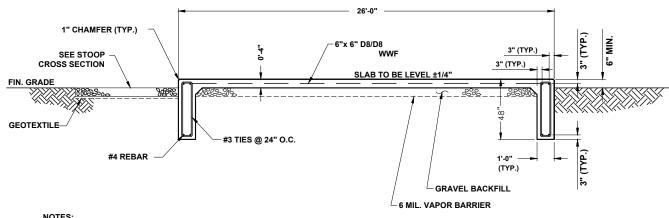

GROUND PIG TAIL LOCATIONS SEE GROUNDING PLAN

BLDG WALL - 2" FLAT WASHER - 3/4"x2-1/4" BOLT TIE DOWN BRACKET SUPPLIED BY SHELTER MANUFACTURER -3/4"x2-1/2" CONCRETE ANCHOR - 2" FLAT WASHER

BLDG/FND ATTACHMENT DETAIL B-B

NOT TO SCALE

# **FOUNDATION GENERAL NOTES:**

- THE SITE SHALL BE STRIPPED OF ALL VEGETATION PRIOR TO FILL OR CONSTRUCTION OF THE FOUNDATION PAD.
- ALL FILL SAND SHALL BE 0-15 P.I. WITH A COMPACTION TEST RUN ON EACH 6" LIFT - COMPACTED TO 90% MODIFIED
- ANY SOFT AREAS (TREE STUMP HOLES, ETC.) SHALL BE CUT OUT AND RECOMPACTED TO SAID PROCTOR.
- THE SUBCONTRACTOR SHALL KEEP THE SITE SO IT WILL HAVE POSITIVE DRAINAGE AT ALL TIMES.
- ALL EXCAVATIONS SHALL BE FREE OF WATER BEFORE POURING CONCRETE.
- MINIMUM SOIL BEARING CAPACITY OF 2,000 PSF IN ALL FOUNDATION AND SLAB AREAS.



## NOTES:

- 1. CONCRETE FINISH TO BE CLASS A TOLERANCE.
- 2. TEST FOR 3000 PSI AT 7, 14, & 28 DAYS PER POUR BY INDEPENDENT LAB.
- 3. ALL CONCRETE TO BE SIX SACK MIX.
- 4. PERFORM CONCRETE SLUMP TEST (4" MAX). NO WATER TO BE ADDED TO CONCRETE MIX AFTER 4" SLUMP HAS BEEN ESTABLISHED.

**BLDG/FND ATTACHMENT SECTION A-A** 

NOT TO SCALE



NOT TO SCALE

**MCFARLAND** 

3486 COUNTY HIGHWAY MN MCFARLAND VILLAGE, WI 53558

|                                   |          |                               |                        |    |     |          |       | SHEET C-3                 |
|-----------------------------------|----------|-------------------------------|------------------------|----|-----|----------|-------|---------------------------|
| 3                                 | 09/29/22 |