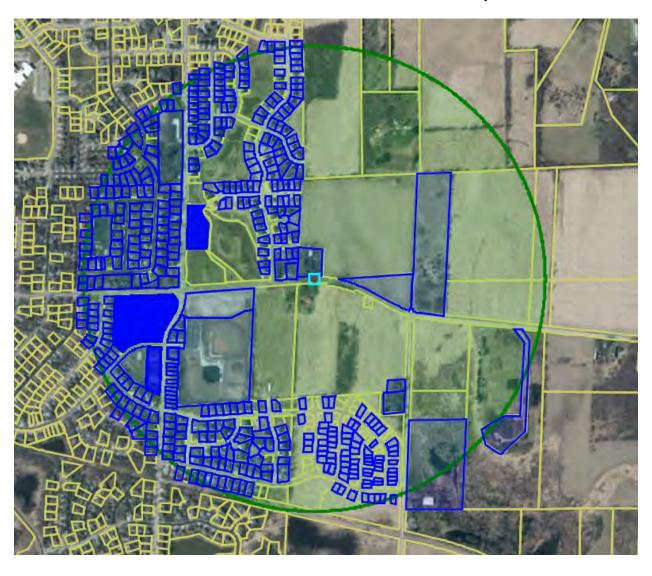

s



September 6, 2022

## To whom it may concern:

The proposed DISH Wireless LLC wireless equipment (see attached specification sheets) with a centerline radiation point of 160' to be located at on the parcel 028/0610-021-8245-0 in the town of Dunn (more specifically at latitude: 43 01 01N and longitude: 89 16 15.4W) will operate below the maximum permissible exposures for both Occupational/Controlled and General Population/Uncontrolled thresholds mandated by the FCC.

If any additional information is required, please contact myself or our primary site acquisition vendor, Derek McGrew of CelluSite, LLC (derek@cellusite.net).

Sincerely,

**DISH Wireless LLC** 

By: Maghan Lanigan
Name: Meghan Lanigan

Title: Site Development Manager

# **EXHIBIT F**



# 1/2 Mile Radius – Residence Map



| [                          |                       | <u> </u>                        |                                       |
|----------------------------|-----------------------|---------------------------------|---------------------------------------|
| SKAAR SCATTERED ACRES IN   |                       | 2453 W STAR RD                  | COTTAGE GROVE, WI 53527               |
| THOMAS M ANDERSON          | JOHN H CORRELL        | 3393 COUNTY HIGHWAY N           | ,                                     |
| THOMAS M ANDERSON          | JOHN H CORRELL        | 3393 COUNTY HIGHWAY N           | MN MCFARLAND, WI 53558                |
| WESLEY J LICHT             | JANE C LICHT          | 2964 COUNTY HIGHWAY A           | AB MCFARLAND, WI 53558                |
| BRANDY J ALDERMAN