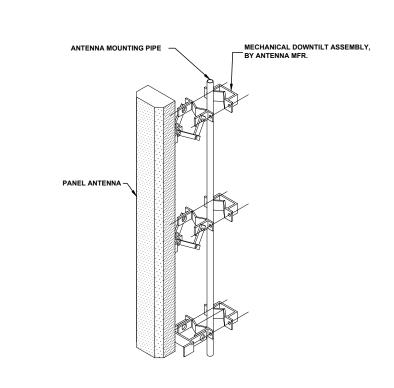

09/07/22                              | REV'D TOWER-RAD CENTER HEIGHT        |                   |           | TLR | MM    | MM             | SURVEY PLAN |
| 0   | 08/17/22                              | ISSUED FOR RE                        | ISSUED FOR REVIEW |           |     | MM    | MM             |             |
| NO. | DATE                                  | REVISIONS                            |                   | BY        | CHK | APP'D | DRAWING NUMBER |             |
| SC. | SCALE: AS SHOWN DESIGNED BY: MM DRAWN |                                      |                   | VN BY: TI | _R  |       | 22359001       |             |







# B1833 WIRELESS PLATFORM

NOT TO SCALE



# TYPICAL SECTORIZED ANTENNA CONFIGURATION NOT TO SCALE



# B2593 TRI-BRACKET DETAIL

NOT TO SCALE



# ANTENNA MOUNTING DETAIL NOT TO SCALE





TOWER KING 23434 ELLIOTT ROAD, DEFIANCE, OH 43512 PH: (419) 782-8591

# MCFARLAND

|    |                                       |                                      |  | •         |     |     |          | SHEET C-1                 |
|----|---------------------------------------|--------------------------------------|--|-----------|-----|-----|----------|---------------------------|
| 3  | 09/29/22                              | REV'D ZONING PER CLIENT              |  |           | TLR | MM  | MM       | 311221 0-1                |
| 2  | 09/15/22                              | REV'D PER CLIENT-ARBORVITAE, FENCING |  |           | TLR | MM  | MM       |                           |
| 1  | 09/07/22                              | REV'D TOWER-RAD