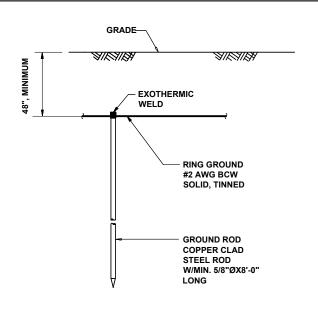

| TLR | MM  | MM       |                               |  |
| ١٥.                                   | DATE     | REVISIONS                            |  |           | BY  | CHK | APP'D    | DRAWING NUMBER                |  |
| SCALE: AS SHOWN DESIGNED BY: MM DRAWN |          |                                      |  | /N BY: TL | .R  |     | 22359001 |                               |  |

TELCO ELEVATION AT BACK OF RACK/H-FRAME DETAILS

NOT TO SCALE



NOT TO SCALE



## NOTES:

- 1. DO NOT INSTALL CABLE GROUND KIT AT A BEND AND ALWAYS DIRECT GROUND WIRE DOWN TO GROUND BAR.
- 2. GROUNDING KIT SHALL BE TYPE AND PART NUMBER AS SUPPLIED OR RECOMMENDED BY CABLE MANUFACTURER.
- 3. WEATHER PROOFING SHALL BE (TYPE AND PART NUMBER AS SUPPLIED OR RECOMMENDED BY CABLE MANUFACTURER.)



NOT TO SCALE



 GROUND ROD SHALL BE DRIVEN VERTICALLY, NOT TO EXCEED 45 DEGREES FROM THE VERTICAL.

**GROUND ROD DETAIL** 

NOT TO SCALE

# #6 AWG STRANDED CU WIRE WITH GREEN, 600V, THWN INSULATION GROUND BAR ON WALL, FLOOR OR ON ANTENNA TOWER ANGLE SHOWN TO ILLUSTRATE WELD AT THE LOWEST POINT ON THE BAR WELDING PROHIBITED ON ROOFTOPS) #2 AWG SOLID BARE TINNED COPPER GROUND CONDUCTOR. EXOTHERMIC WELD TO BURIED GROUND RING AND GROUND BAR

# INSTALLATION OF GROUND WIRE TO COAX CABLE GROUND BAR DETAIL

NOT TO SCALE

### **NEWTON INSTRUMENT COMPANY, INC.** BUTNER, N.C. NO. REQ. PART NO. DESCRIPTION (1) 1 1/4"x4"x30" SOLID GND. BAR 2 2 A-6056 WALL MTG. BRKT. (3) 2 3061-4 INSULATORS **4**) 4 3012-1 5/8"-11x1" H.H.C.S **(5)** 4 3015-8 5/8 LOCKWASHER



EACH GROUND CONDUCTOR TERMINATING ON ANY GROUND BAR SHALL