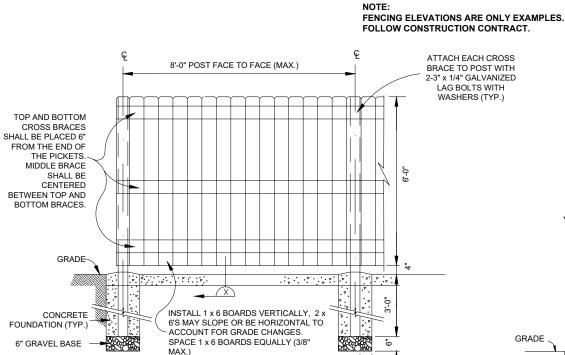

E SHOULD BE PROVIDED AT THE SUPPORT, IF POSSIBLE, OR AT A MAXIMUM OF 2 FEET FROM THE SUPPORT.
- 3. WHEN USING COMPONENTS, SUPPORT SHOULD BE PROVIDED AS CLOSE AS POSSIBLE TO THE ENDS OF ICE BRIDGES, WITH A MAXIMUM CANTILIVER DISTANCE OF 2 FEET FROM THE SUPPORT TO THE FREE END OF THE ICE BRIDGE.
- 4. CUT BRIDGE CHANNEL SECTIONS SHALL HAVE RAW EDGES TREATED WITH A MATERIAL TO RESTORE THESE EDGES TO THE ORIGINAL CHANNEL, OR EQUIVALENT, FINISH.
- 5. ICE BRIDGES MAY BE CONSTRUCTED WITH COMPONENTS FROM OTHER MANUFACTURERS, PROVIDED THE MANUFACTURER'S INSTALLATION GUIDELINES ARE FOLLOWED.
- 6. DEVIATIONS FROM STANDARDS FOR COMPONENT INSTALLATIONS ARE PERMITTED WITH THE RESPECTIVE MANUFACTURER'S
- 7. DEVIATIONS FROM ICE BRIDGE FOUNDATIONS REQUIRE ENGINEERING APPROVAL.

TYPICAL ICE BRIDGE DETAIL







NOT TO SCALE

NOT TO SCALE





TOWER KING 23434 ELLIOTT ROAD, DEFIANCE, OH 43512 PH: (419) 782-8591

# **MCFARLAND**

**TYPICAL FENCE ELEVATION DETAIL** 

NOT TO SCALE

|   |                                       |          |                                      |  |           |     |     |          | SHEET C-4                  |  |  |
|---|---------------------------------------|----------|--------------------------------------|--|-----------|-----|-----|----------|----------------------------|--|--|
|   | 3                                     | 09/29/22 | REV'D ZONING PER CLIENT              |  |           | TLR | MM  | MM       | JILET C-4                  |  |  |
|   | 2                                     | 09/15/22 | REV'D PER CLIENT-ARBORVITAE, FENCING |  |           |     | MM