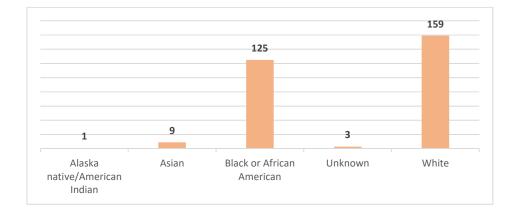

| Race                          |     |
|-------------------------------|-----|
| Alaska native/American Indian | 1   |
| Asian                         | 9   |
| Black or African American     | 125 |
| Unknown                       | 3   |
| White                         | 159 |
| Total:                        | 297 |