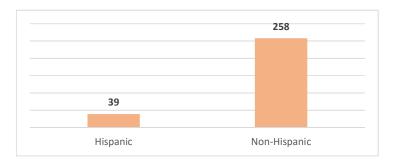

| Hispanic or Non-Hispanic |       |  |
|--------------------------|-------|--|
| Hispanic                 | 39    |  |
| Non-Hispanic             | 258   |  |
| Total                    | : 297 |  |