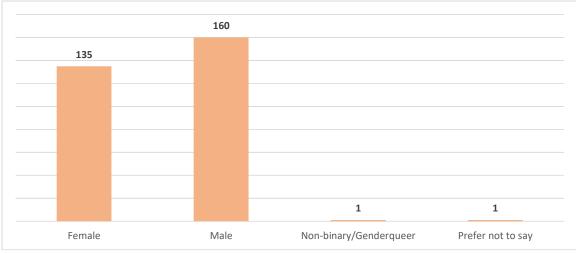

| Gender                 |     |
|------------------------|-----|
| Female                 | 135 |
| Male                   | 160 |
| Non-binary/Genderqueer | 1   |
| Prefer not to say      | 1   |
| Total:                 | 297 |