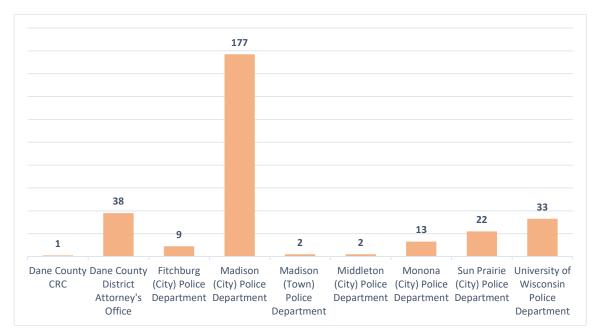

## **2022 Client Referral Demographics**

| Referral Source:                          |        |     |
|-------------------------------------------|--------|-----|
| Dane County CRC                           |        | 1   |
| Dane County District Attorney's Office    |        | 38  |
| Fitchburg (City) Police Department        |        | 9   |
| Madison (City) Police Department          |        | 177 |
| Madison (Town) Police Department          |        | 2   |
| Middleton (City) Police Department        |        | 2   |
| Monona (City) Police Department           |        | 13  |
| Sun Prairie (City) Police Department      |        | 22  |
| University of Wisconsin Police Department |        | 33  |
|                                           | Total: | 297 |