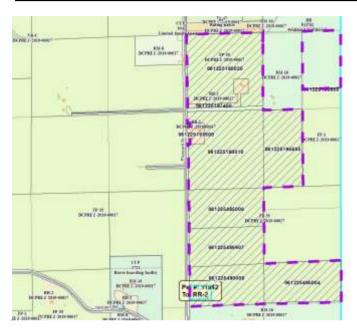

| Public H                     | earing Date 5/23/2023 | Petition Number 11942           | Applicant: Arlen and Henny Lund |
|------------------------------|-----------------------|---------------------------------|---------------------------------|
| Town                         | Christiana            | <b>A-1EX Adoption</b> 7/19/1979 | Orig Farm Owner Arlen Lund      |
| Section:                     | 25                    | <b>Density Number</b> 35        | Original Farm Acres 194.31      |
| Density Study Date 1/25/2022 |                       | Original Splits 5.55            | Available Density Unit(s) 4     |

## Reasons/Notes:

Original 1979 Arlen Lund farm remains eligible for 4 density units or "splits". Proposed separation of the existing residence does not count toward the density limitation, so 4 possible density units will remain.

| Parcel #     | <u>Acres</u> | Owner Name                  | <u>CSM</u> |
|--------------|--------------|-----------------------------|------------|
| 061225195605 | 20.11        | ALAN G LUND & JANICE E LUND |            |
| 061225191500 | 2.28         | ALAN G LUND & JANICE E LUND | 09634      |
| 061225190010 | 37.25        | ALAN G LUND & JANICE E LUND |            |
| 061225187400 | 3.01         | ANDY J LUND                 | 09982      |
| 061225495004 | 20.8         | ARLEN G LUND & HENNY A LUND |            |
| 061225490009 | 20.05        | ARLEN G LUND & HENNY A LUND |            |
| 061225486907 | 19.14        | ARLEN G LUND & HENNY A LUND |            |
| 061225485006 | 19.43        | ARLEN G LUND & HENNY A LUND |            |
| 061225185020 | 34.68        | ARLEN G LUND & HENNY A LUND |            |
| 061225180800 | 0.26         | SAM LARSON                  |            |