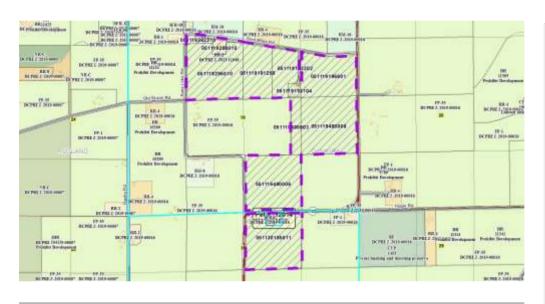

| Public H                     | earing Date | 2/27/2024 | Petition Number       | 12014      | Applicant: Cindy and Bill Nordness |
|------------------------------|-------------|-----------|-----------------------|------------|------------------------------------|
| Town                         | Dunkirk     |           | A-1EX Adoption        | 12/17/1979 | Orig Farm Owner Long, Francis Jr.  |
| Section:                     | 19, 30      |           | <b>Density Number</b> | 40         | Original Farm Acres 227.39         |
| Density Study Date 2/27/2024 |             | 2/27/2024 | Original Splits       | 5.68       | Available Density Unit(s) 2        |

## Reasons/Notes:

The original 1979 Long farm was eligible for 5 density units or "splits". Three prior splits per the residences on tax parcels 051119193104 and 051119295101 and CSM 7781. Two splits remaining. Proposed lot line adjustment under petition 12014 will not use one of the 2 remaining splits.

| <u>Parcel #</u> | <u>Acres</u> | Owner Name             | <u>CSM</u> |
|-----------------|--------------|------------------------|------------|
| 051130185011    | 36.84        | AFL TR                 |            |
| 051119490006    | 37.69        | LONG REV TR, FRANCIS C |            |
| 051119485003    | 6.97         | LONG REV TR, FRANCIS C |            |
| 051119480008    | 38.83        | LONG REV TR, FRANCIS C |            |
| 051119295010    | 37.24        | LONG REV TR, FRANCIS C |            |
| 051119282310    | 2.24         | LONG REV TR, FRANCIS C |            |
| 051119196601    | 28.62        | LONG REV TR, FRANCIS C |            |
| 051119193202    | 13.88        | LONG REV TR, FRANCIS C |            |
| 051119193104    | 1.96         | LONG REV TR, FRANCIS C |            |
| 051119191259    | 18.47        | LONG REV TR, FRANCIS C |            |