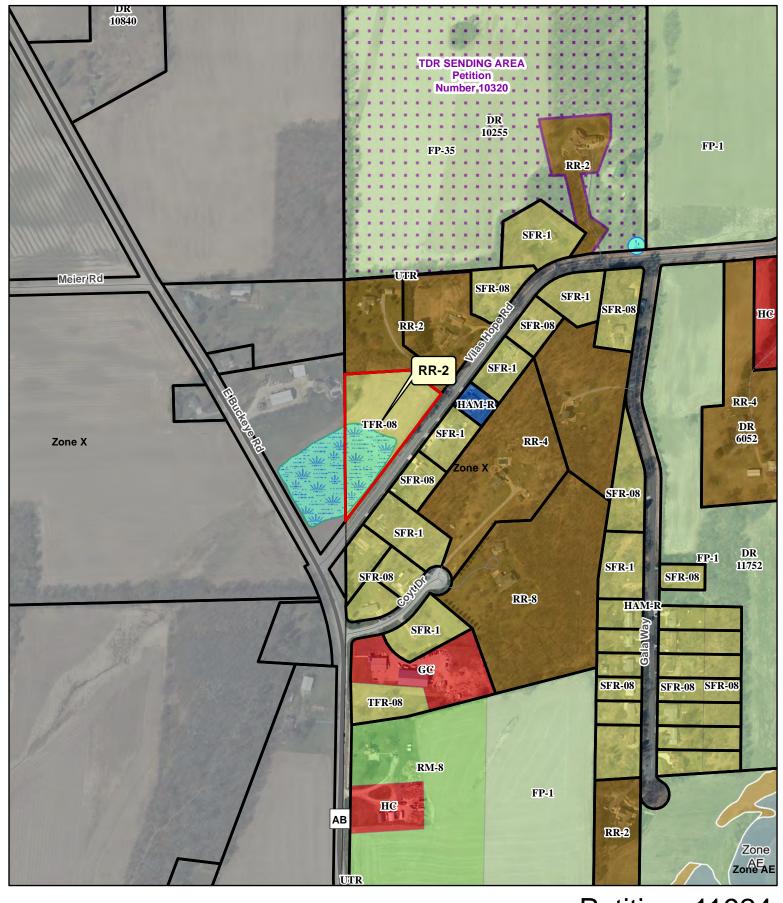

### Legend

Petition 11924 STEVEN AND PATRICIA GAUSMANN

### **TFR-08 TO RR-2**

Lot 1 of Certified Survey Map No. 8583, located in the SW ¼ of the NW ¼ of Section 19, T7N, R11E, Town of Cottage Grove, Dane County, Wisconsin.