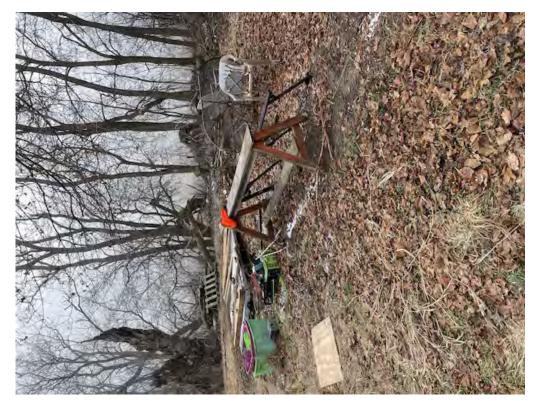

In order to be in compliance with Dane County Zoning Ordinance Section 10. 102(4), the following item will to need be corrected on the property:

- 1. The object around the outside of the house at 2490 Clear View Road will need to be removed or stored indoors.
- 2. The discarded materials and debris piles along the front of the northerly house will need to be removed or stored indoors.
- 3. The material and objects on the side of the northerly house will need to be removed or stored indoors.
- 4. The scrap metal and abandoned vehicles will need to be removed from the property.
- 5. The scrap metal and abandoned vehicles will need to be removed from the property.
- 6. The RV coaches inside the demolished building will need to be removed from the property. Other vehicles that need to be removed: White dump truck, (2) yellow pick-up trucks, jeep, recreation pop-up trailer, and RV coach trailer.
- 7. The deteriorated buildings (tornado damage) may remain on the property and would not be considered junk.

2490 Clear View Road

Photo 1

Photo 2

Photo 3

Photo 4

Photo 5

Photo 6

Photo 7