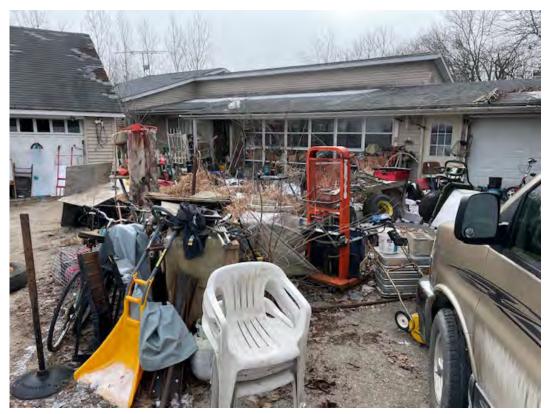

In order to be in compliance with Dane County Zoning Ordinance Section 10. 102(4), the following item will to need be corrected on the property:

- 1. The object around the outside of the house at 2490 Clear View Road will need to be removed or stored indoors.
- 2. The discarded materials and debris piles along the front of the northerly house will need to be removed or stored indoors.
- 3. The material and objects on the side of the northerly house will need to be removed or stored indoors.
- 4. The scrap metal and abandoned vehicles will need to be removed from the property.
- 5. The scrap metal and abandoned vehicles will need to be removed from the property.
- 6. The RV coaches inside the demolished building will need to be removed from the property. Other vehicles that need to be removed: White dump truck, (2) yellow pick-up trucks, jeep, recreation pop-up trailer, and RV coach trailer.
- 7. The deteriorated buildings (tornado damage) may remain on the property and would not be considered junk.

2490 Clear View Road

Photo 1

Photo 2

Photo 3

Photo 4

Photo 5

Photo 6

Photo 7