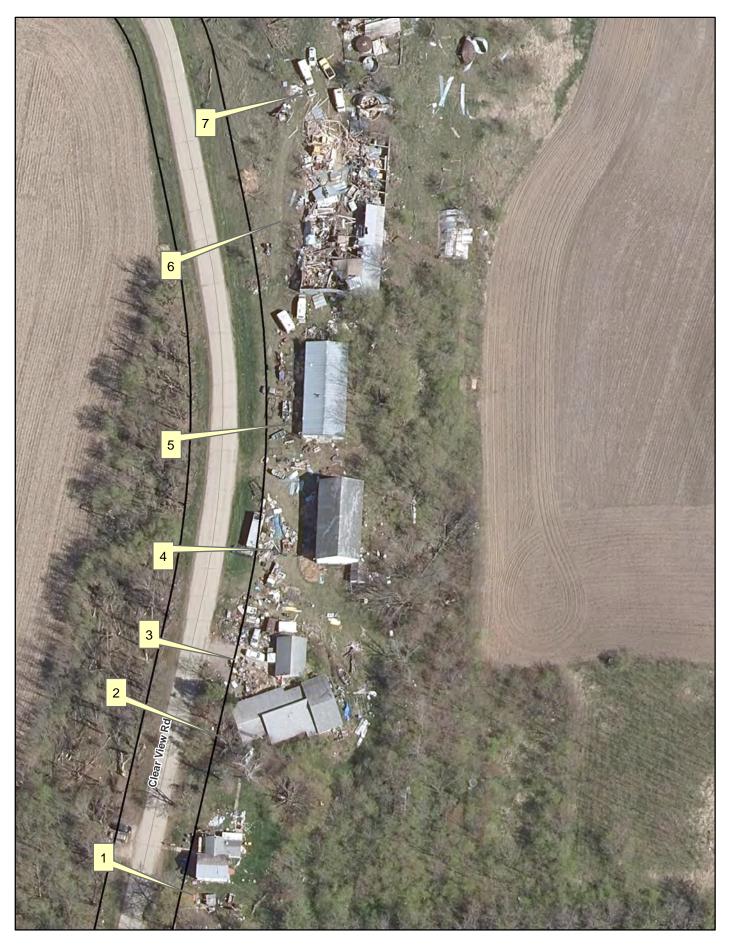

As identified on the GIS mapping, the property contained a long line of debris along Clear View Road. See attached map. There was an abundance of metal objects, construction materials, debris piles, inoperable recreational vehicles, and abandoned automobiles.

In order to be in compliance with Dane County Zoning Ordinance Section 10. 102(4), the following item will to need be corrected on the property:

- 1. The object around the outside of the house at 2490 Clear View Road will need to be removed or stored indoors.
- 2. The discarded materials and debris piles along the front of the northerly house will need to be removed or stored indoors.
- 3. The material and objects on the side of the northerly house will need to be removed or stored indoors.
- 4. The scrap metal and abandoned vehicles will need to be removed from the property.
- 5. The scrap metal and abandoned vehicles will need to be removed from the property.
- 6. The RV coaches inside the demolished building will need to be removed from the property. Other vehicles that need to be removed: White dump truck, (2) yellow pick-up trucks, jeep, recreation pop-up trailer, and RV coach trailer.
- 7. The deteriorated buildings (tornado damage) may remain on the property and would not be considered junk.

2490 Clear View Road

Photo 1

Photo 2

Photo 3

Photo 4

Photo 5

Photo 6

Photo 7