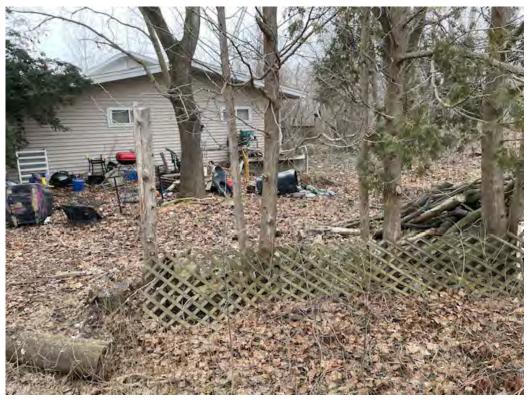

In order to be in compliance with Dane County Zoning Ordinance Section 10. 102(4), the following item will to need be corrected on the property:

- 1. The object around the outside of the house at 2490 Clear View Road will need to be removed or stored indoors.
- 2. The discarded materials and debris piles along the front of the northerly house will need to be removed or stored indoors.
- 3. The material and objects on the side of the northerly house will need to be removed or stored indoors.
- 4. The scrap metal and abandoned vehicles will need to be removed from the property.
- 5. The scrap metal and abandoned vehicles will need to be removed from the property.
- 6. The RV coaches inside the demolished building will need to be removed from the property. Other vehicles that need to be removed: White dump truck, (2) yellow pick-up trucks, jeep, recreation pop-up trailer, and RV coach trailer.
- 7. The deteriorated buildings (tornado damage) may remain on the property and would not be considered junk.

2490 Clear View Road

Photo 1

Photo 2

Photo 3

Photo 4

Photo 5

Photo 6

Photo 7