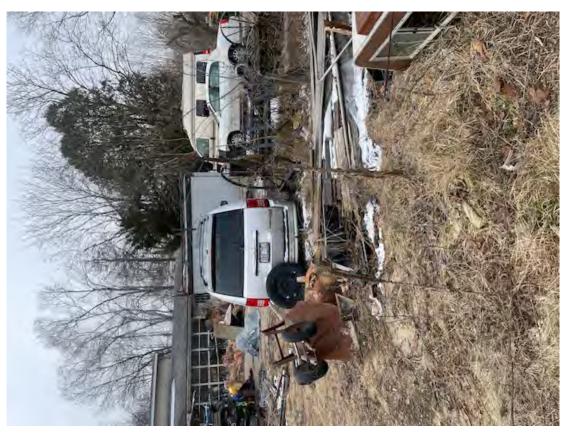

As identified on the GIS mapping, the property contained a long line of debris along Clear View Road. See attached map. There was an abundance of metal objects, construction materials, debris piles, inoperable recreational vehicles, and abandoned automobiles.

In order to be in compliance with Dane County Zoning Ordinance Section 10. 102(4), the following item will to need be corrected on the property:

- 1. The object around the outside of the house at 2490 Clear View Road will need to be removed or stored indoors.
- 2. The discarded materials and debris piles along the front of the northerly house will need to be removed or stored indoors.
- 3. The material and objects on the side of the northerly house will need to be removed or stored indoors.
- 4. The scrap metal and abandoned vehicles will need to be removed from the property.
- 5. The scrap metal and abandoned vehicles will need to be removed from the property.
- 6. The RV coaches inside the demolished building will need to be removed from the property. Other vehicles that need to be removed: White dump truck, (2) yellow pick-up trucks, jeep, recreation pop-up trailer, and RV coach trailer.
- 7. The deteriorated buildings (tornado damage) may remain on the property and would not be considered junk.