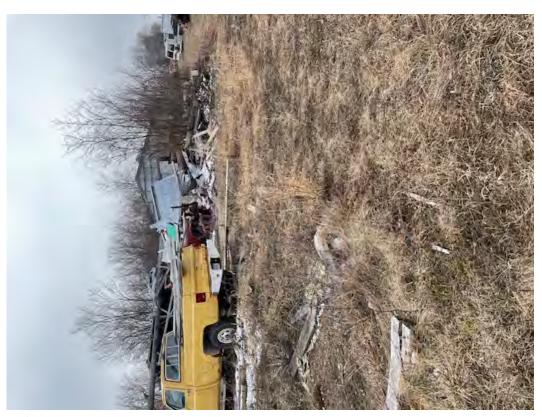

As identified on the GIS mapping, the property contained a long line of debris along Clear View Road. See attached map. There was an abundance of metal objects, construction materials, debris piles, inoperable recreational vehicles, and abandoned automobiles.

In order to be in compliance with Dane County Zoning Ordinance Section 10. 102(4), the following item will to need be corrected on the property:

- 1. The object around the outside of the house at 2490 Clear View Road will need to be removed or stored indoors.
- 2. The discarded materials and debris piles along the front of the northerly house will need to be removed or stored indoors.
- 3. The material and objects on the side of the northerly house will need to be removed or stored indoors.
- 4. The scrap metal and abandoned vehicles will need to be removed from the property.
- 5. The scrap metal and abandoned vehicles will need to be removed from the property.
- 6. The RV coaches inside the demolished building will need to be removed from the property. Other vehicles that need to be removed: White dump truck, (2) yellow pick-up trucks, jeep, recreation pop-up trailer, and RV coach trailer.
- 7. The deteriorated buildings (tornado damage) may remain on the property and would not be considered junk.