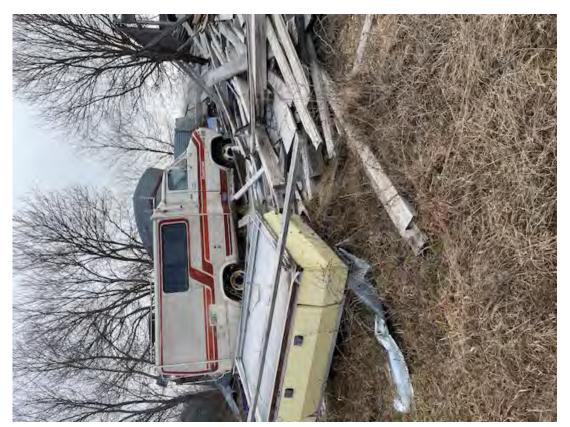

As identified on the GIS mapping, the property contained a long line of debris along Clear View Road. See attached map. There was an abundance of metal objects, construction materials, debris piles, inoperable recreational vehicles, and abandoned automobiles.

In order to be in compliance with Dane County Zoning Ordinance Section 10. 102(4), the following item will to need be corrected on the property:

- 1. The object around the outside of the house at 2490 Clear View Road will need to be removed or stored indoors.
- 2. The discarded materials and debris piles along the front of the northerly house will need to be removed or stored indoors.
- 3. The material and objects on the side of the northerly house will need to be removed or stored indoors.
- 4. The scrap metal and abandoned vehicles will need to be removed from the property.
- 5. The scrap metal and abandoned vehicles will need to be removed from the property.
- 6. The RV coaches inside the demolished building will need to be removed from the property. Other vehicles that need to be removed: White dump truck, (2) yellow pick-up trucks, jeep, recreation pop-up trailer, and RV coach trailer.
- 7. The deteriorated buildings (tornado damage) may remain on the property and would not be considered junk.