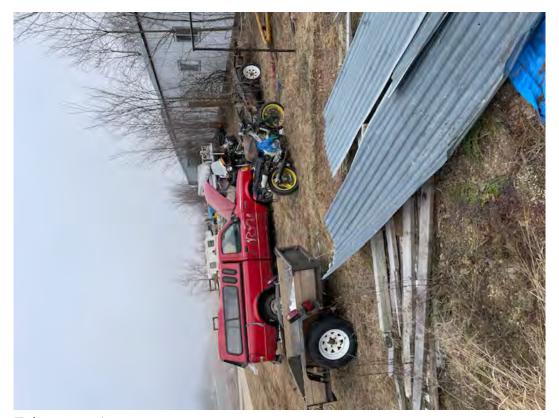

As identified on the GIS mapping, the property contained a long line of debris along Clear View Road. See attached map. There was an abundance of metal objects, construction materials, debris piles, inoperable recreational vehicles, and abandoned automobiles.

In order to be in compliance with Dane County Zoning Ordinance Section 10. 102(4), the following item will to need be corrected on the property:

- 1. The object around the outside of the house at 2490 Clear View Road will need to be removed or stored indoors.
- 2. The discarded materials and debris piles along the front of the northerly house will need to be removed or stored indoors.
- 3. The material and objects on the side of the northerly house will need to be removed or stored indoors.
- 4. The scrap metal and abandoned vehicles will need to be removed from the property.
- 5. The scrap metal and abandoned vehicles will need to be removed from the property.
- 6. The RV coaches inside the demolished building will need to be removed from the property. Other vehicles that need to be removed: White dump truck, (2) yellow pick-up trucks, jeep, recreation pop-up trailer, and RV coach trailer.
- 7. The deteriorated buildings (tornado damage) may remain on the property and would not be considered junk.