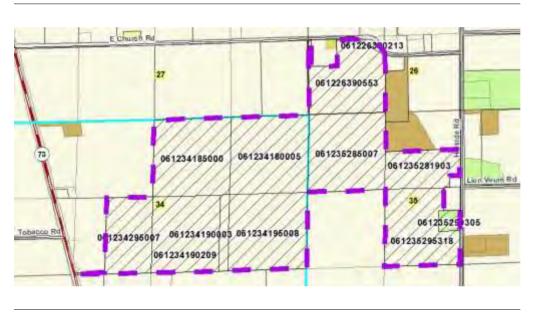

|             |            |          | <b>Applicant:</b> Ma  | dison Audubo | n Society           |           |
|-------------|------------|----------|-----------------------|--------------|---------------------|-----------|
| Town        | Christiana |          | A-1EX Adoption        | 7/19/1979    | Orig Farm Owner     | Gunnulson |
| Section:    | 26, 34, 35 |          | <b>Density Number</b> | 35           | Original Farm Acres | 314.16    |
| Density Stu | dy Date    | 5/8/2018 | Original Splits       | 8.98         | Available Density U | nit(s) 8  |

#### Reasons/Notes:

The original Gunnulson farm was eligible for a total of 9 splits based on 315 gross contiguous acres owned as of 5/3/79. One prior split taken per CSM 8397. Property remains eligible for 8 splits. Separation of farm residence does not count as a split.

Note: Parcels included in the density study reflect farm ownership and acreage as of the date of town plan adoption, or other date specified. Density study is based on the original farm acreage, NOT acreage currently owned.

| Parcel #     | <u>Acres</u> | Owner Name                     | <u>CSM</u> |
|--------------|--------------|--------------------------------|------------|
| 061235299305 | 3.08         | CLIFF ENGLERTH & REBECCA WHITE | 08397      |
| 061235295318 | 33.69        | DAVID GUNNULSON                |            |
| 061235285007 | 40.29        | DAVID GUNNULSON                |            |
| 061235281903 | 18.52        | DAVID GUNNULSON                |            |
| 061234195008 | 40.4         | DAVID GUNNULSON                |            |
| 061234190003 | 4.81         | DAVID GUNNULSON                |            |
| 061234185000 | 39.98        | DAVID GUNNULSON                |            |
| 061234180005 | 40.88        | DAVID GUNNULSON                |            |
| 061226390553 | 32.35        | DAVID GUNNULSON                |            |
| 061234295007 | 24.44        | DAVID G GUNNULSON              |            |
|              |              | 1224/1024/0024/0024/0024/0024  |            |

| 061234190209 | 34.74 | DAVID G GUNNULSON               |
|--------------|-------|---------------------------------|
| 061226390213 | 1     | EAST KOSHKONONG LUTHERAN CHURCH |