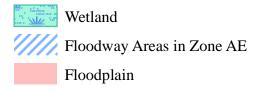

# PRELIMINARY CERTIFIED SURVEY MAP

PART OF THE SE 1/4 OF THE NW 1/4 AND PART OF THE SW 1/4 OF THE NW 1/4 OF SECTION 34, T.6N., R.12E. OF THE 4TH P.M., TOWN OF CHRISTIANA, DANE COUNTY, WISCONSIN.

DATE: AUGUST 29, 2023

#### Lot 1: 4-acre RR-2 lot

Commencing at the Northwest corner of said Section 34; thence East along the North line of the NW. 1/4 of said Section, 615 feet more or less to the Easterly Right-of-Way (R.O.W.) line of STH 73; thence southeasterly along said Easterly R.O.W. line 1,355 feet more or less to the north line of the south half of said section being the point of beginning for the land to be herein described; thence N.88°32′37″E. along said north line 541 feet more or less; thence S.01°27′23″E. 360 feet more or less; thence S.88°32′37″W. 438 feet more or less to said Easterly R.O.W.; thence N.15°02′04″W. along said R.O.W. 293 feet more or less; thence N.31°44′08″W. along said R.O.W. 52 feet more or less; thence N.15°02′11″W. along said R.O.W. 31 feet more or less to the place of beginning.

#### Lot 2: 15.75-acre RM-8 lot

Commencing at the Northwest corner of said Section 34; thence East along the North line of the NW. 1/4 of said Section, 615 feet more or less to the Easterly Right-of-Way (R.O.W.) line of STH 73; thence southeasterly along said Easterly R.O.W. line 1,355 feet more or less to the north line of the south half of said section; thence N.88°32'37"E. along said north line 541 feet more or less being the point of beginning for the land to be herein described; thence N.88°32'37"E. along said north line 327 feet more or less; thence S.01°09'23"W. 1,286 feet more or less; thence S.88°28'25"W. 489 feet more or less to said Easterly R.O.W.; thence N.15°02'11"W. along said R.O.W. 39 feet more or less; thence N.68°10'29"E along said R.O.W. 42 feet more or less; thence N.15°02'11"W. along said R.O.W. 45 feet more or less; thence S.81°45'09"W. along said R.O.W. 42 feet more or less; thence N.74°57'49"E. along said R.O.W. 500 feet more or less; thence N.74°57'49"E. along said R.O.W. 5 feet more or less; thence N.01°02'04"W. along said R.O.W. 357 feet more or less; thence N.88°32'37"E. 438 feet more or less; thence N.01°27'23"W. to said north line of the south half of said section to the place of beginning.