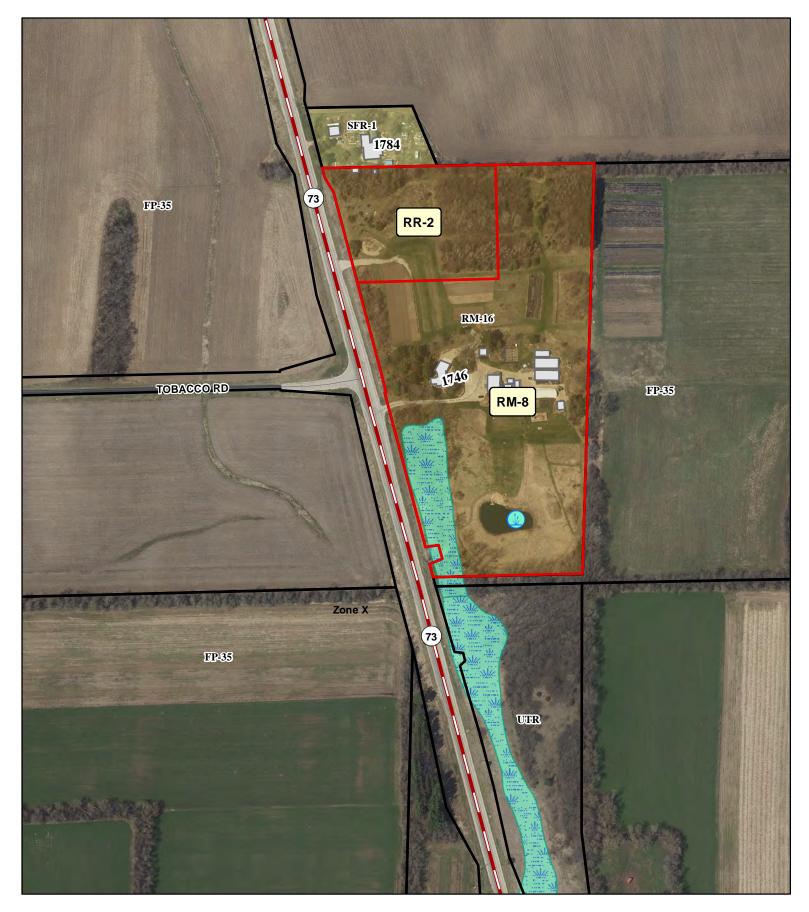

# **REZONE 11983**

#### Lot 1: 4-acre RR-2 lot

Commencing at the Northwest corner of said Section 34; thence East along the North line of the NW. 1/4 of said Section, 615 feet more or less to the Easterly Right-of-Way (R.O.W.) line of STH 73; thence southeasterly along said Easterly R.O.W. line 1,355 feet more or less to the north line of the south half of said section being the point of beginning for the land to be herein described; thence N.88°32′37″E. along said north line 541 feet more or less; thence S.01°27′23″E. 360 feet more or less; thence S.88°32′37″W. 438 feet more or less to said Easterly R.O.W.; thence N.15°02′04″W. along said R.O.W. 293 feet more or less; thence N.31°44′08″W. along said R.O.W. 52 feet more or less; thence N.15°02′11″W. along said R.O.W. 31 feet more or less to the place of beginning.

#### Lot 2: 15.75-acre RM-8 lot

Commencing at the Northwest corner of said Section 34; thence East along the North line of the NW. 1/4 of said Section, 615 feet more or less to the Easterly Right-of-Way (R.O.W.) line of STH 73; thence southeasterly along said Easterly R.O.W. line 1,355 feet more or less to the north line of the south half of said section; thence N.88°32'37"E. along said north line 541 feet more or less being the point of beginning for the land to be herein described; thence N.88°32'37"E. along said north line 327 feet more or less; thence S.01°09'23"W. 1,286 feet more or less; thence S.88°28'25"W. 489 feet more or less to said Easterly R.O.W.; thence N.15°02'11"W. along said R.O.W. 39 feet more or less; thence N.68°10'29"E along said R.O.W. 42 feet more or less; thence N.15°02'11"W. along said R.O.W. 45 feet more or less; thence S.81°45'09"W. along said R.O.W. 42 feet more or less; thence N.74°57'49"E. along said R.O.W. 500 feet more or less; thence N.74°57'49"E. along said R.O.W. 5 feet more or less; thence N.01°02'04"W. along said R.O.W. 357 feet more or less; thence N.88°32'37"E. 438 feet more or less; thence N.01°27'23"W. to said north line of the south half of said section to the place of beginning.