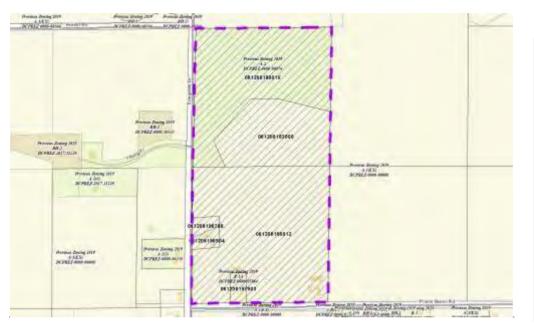

Owner/Agent Signature Wayne Mellon Personal Rep.

Date 11-21-2023

X

Lot 1 & 2, FP-1

Part of the SE 1/4 of the NE 1/4 and the NE 1/4 of the NE 1/4 of Section 8, T.6N., R.12E., town of Christiana, Dane County, Wisconsin.

Commencing at the East 1/4 corner of Section 8, thence N00°23'42"E. 1020.37 feet to the point of beginning; thence continue N00°23'42"E. 817.72 feet; thence N76°31'57"W, 516.72 feet; thence S88°53'23"W, 255.37 feet; thence S41°05'43"W, 530.99 feet; thence S24°22'07"E, 263.96 feet; thence S89°28'29"W, 324.60 feet; thence S00°27'07"W, 472.70 feet to Northwest Corner of Lot 1 of Dane County Certfied Survey Map Number 3278; thence along the North line of said Lot 1 N86°43'00"E, 297.25 feet; thence S00°26'25"W, 293.89 feet to the Southeast Corner of Lot 2 of Dane County Certifed Survey Map Number 3278; thence S86°43'00"W, 297.25 feet along the South line of said Lot 2; thence S00°26'25"W, 555.12 feet; thence N89°29'14"E, 391.17 feet to Southwest Corner of Lot 1 of Dane County Certfied Survey Map Number 7636; thence N00°30'46"W, 316.00 feet; thence N89°29'14"E, 154.00 feet; thence S00°30'46"E, 316.00 feet; thence N89°29'14"E, 575.86 feet; thence N00°23'41"E, 1023.53 feet; thence S89°36'18"E, 199.12 feet to the point of beginnning. The above described containing ± 45 acres.

Lot 3, RR-4

Part of the SE 1/4 of the NE 1/4 of Section 8, T.6N., R.12E., town of Christiana, Dane County, Wisconsin.

Beginning at the East 1/4 corner of Section 8, thence N00°23'42"E, 1020.37 feet; thence N89°36'18"W, 199.12 feet; thence S00°23'41"W, 1023.53 feet; thence N89°29'14E, 199.14 feet to the point of beginnning. The above described containing  $\pm$  4.7 acres.