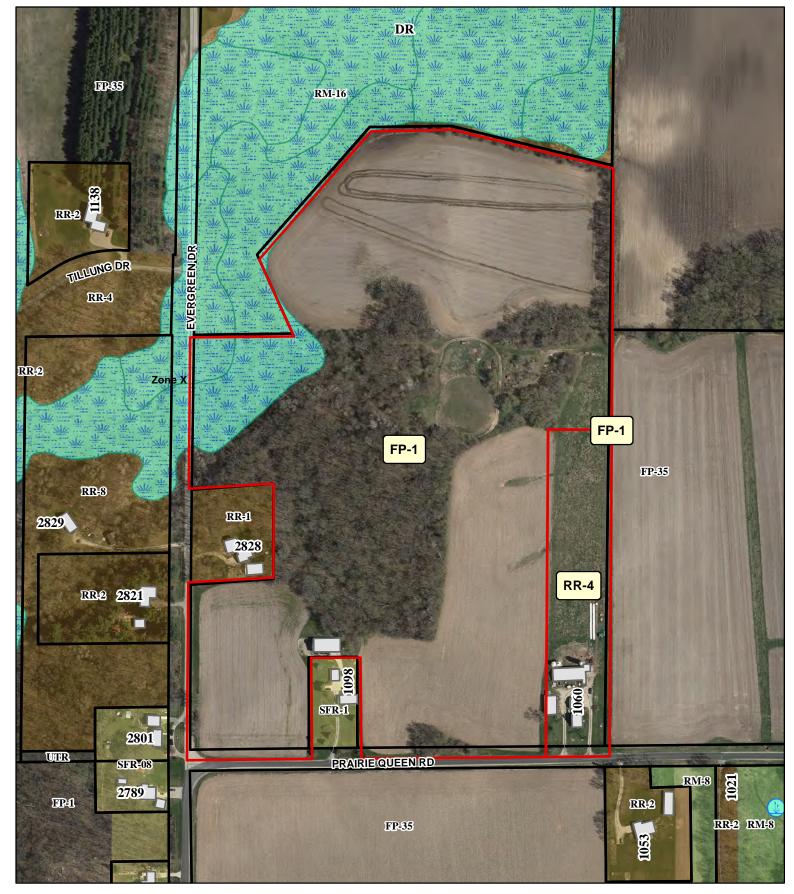

# **REZONE 12006**

Owner/Agent Signature Wayne Mellon Personal Rep.

Date 11-21-2023

X

Lot 1 & 2, FP-1

Part of the SE 1/4 of the NE 1/4 and the NE 1/4 of the NE 1/4 of Section 8, T.6N., R.12E., town of Christiana, Dane County, Wisconsin.

Commencing at the East 1/4 corner of Section 8, thence N00°23'42"E. 1020.37 feet to the point of beginning; thence continue N00°23'42"E. 817.72 feet; thence N76°31'57"W, 516.72 feet; thence S88°53'23"W, 255.37 feet; thence S41°05'43"W, 530.99 feet; thence S24°22'07"E, 263.96 feet; thence S89°28'29"W, 324.60 feet; thence S00°27'07"W, 472.70 feet to Northwest Corner of Lot 1 of Dane County Certfied Survey Map Number 3278; thence along the North line of said Lot 1 N86°43'00"E, 297.25 feet; thence S00°26'25"W, 293.89 feet to the Southeast Corner of Lot 2 of Dane County Certifed Survey Map Number 3278; thence S86°43'00"W, 297.25 feet along the South line of said Lot 2; thence S00°26'25"W, 555.12 feet; thence N89°29'14"E, 391.17 feet to Southwest Corner of Lot 1 of Dane County Certfied Survey Map Number 7636; thence N00°30'46"W, 316.00 feet; thence N89°29'14"E, 154.00 feet; thence S00°30'46"E, 316.00 feet; thence N89°29'14"E, 575.86 feet; thence N00°23'41"E, 1023.53 feet; thence S89°36'18"E, 199.12 feet to the point of beginnning. The above described containing ± 45 acres.

Lot 3, RR-4

Part of the SE 1/4 of the NE 1/4 of Section 8, T.6N., R.12E., town of Christiana, Dane County, Wisconsin.

Beginning at the East 1/4 corner of Section 8, thence N00°23'42"E, 1020.37 feet; thence N89°36'18"W, 199.12 feet; thence S00°23'41"W, 1023.53 feet; thence N89°29'14E, 199.14 feet to the point of beginnning. The above described containing  $\pm$  4.7 acres.