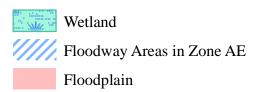

Owner/Agent Signature Wayne Mellon Personal Rep.

Date 11-21-2023

X

Lot 1 & 2, FP-1

Part of the SE 1/4 of the NE 1/4 and the NE 1/4 of the NE 1/4 of Section 8, T.6N., R.12E., town of Christiana, Dane County, Wisconsin.

Commencing at the East 1/4 corner of Section 8, thence N00°23'42"E. 1020.37 feet to the point of beginning; thence continue N00°23'42"E. 817.72 feet; thence N76°31'57"W, 516.72 feet; thence S88°53'23"W, 255.37 feet; thence S41°05'43"W, 530.99 feet; thence S24°22'07"E, 263.96 feet; thence S89°28'29"W, 324.60 feet; thence S00°27'07"W, 472.70 feet to Northwest Corner of Lot 1 of Dane County Certfied Survey Map Number 3278; thence along the North line of said Lot 1 N86°43'00"E, 297.25 feet; thence S00°26'25"W, 293.89 feet to the Southeast Corner of Lot 2 of Dane County Certifed Survey Map Number 3278; thence S86°43'00"W, 297.25 feet along the South line of said Lot 2; thence S00°26'25"W, 555.12 feet; thence N89°29'14"E, 391.17 feet to Southwest Corner of Lot 1 of Dane County Certfied Survey Map Number 7636; thence N00°30'46"W, 316.00 feet; thence N89°29'14"E, 154.00 feet; thence S00°30'46"E, 316.00 feet; thence N89°29'14"E, 575.86 feet; thence N00°23'41"E, 1023.53 feet; thence S89°36'18"E, 199.12 feet to the point of beginnning. The above described containing ± 45 acres.

Lot 3, RR-4

Part of the SE 1/4 of the NE 1/4 of Section 8, T.6N., R.12E., town of Christiana, Dane County, Wisconsin.

Beginning at the East 1/4 corner of Section 8, thence N00°23'42"E, 1020.37 feet; thence N89°36'18"W, 199.12 feet; thence S00°23'41"W, 1023.53 feet; thence N89°29'14E, 199.14 feet to the point of beginnning. The above described containing  $\pm$  4.7 acres.