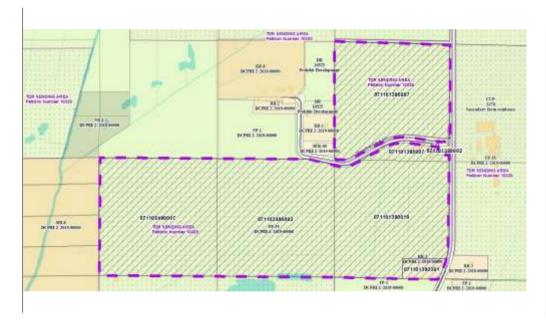

## Reasons/Notes:

The Wollin farm totals ~158 "gross" acres and was eligible for 5 RDUs or "splits". Note that the town "rounds up" when the density calculation results in a fraction > 1/2. One prior RDU used per CSM 5302, leaving 4 RDUs remaining. If the TDR proposal under petition 12009 is approved, 3 RDUs will remain.

| Parcel #     | <u>Acres</u> | Owner Name                         | <u>CSM</u> |
|--------------|--------------|------------------------------------|------------|
| 071102495002 | 40.55        | WAYNE L WOLLIN & PATRICIA L WOLLIN |            |
| 071102490007 | 40.72        | WAYNE L WOLLIN & PATRICIA L WOLLIN |            |
| 071101393301 | 2.38         | WAYNE L WOLLIN & PATRICIA L WOLLIN | 05302      |
| 071101390010 | 36.55        | WAYNE L WOLLIN & PATRICIA L WOLLIN |            |
| 071101388602 | 0.19         | WAYNE L WOLLIN & PATRICIA L WOLLIN |            |
| 071101385007 | 37.5         | WAYNE L WOLLIN & PATRICIA L WOLLIN |            |