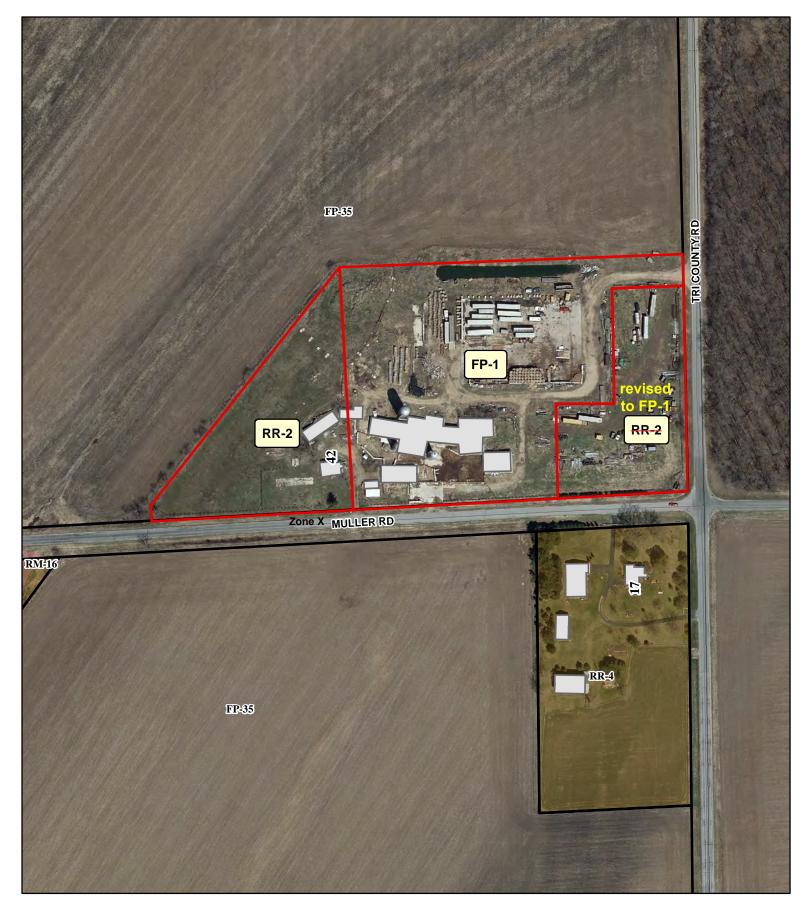

| OW                                       | /NER INFORMATIO    | N                           |                                                    | AC                                                              | SENT INFORMATION   |                |  |  |
|------------------------------------------|--------------------|-----------------------------|----------------------------------------------------|-----------------------------------------------------------------|--------------------|----------------|--|--|
| OWNER NAME<br>MATTHEW L LEWKI            | E                  | PHONE (with Code) (920) 296 | . <b></b> U                                        | AGENT NAME UNITED GRADING AND SURVEYING - (Code) ALYSEN TIERNEY |                    |                |  |  |
| BILLING ADDRESS (Number 7777 MARSHALL RI | & Street)          |                             |                                                    | ADDRESS (Number & Street) 6522 COUNTY ROAD C                    |                    |                |  |  |
| (City, State, Zip)<br>COLUMBUS, WI 539   |                    |                             | (City, State, Zip)<br>Sun Prairie, WI 53590        |                                                                 |                    |                |  |  |
| E-MAIL ADDRESS Matt_Lewke@hotma          |                    |                             | E-MAIL ADDRESS unitedgradingandsurveying@gmail.com |                                                                 |                    |                |  |  |
| ADDRESS/LO                               | OCATION 1          | AD                          | DRESS/LC                                           | OCATION 2                                                       | ADDRESS/LC         | DCATION 3      |  |  |
| ADDRESS OR LOCA                          | TION OF REZONE     | ADDRES                      | S OR LOCAT                                         | ION OF REZONE                                                   | ADDRESS OR LOCAT   | TION OF REZONE |  |  |
| 42 Muller Road                           |                    |                             |                                                    |                                                                 |                    |                |  |  |
| TOWNSHIP<br>YORK                         | SECTION TO         | OWNSHIP                     |                                                    | SECTION                                                         | TOWNSHIP           | SECTION        |  |  |
| PARCEL NUMBE                             | RS INVOLVED        | PAR                         | CEL NUMBER                                         | RS INVOLVED                                                     | PARCEL NUMBER      | RS INVOLVED    |  |  |
| 0912-124-                                | -9500-5            |                             |                                                    |                                                                 |                    |                |  |  |
|                                          |                    | RE                          | ASON FOR                                           | REZONE                                                          |                    |                |  |  |
| RESIDENCE) AN                            | ND 2 AGRICULTUI    | RAL FP-1                    | LOTS.                                              |                                                                 |                    |                |  |  |
| FR                                       | OM DISTRICT:       |                             |                                                    | TO DI                                                           | STRICT:            | ACRES          |  |  |
| FP-35 Farmland Pre                       | servation District |                             | FP-1 Farmland Preservation District                |                                                                 |                    |                |  |  |
| FP-35 Farmland Pre                       | servation District |                             | RR-2 Rura                                          | 4.6<br>2.6 ac                                                   |                    |                |  |  |
| C.S.M REQUIRED?                          | PLAT REQUIRED?     |                             | STRICTION<br>JIRED?                                | INSPECTOR'S<br>INITIALS                                         | SIGNATURE:(Owner o | or Agent)      |  |  |
| ☑ Yes ☐ No                               | Yes 🗹 No           | ☑ Yes                       | ☐ No                                               | RWL1                                                            |                    |                |  |  |
| Applicant Initials                       | Applicant Initials | Applicant Initi             |                                                    | 1 ANIMAL LINIT                                                  | PRINT NAME:        |                |  |  |
| PER ACRE UNLESS                          |                    |                             |                                                    |                                                                 |                    |                |  |  |
|                                          |                    |                             |                                                    |                                                                 | DATE:              |                |  |  |
|                                          |                    |                             |                                                    |                                                                 |                    |                |  |  |

#### **FP-35 to RR-2**

Being part of the Southeast quarter of the Southeast quarter, Section 12, Township 09 North, Range 12 East, Town of York, Dane County, Wisconsin. Commencing at the Southeast quarter corner of said Section 12, thence westerly along the South line of the Southeast quarter of said Section 12, S 86°46'13" W 729.70 feet; thence N 03°13'47" W, 33.00 feet, to the Point of Beginning; thence S 86°46'13" W 420.50 feet; thence N 03°13'47" W, 33.09 feet, thence N 38°23'25" E, 633.11 feet, thence S 03°13'47" E, 506.46 feet, to the Point of Beginning. Containing 113,400 square feet or 2.604 acres.

#### **FP-35 to FP-1**

Being part of the Southeast quarter of the Southeast quarter, Section 12, Township 09 North, Range 12 East, Town of York, Dane County, Wisconsin. Commencing at the Southeast quarter corner of said Section 12, thence westerly along the South line of the Southeast quarter of said Section 12, S 86°46'13" W 304.10 feet; thence N 01°11'39" W, 33.02 feet, to the Point of Beginning; thence S 86°46'13" W 426.77 feet; thence N 03°13'47" W, 506.46 feet, thence N 87°47'01" E, 715.51 feet; thence S 01°11'39" E, 66.01 feet; thence S 87°47'01" W, 148.65 feet; thence S 01°11'39" E, 240.14 feet; thence S 86°46'13" W, 122.36 feet; thence S 01°11'39" E 190.60 feet, to the Point of Beginning. Containing 226,300 square feet or 6.114 acres.

#### **FP-35 to FP-1**

Being part of the Southeast quarter of the Southeast quarter, Section 12, Township 09 North, Range 12 East, Town of York, Dane County, Wisconsin. Commencing at the Southeast quarter corner of said Section 12, thence westerly along the South line of the Southeast quarter of said Section 12, S 86°46'13" W 304.10 feet; thence N 01°11'39" W, 33.02 feet, to the Point of Beginning; thence N 01°11'39" W 190.60 feet, thence N 86°46'13" E, 122.36 feet; thence N 01°11'39" W, 240.14 feet; thence N 87°47'01" E, 148.65 feet; thence S 01°11'39" E 428.11 feet; thence S 86°46'13" W 271.08 feet, to the Point of Beginning. Containing 87,120 square feet or 2.000 acres.

**SEE REVISED** 

| Property Owner Name: Matthew L Lewk                                                                                                                                         |                                                |                                              | Agent N               | ame:                                                                         | Alysen Tie                      | rney                                                                               |                                         |                                                                                                                              |  |
|-----------------------------------------------------------------------------------------------------------------------------------------------------------------------------|------------------------------------------------|----------------------------------------------|-----------------------|------------------------------------------------------------------------------|---------------------------------|------------------------------------------------------------------------------------|-----------------------------------------|------------------------------------------------------------------------------------------------------------------------------|--|
| Address (Nu                                                                                                                                                                 | Address (Number & Street): 7777 Marshall Road  |                                              | Address               | (Number & Street):                                                           | 6522 County Road C              |                                                                                    |                                         |                                                                                                                              |  |
| Address (City                                                                                                                                                               | Address (City, State, Zip): Columbus, WI 53925 |                                              | Address               | (City, State, Zip):                                                          | Sun Prairie, WI 53590           |                                                                                    |                                         |                                                                                                                              |  |
| Email Addre                                                                                                                                                                 | ss:                                            | matt_lewke@                                  | )hotmail.             | .com                                                                         | Email A                         | ddress:                                                                            | unitedgradingandsurveying@gmail.co      |                                                                                                                              |  |
| Phone#:                                                                                                                                                                     |                                                | 920-296-772                                  | 2                     |                                                                              | Phone#                          | :                                                                                  | 608-228-5                               | 027                                                                                                                          |  |
|                                                                                                                                                                             |                                                |                                              |                       | PROPERTY IN                                                                  | NFORM                           | ATION                                                                              |                                         |                                                                                                                              |  |
| Township:                                                                                                                                                                   | York                                           |                                              |                       | Parcel Number(s):                                                            | 09121                           | 2495005                                                                            |                                         |                                                                                                                              |  |
| Section:                                                                                                                                                                    | 12                                             |                                              | Property              | Address or Location:                                                         | SE 1/4                          | of SE 1/4 42                                                                       | Muller Roa                              | d                                                                                                                            |  |
|                                                                                                                                                                             |                                                |                                              |                       | REZONE D                                                                     | ESCRIP                          | TION                                                                               |                                         |                                                                                                                              |  |
| request. In                                                                                                                                                                 | clude both curi                                | ent and propose                              | d land use            | provide a brief but det<br>es, number of parcels of<br>ent proposals, attach | or lots to                      | be created, and a                                                                  | ny other                                | Is this application being submitted to correct a violation? Yes No                                                           |  |
| y has an<br>rm equipm<br>etter use                                                                                                                                          | old diplapi<br>ent. We wo<br>of the lar        | tates house<br>ould like to<br>nd. We propos | with secreate e to ch | veral farm build<br>three (3) new lo<br>ange Lot 1 to RR<br>ore animal feed  | ings.<br>ts in -2, wh<br>and fa | It is also be the area that ich has the or mequipment of ISED                      | ing used to<br>is nonproc<br>iginal fai | ned. The remaining propert to store animal feed and faluctive farmland to allow be mean house. We propose to change Lot 3 in |  |
|                                                                                                                                                                             |                                                | ; Zoning<br>ict(s)                           |                       |                                                                              | Proposed Zoning District(s)     |                                                                                    |                                         | Acres                                                                                                                        |  |
|                                                                                                                                                                             | FP                                             | -35                                          |                       | FP-1 - Lot 2                                                                 |                                 |                                                                                    | 6.11 acres                              |                                                                                                                              |  |
|                                                                                                                                                                             | FP                                             | -35                                          |                       | RR-                                                                          | -2 - Lot 1                      |                                                                                    |                                         | 2.60 acres                                                                                                                   |  |
| FP-35 RR-                                                                                                                                                                   |                                                |                                              |                       |                                                                              | -2 - Lot 3 2.0 acr              |                                                                                    |                                         | 2.0 acres                                                                                                                    |  |
|                                                                                                                                                                             |                                                |                                              |                       |                                                                              |                                 |                                                                                    |                                         |                                                                                                                              |  |
| to deter                                                                                                                                                                    | mine that                                      | all necessary<br>the checklist               | informa<br>t belov    | ation has been p<br>w must be ir                                             | rovided<br>ncluded              | d. <u>Only comple</u><br>l. Note that                                              | ete applica<br>addition                 | ted with department staff<br>tions will be accepted. All<br>al application submittal<br>Zoning Administrator.                |  |
| ■ Scaled drawing of proposed property boundaries  ■ Legal description of zoning commercial development boundaries  □ Information for commercial development (if applicable) |                                                |                                              | oment                 | ■ Pre-application consultation and department                                | with town                       | ☐ Application fee ( <b>non- refundable</b> ), payable to the Dane County Treasurer |                                         |                                                                                                                              |  |

FP-35 to RR-2 SEE REVISED

Being part of the Southeast quarter of the Southeast quarter, Section 12, Township 09 North, Range 12 East, Town of York, Dane County, Wisconsin. Commencing at the Southeast quarter corner of said Section 12, thence westerly along the South line of the Southeast quarter of said Section 12, S 86°46'13" W 729.70 feet; thence N 03°13'47" W, 33.00 feet, to the Point of Beginning; thence S 86°46'13" W 420.50 feet; thence N 03°13'47" W, 33.09 feet, thence N 38°23'25" E, 633.11 feet, thence S 03°13'47" E, 506.46 feet, to the Point of Beginning. Containing 113,400 square feet or 2.604 acres.

### **FP-35 to FP-1**

Being part of the Southeast quarter of the Southeast quarter, Section 12, Township 09 North, Range 12 East, Town of York, Dane County, Wisconsin. Commencing at the Southeast quarter corner of said Section 12, thence westerly along the South line of the Southeast quarter of said Section 12, S 86°46'13" W 304.10 feet; thence N 01°11'39" W, 33.02 feet, to the Point of Beginning; thence S 86°46'13" W 426.77 feet; thence N 03°13'47" W, 506.46 feet, thence N 87°47'01" E, 715.51 feet; thence S 01°11'39" E, 66.01 feet; thence S 87°47'01" W, 148.65 feet; thence S 01°11'39" E, 240.14 feet; thence S 86°46'13" W, 122.36 feet; thence S 01°11'39" E 190.60 feet, to the Point of Beginning. Containing 226,300 square feet or 6.114 acres.

#### **FP-35 to RR-2**

Being part of the Southeast quarter of the Southeast quarter, Section 12, Township 09 North, Range 12 East, Town of York, Dane County, Wisconsin. Commencing at the Southeast quarter corner of said Section 12, thence westerly along the South line of the Southeast quarter of said Section 12, S 86°46'13" W 304.10 feet; thence N 01°11'39" W, 33.02 feet, to the Point of Beginning; thence N 01°11'39" W 190.60 feet, thence N 86°46'13" E, 122.36 feet; thence N 01°11'39" W, 240.14 feet; thence N 87°47'01" E, 148.65 feet; thence S 01°11'39" E 428.11 feet; thence S 86°46'13" W 271.08 feet, to the Point of Beginning. Containing 87,120 square feet or 2.000 acres.