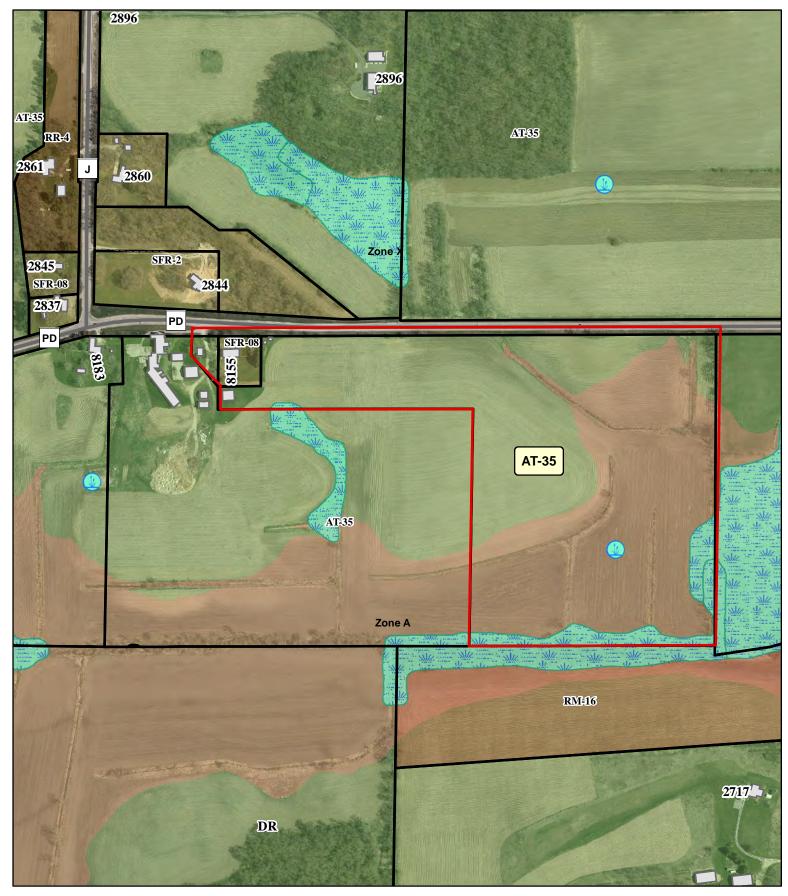

### SFR-08 to AT-35

Lot 1, Certified Survey Map No. 3971, Vol 16, Page 255. Dane County Register of Deeds and Part of the NE 1/4 and NW 1/4, of the SW 1/4, Section 12, Town 6 North, Range 7 East, Town of Springdale, Dane County, Wisconsin, described as follows: Commencing at the West Quarter Corner of said Section 12; Thence along the North line of said SW 1/4, N89°52'51"E, 442.9 feet to a point known as the Point of Beginning, Thence continuing along said North Line, N89°52'51"E, 2200.0 feet to the Center of Section; Thence along the East line of said SW 1/4, S00°52'37"W, 1328.39 feet; Thence S89°48'53"W, 1027.82 feet; Thence N00°56'39"E, 988.52 feet; Thence S89°52'51"W, 1050.7 feet; Thence N00°07'04"W, 100.0 feet; Thence N44°22'53"W, 175.66 feet; Thence N02°46'53"E, 115.36 feet to the Point of Beginning.

Said Lot contains 1,745,538 sqft or 40.1 acres