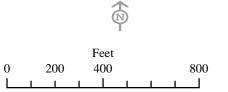

### SFR-08 to AT-35

Lot 1, Certified Survey Map No. 3971, Vol 16, Page 255. Dane County Register of Deeds and Part of the NE 1/4 and NW 1/4, of the SW 1/4, Section 12, Town 6 North, Range 7 East, Town of Springdale, Dane County, Wisconsin, described as follows: Commencing at the West Quarter Corner of said Section 12; Thence along the North line of said SW 1/4, N89°52'51"E, 442.9 feet to a point known as the Point of Beginning, Thence continuing along said North Line, N89°52'51"E, 2200.0 feet to the Center of Section; Thence along the East line of said SW 1/4, S00°52'37"W, 1328.39 feet; Thence S89°48'53"W, 1027.82 feet; Thence N00°56'39"E, 988.52 feet; Thence S89°52'51"W, 1050.7 feet; Thence N00°07'04"W, 100.0 feet; Thence N44°22'53"W, 175.66 feet; Thence N02°46'53"E, 115.36 feet to the Point of Beginning.

Said Lot contains 1,745,538 sqft or 40.1 acres